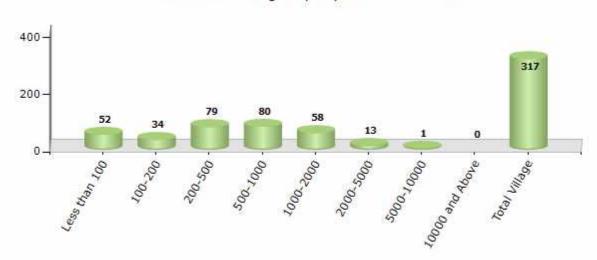

#### Number of Villages by Population Size - 2011

| Less<br>than<br>100 | 100-<br>200 | 200-<br>500 | 500-<br>1000 | 1000-<br>2000 | 2000-<br>5000 | 5000-<br>10000 | 10000<br>and<br>Above | Total<br>Village |
|---------------------|-------------|-------------|--------------|---------------|---------------|----------------|-----------------------|------------------|
| 52                  | 34          | 79          | 80           | 58            | 13            | 1              | 0                     | 317              |