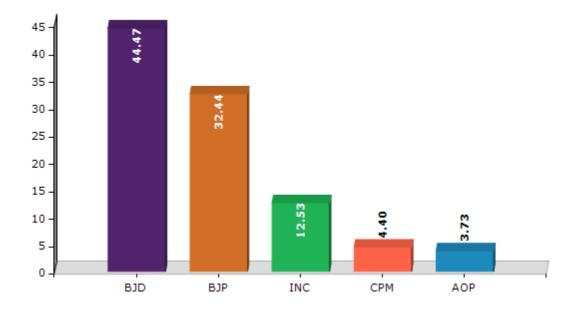

#### **Summary Result of Assembly Election - 2014**

| Candidate Name            | Party | Votes | Votes % |
|---------------------------|-------|-------|---------|
| Rabinarayan Mohapatra     | BJD   | 60705 | 44.47   |
| Surama Padhy              | ВЈР   | 44279 | 32.44   |
| Satyajit Pattanaik        | INC   | 17110 | 12.53   |
| Golak Bihari Muduli       | СРМ   | 6002  | 4.4     |
| Subhashree Panda          | AOP   | 5091  | 3.73    |
| Jogendra Nayak            | BSP   | 691   | 0.51    |
| Krishna Chandra Mahapatra | SUCI  | 445   | 0.33    |
| Satyanarayan Mishra       | IND   | 444   | 0.33    |
| Artatran Pradhan          | SKD   | 391   | 0.29    |
| Debaraj Sahoo             | AAP   | 368   | 0.27    |
| Praful Rautray            | IND   | 255   | 0.19    |
|                           | NOTA  | 720   | 0.53    |

#### Votes Percentage of Top Parties - 2014