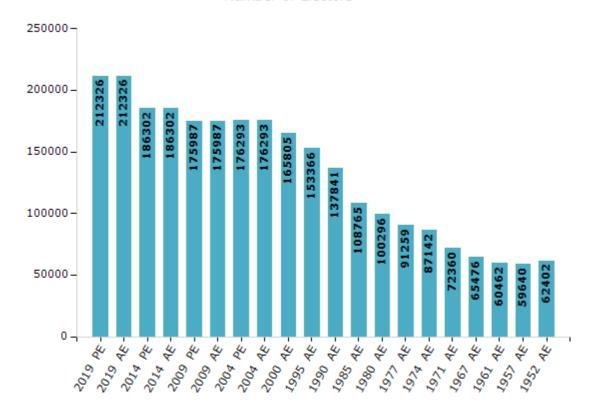

#### **Electors by Male & Female**

| Year    | Male   | Female | Others | Total  |
|---------|--------|--------|--------|--------|
| 2019 PE | 111296 | 101010 | 20     | 212326 |
| 2019 AE | 111296 | 101010 | 20     | 212326 |
| 2014 PE | 99605  | 86692  | 5      | 186302 |
| 2014 AE | 99605  | 86692  | 5      | 186302 |
| 2009 PE | 93140  | 82847  | -      | 175987 |
| 2009 AE | 93140  | 82847  | -      | 175987 |
| 2004 PE | 92736  | 83557  | -      | 176293 |
| 2004 AE | 92736  | 83557  | -      | 176293 |
| 2000 AE | 86618  | 79187  | -      | 165805 |
| 1999 PE | -      | -      | -      | -      |
| 1995 AE | 80805  | 72561  | -      | 153366 |

| Year    | Male  | Female | Others | Total  |
|---------|-------|--------|--------|--------|
| 1990 AE | 74096 | 63745  | -      | 137841 |
| 1985 AE | 57244 | 51521  | -      | 108765 |
| 1980 AE | 51756 | 48540  | -      | 100296 |
| 1977 AE | 48490 | 42769  | -      | 91259  |
| 1974 AE | 45039 | 42103  | -      | 87142  |
| 1971 AE | 37715 | 34645  | -      | 72360  |
| 1967 AE | 65476 | 0      | -      | 65476  |
| 1961 AE | 60462 | 0      | -      | 60462  |
| 1957 AE | 59640 | 0      | -      | 59640  |
| 1952 AE | -     | -      | -      | 62402  |
|         |       |        |        |        |

#### Number of Electors

Note: AE: Assembly Election, PE: Assembly Segment of Parliamentary Election