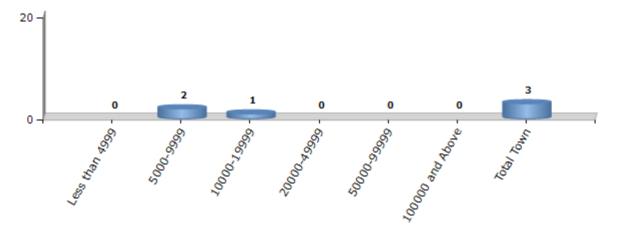

#### **Number of Towns by Population Size - 2011**

| Less than | 5000-9999 | 10000- | 20000- | 50000- | 100000 and | Total |
|-----------|-----------|--------|--------|--------|------------|-------|
| 4999      |           | 19999  | 49999  | 99999  | Above      | Town  |
| 0         | 2         | 1      | 0      | 0      | 0          | 3     |

Number of Towns by Population Size - 2011