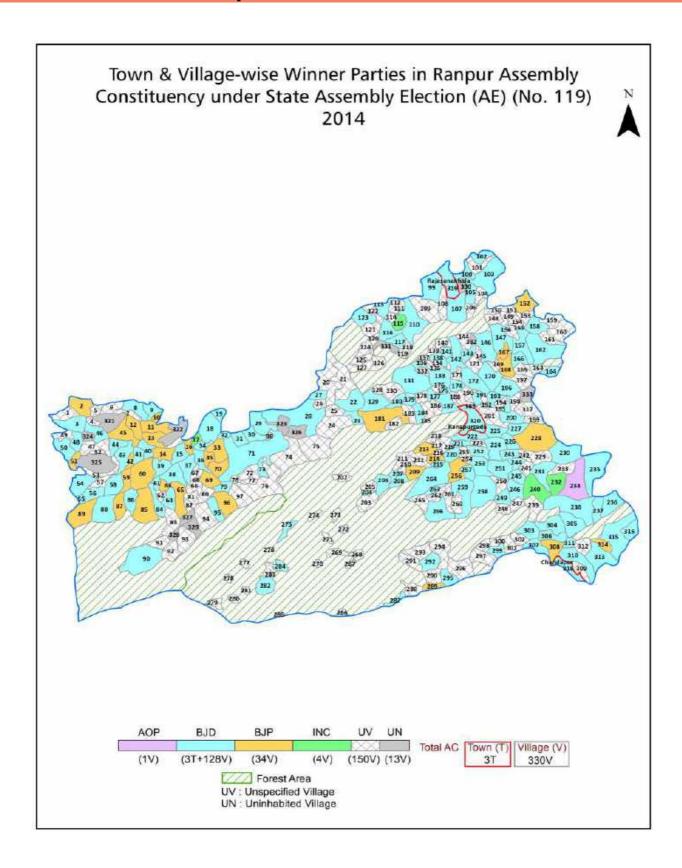

| 216-217            |  |  |  |  |
| 11  | Disclaimer                                                                                                                                                                                                                                                                                                                                                                                                                                              | 219                |  |  |  |  |

### **Location & Political Map**



#### **Administrative Setup**

#### List of Village Panchayat & Intermediate Panchayat (Block) Name - 2011

| Village Name               | Village Panchayat Name | Intermediate Panchayat<br>Name |
|----------------------------|------------------------|--------------------------------|
| Adala                      | Lodhachua              | Ranapur                        |
| Akhupadar                  | Balabhadrapur          | Ranapur                        |
| Ambajhara                  | Khairpalli             | Ranapur                        |
| Andharuasamanta Singharpur | Gopalpur               | Ranapur                        |
| Angisingi                  | Angisingi              | Odagaon                        |
| Anlapali                   | Brundabanpur           | Ranapur