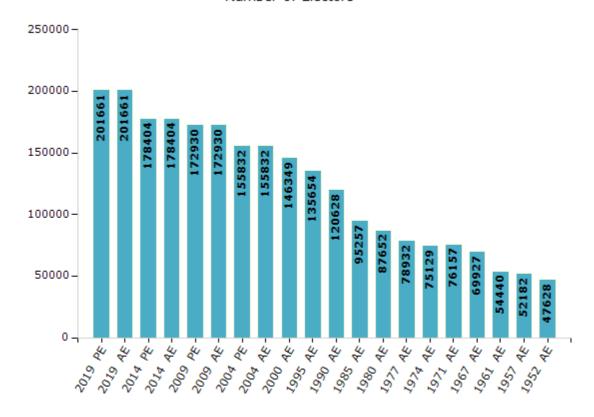

#### **Electors by Male & Female**

| Year    | Male   | Female | Others | Total  |
|---------|--------|--------|--------|--------|
| 2019 PE | 102911 | 98747  | 3      | 201661 |
| 2019 AE | 102911 | 98747  | 3      | 201661 |
| 2014 PE | 92308  | 86096  | 0      | 178404 |
| 2014 AE | 92308  | 86096  | 0      | 178404 |
| 2009 PE | 88662  | 84268  | -      | 172930 |
| 2009 AE | 88662  | 84268  | -      | 172930 |
| 2004 PE | 79940  | 75892  | -      | 155832 |
| 2004 AE | 79940  | 75892  | -      | 155832 |
| 2000 AE | 75006  | 71343  | -      | 146349 |
| 1999 PE | -      | -      | -      | -      |
| 1995 AE | 70767  | 64887  | -      | 135654 |

| Year    | Male  | Female | Others | Total  |
|---------|-------|--------|--------|--------|
| 1990 AE | 64519 | 56109  | -      | 120628 |
| 1985 AE | 51716 | 43541  | -      | 95257  |
| 1980 AE | 46196 | 41456  | -      | 87652  |
| 1977 AE | 41205 | 37727  | -      | 78932  |
| 1974 AE | 38718 | 36411  | -      | 75129  |
| 1971 AE | 39301 | 36856  | -      | 76157  |
| 1967 AE | 69927 | 0      | -      | 69927  |
| 1961 AE | 54440 | 0      | -      | 54440  |
| 1957 AE | 52182 | 0      | -      | 52182  |
| 1952 AE | -     | -      | -      | 47628  |
|         |       |        |        |        |

#### Number of Electors

Note: AE: Assembly Election, PE: Assembly Segment of Parliamentary Election