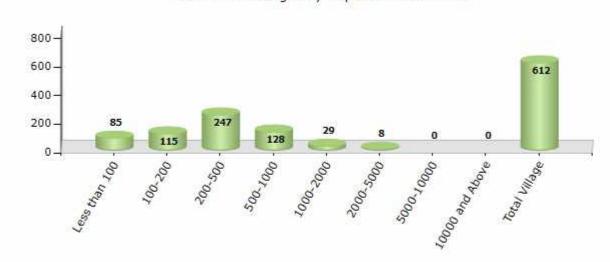

#### Number of Villages by Population Size - 2011

| Less<br>than<br>100 | 100-<br>200 | 200-<br>500 | 500-<br>1000 | 1000-<br>2000 | 2000-<br>5000 | 5000-<br>10000 | 10000<br>and<br>Above | Total<br>Village |
|---------------------|-------------|-------------|--------------|---------------|---------------|----------------|-----------------------|------------------|
| 85                  | 115         | 247         | 128          | 29            | 8             | 0              | 0                     | 612              |