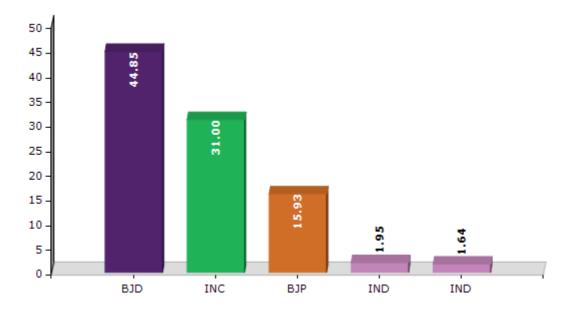

#### **Summary Result of Assembly Election - 2014**

| Candidate Name         | Party | Votes | Votes % |
|------------------------|-------|-------|---------|
| Sanjeeb Kumar Sahoo    | BJD   | 63226 | 44.85   |
| Surendra Kumar Pradhan | INC   | 43693 | 31      |
| Bhagirathi Pradhan     | ВЈР   | 22463 | 15.93   |
| Ramani Ranjan Pradhan  | IND   | 2748  | 1.95    |
| Prafulla Kumar Chaulia | IND   | 2312  | 1.64    |
| Ananda Chandra Behera  | BSP   | 1920  | 1.36    |
| Pradeep Kumar Sahoo    | KS    | 723   | 0.51    |
| Tapan Kumar Mishra     | IND   | 706   | 0.5     |
| Mitrughna Mahakhuda    | IND   | 683   | 0.48    |
| Prasadi Behera         | AAP   | 609   | 0.43    |
| Bhramarbara Sahu       | PCHVP | 434   | 0.31    |
|                        | NOTA  | 1450  | 1.03    |

#### Votes Percentage of Top Parties - 2014