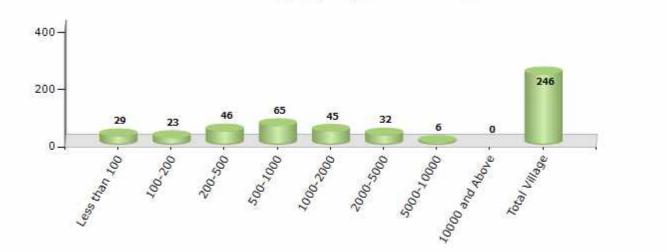

#### Number of Villages by Population Size - 2011

| Less<br>than<br>100 | 100-<br>200 | 200-<br>500 | 500-<br>1000 | 1000-<br>2000 | 2000-<br>5000 | 5000-<br>10000 | 10000<br>and<br>Above | Total<br>Village |
|---------------------|-------------|-------------|--------------|---------------|---------------|----------------|-----------------------|------------------|
| 29                  | 23          | 46          | 65           | 45            | 32            | 6              | 0                     | 246              |

Number of Villages by Population Size - 2011