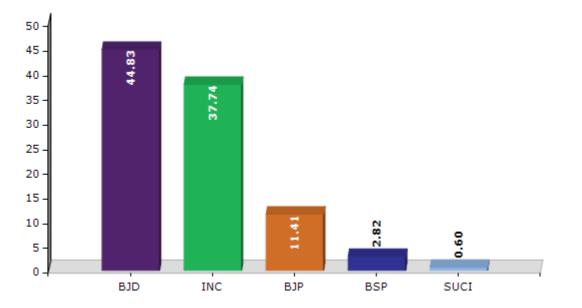

#### **Summary Result of Assembly Election - 2014**

| Candidate Name       | Party | Votes | Votes % |
|----------------------|-------|-------|---------|
| Susanta Kumar Behera | BJD   | 62035 | 44.83   |
| Agasti Behera        | INC   | 52228 | 37.74   |
| Santosh Kumar Naik   | BJP   | 15791 | 11.41   |
| Gobinda Naik         | BSP   | 3906  | 2.82    |
| Bharat Kumar Naik    | SUCI  | 824   | 0.6     |
| Sukadeb Behera       | IND   | 654   | 0.47    |
| Trilochan Behera     | AAP   | 527   | 0.38    |
| Subash Naik          | APOI  | 477   | 0.34    |
| Bhikaram Naik        | IND   | 419   | 0.3     |
|                      | ΝΟΤΑ  | 1524  | 1.1     |

Votes Percentage of Top Parties - 2014