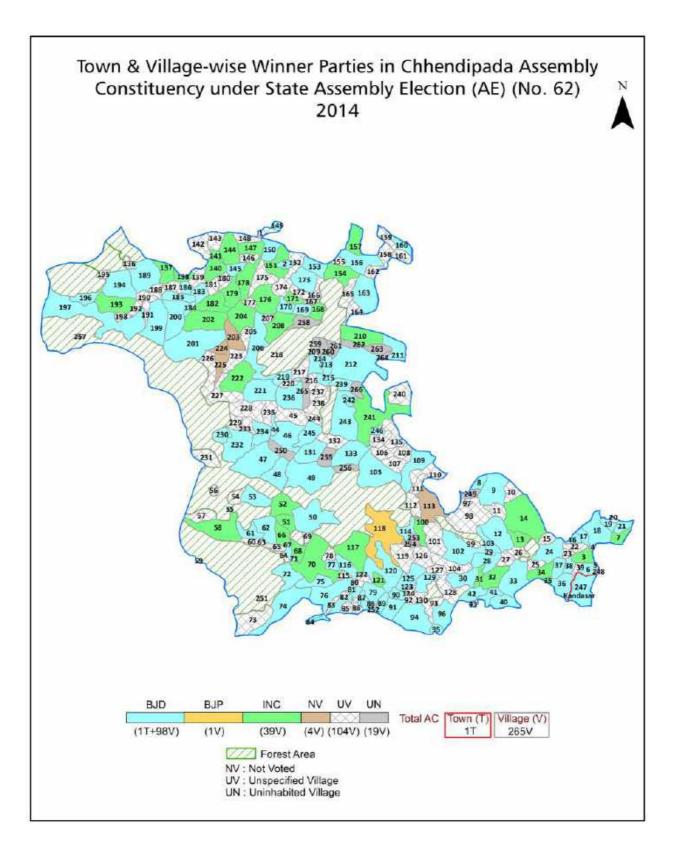

| 196-197  |
| 11  | Disclaimer                                                                                                                                                                                                                                                                                                                                                                                                                                                                                                   | 199      |

## **Location & Political Map**





### **Administrative Setup**

#### List of Village Panchayat & Intermediate Panchayat (Block) Name - 2011

| Village Name     | Village Panchayat Name | Intermediate Panchayat<br>Name |
|------------------|------------------------|--------------------------------|
| Amantapur        | Santarapur             | Banarpal                       |
| Ambapal          | Natada                 | Chhendipada                    |
| Andharikata      | Kampasala              | Chhendipada                    |
| Ankurabahal      | Jarasinga              | Banarpal                       |
| Bada hinsara     | Kanjara                | Banarpal                       |
| Badaberena       | Changudia              | Chhendipada                    |
| Badajharan       | Natada                 | Chhendipada