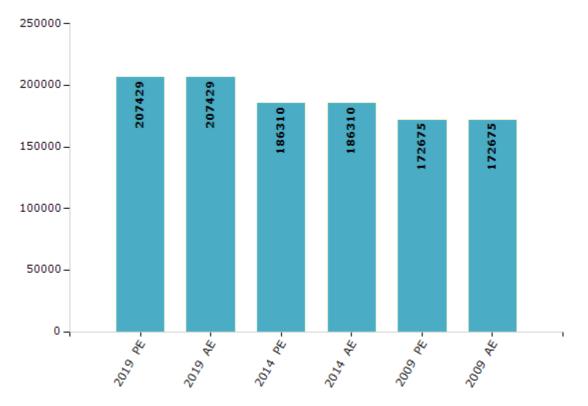

#### **Electors by Male & Female**

| Year    | Male   | Female | Others | Total  | Year    | Male | Female | Others | Total |
|---------|--------|--------|--------|--------|---------|------|--------|--------|-------|
| 2019 PE | 108169 | 99254  | 6      | 207429 | 1990 AE | -    | -      | -      | -     |
| 2019 AE | 108169 | 99254  | 6      | 207429 | 1985 AE | -    | -      | -      | -     |
| 2014 PE | 97679  | 88630  | 1      | 186310 | 1980 AE | -    | -      | -      | -     |
| 2014 AE | 97679  | 88630  | 1      | 186310 | 1977 AE | -    | -      | -      | -     |
| 2009 PE | 90397  | 82278  | -      | 172675 | 1974 AE | -    | -      | -      | -     |
| 2009 AE | 90397  | 82278  | -      | 172675 | 1971 AE | -    | -      | -      | -     |
| 2004 PE | -      | -      | -      | -      | 1967 AE | -    | -      | -      | -     |
| 2004 AE | -      | -      | -      | -      | 1961 AE | -    | -      | -      | -     |
| 2000 AE | -      | -      | -      | -      | 1957 AE | -    | -      | -      | -     |
| 1999 PE | -      | -      | -      | -      | 1952 AE | -    | -      | -      | -     |
| 1995 AE | -      | -      | -      | -      |         |      |        |        |       |

Number of Electors

Note : AE : Assembly Election, PE : Assembly Segment of Parliamentary Election