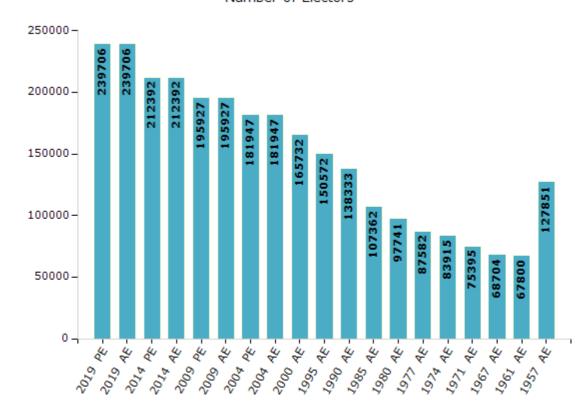

#### **Electors by Male & Female**

| Year    | Male   | Female | Others | Total  |
|---------|--------|--------|--------|--------|
| 2019 PE | 121226 | 118476 | 4      | 239706 |
| 2019 AE | 121226 | 118476 | 4      | 239706 |
| 2014 PE | 108910 | 103479 | 3      | 212392 |
| 2014 AE | 108910 | 103479 | 3      | 212392 |
| 2009 PE | 100802 | 95125  | -      | 195927 |
| 2009 AE | 100802 | 95125  | -      | 195927 |
| 2004 PE | 93611  | 88336  | -      | 181947 |
| 2004 AE | 93611  | 88336  | -      | 181947 |
| 2000 AE | 86275  | 79457  | -      | 165732 |
| 1999 PE | -      | -      | -      | -      |
| 1995 AE | 78718  | 71854  | -      | 150572 |

| Year    | Male   | Female | Others                 | Total  |
|---------|--------|--------|------------------------|--------|
|         |        |        | <b>5</b> ti <b>5</b> . |        |
| 1990 AE | 74698  | 63635  | -                      | 138333 |
| 1985 AE | 57961  | 49401  | -                      | 107362 |
| 1980 AE | 51358  | 46383  | -                      | 97741  |
| 1977 AE | 43308  | 44274  | -                      | 87582  |
| 1974 AE | 41132  | 42783  | -                      | 83915  |
| 1971 AE | 37487  | 37908  | -                      | 75395  |
| 1967 AE | 68704  | 0      | -                      | 68704  |
| 1961 AE | 67800  | 0      | -                      | 67800  |
| 1957 AE | 127851 | 0      | -                      | 127851 |
| 1952 AE | -      | -      | -                      | -      |
|         |        |        |                        |        |

#### Number of Electors

Note: AE: Assembly Election, PE: Assembly Segment of Parliamentary Election