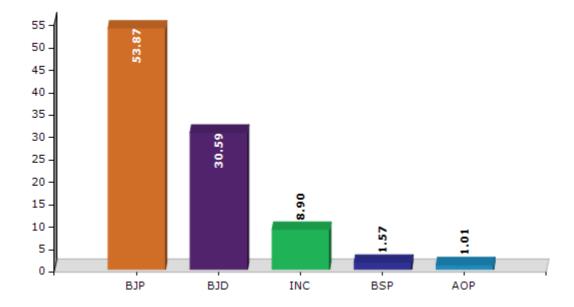

#### **Summary Result of Assembly Election - 2014**

| Candidate Name        | Party | Votes | Votes % |
|-----------------------|-------|-------|---------|
| Nitesh Gangadeb       | ВЈР   | 89636 | 53.87   |
| Anita Pradhan         | BJD   | 50897 | 30.59   |
| Sem Hemram            | INC   | 14809 | 8.9     |
| Rajib Kisan           | BSP   | 2615  | 1.57    |
| Satya Narayan Pani    | AOP   | 1687  | 1.01    |
| Kalakar Naik          | APOI  | 1515  | 0.91    |
| Sudhir Kumar Brahma   | ОЈМ   | 1426  | 0.86    |
| Amar Keshari Gangadeb | IND   | 1001  | 0.6     |
| Dolakar Bhoi          | PBI   | 797   | 0.48    |
|                       | NOTA  | 2011  | 1.21    |

#### Votes Percentage of Top Parties - 2014