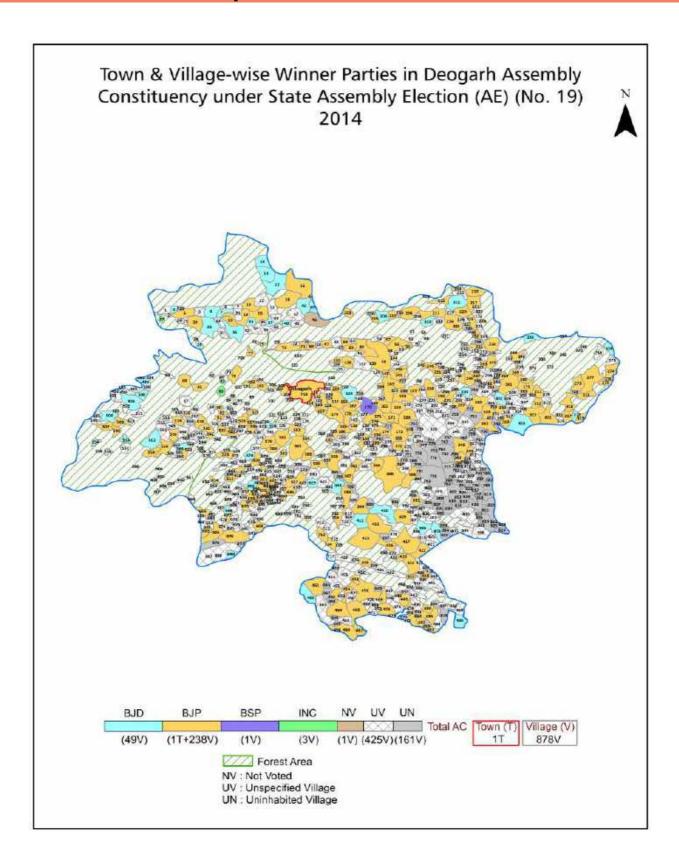

| 291-292  |  |  |  |  |  |
| 11  | Disclaimer                                                                                                                                                                                                                                                                                                                                                                                                                                              | 294      |  |  |  |  |  |

### **Location & Political Map**



#### **Administrative Setup**

#### List of Village Panchayat & Intermediate Panchayat (Block) Name - 2011

| Village Name   | Village Panchayat Name | Intermediate Panchayat<br>Name |
|----------------|------------------------|--------------------------------|
| Adas           | Adas                   | Reamal                         |
| Adyapur        | Kaliapal               | Barkot                         |
| Ainlakuli      | Adas                   | Reamal                         |
| Ainlapasi      | Danra                  | Barkot                         |
| Akhabuda       | Taranga                | Reamal                         |
| Aksharshila    | Balanda                | Barkot                         |
| Ambachua       | Para                   | Reamal