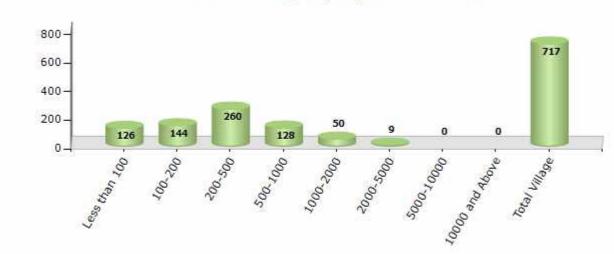

#### Number of Villages by Population Size - 2011

| Less<br>than<br>100 | 100-<br>200 | 200-<br>500 | 500-<br>1000 | 1000-<br>2000 | 2000-<br>5000 | 5000-<br>10000 | 10000<br>and<br>Above | Total<br>Village |
|---------------------|-------------|-------------|--------------|---------------|---------------|----------------|-----------------------|------------------|
| 126                 | 144         | 260         | 128          | 50            | 9             | 0              | 0                     | 717              |