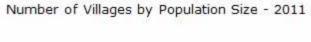

#### Number of Villages by Population Size - 2011

| Less<br>than<br>100 | 100-<br>200 | 200-<br>500 | 500-<br>1000 | 1000-<br>2000 | 2000-<br>5000 | 5000-<br>10000 | 10000<br>and<br>Above | Total<br>Village |
|---------------------|-------------|-------------|--------------|---------------|---------------|----------------|-----------------------|------------------|
| 126                 | 144         | 260         | 128          | 50            | 9             | 0              | 0                     | 717              |