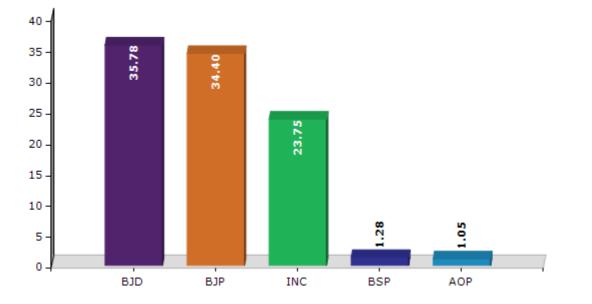

#### Summary Result of Assembly Election - 2014

| Candidate Name        | Party | Votes | Votes % |
|-----------------------|-------|-------|---------|
| Ramesh Patua          | BJD   | 47210 | 35.78   |
| Nauri Nayak           | ВЈР   | 45380 | 34.4    |
| Duryodhan Gardia      | INC   | 31335 | 23.75   |
| Rasia Haripal         | BSP   | 1684  | 1.28    |
| Santosh Kumar Beriha  | AOP   | 1390  | 1.05    |
| Bira Kishor Bhoisagar | ААР   | 899   | 0.68    |
| Subal Singh           | LGGP  | 781   | 0.59    |
| Sobhamani Padhan      | PCHVP | 569   | 0.43    |
| Jayakrushna Podh      | KS    | 496   | 0.38    |
|                       | ΝΟΤΑ  | 2191  | 1.66    |

Votes Percentage of Top Parties - 2014