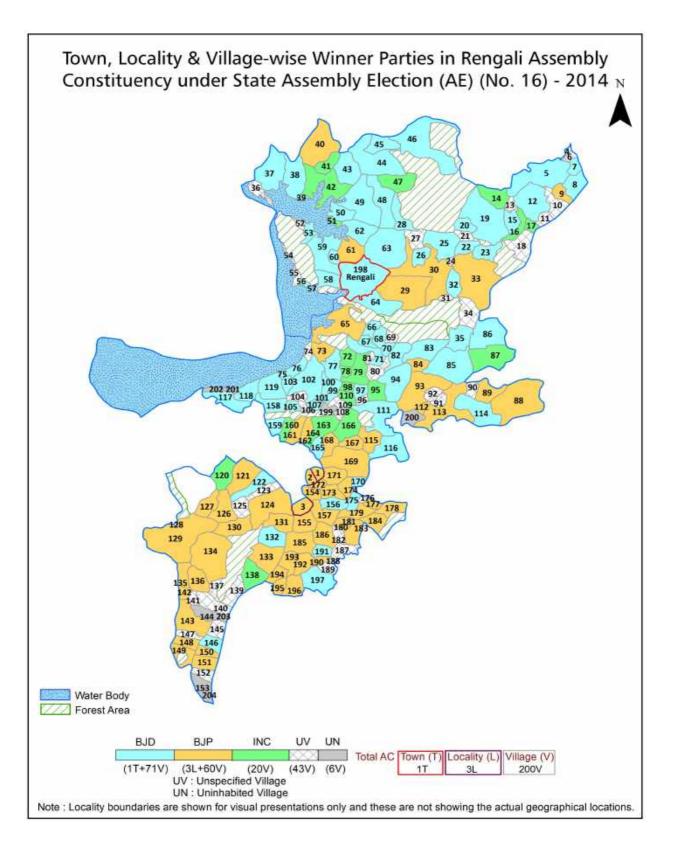

| 197-198  |  |  |  |  |
| 11  | Disclaimer                                                                                                                                                                                                                                                                                                                                                                                                                                                                | 200      |  |  |  |  |

# **Location & Political Map**





### **Administrative Setup**

#### List of Village Panchayat & Intermediate Panchayat (Block) Name - 2011

| Village Name   | Village Panchayat Name | Intermediate Panchayat<br>Name |
|----------------|------------------------|--------------------------------|
| Ajitpur sason  | Sason                  | Dhankauda                      |
| Amalipali      | Kud-Gunderpur          | Dhankauda                      |
| Babubandha     | Kalamati               | Dhankauda                      |
| Babuchakuli    | Nishanbhanga           | Rengali                        |
| Badatitheipali | Bisalkhinda            | Dhankauda                      |
| Badsinghari    | Senhapali              | Dhankauda                      |
| Baidarnuapali  | Sankarama              | Dhankauda