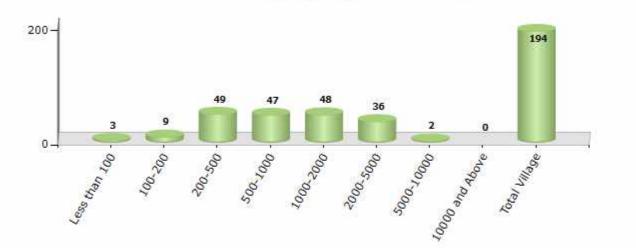

#### Number of Villages by Population Size - 2011

| Less<br>than<br>100 | 100-<br>200 | 200-<br>500 | 500-<br>1000 | 1000-<br>2000 | 2000-<br>5000 | 5000-<br>10000 | 10000<br>and<br>Above | Total<br>Village |
|---------------------|-------------|-------------|--------------|---------------|---------------|----------------|-----------------------|------------------|
| 3                   | 9           | 49          | 47           | 48            | 36            | 2              | 0                     | 194              |

Number of Villages by Population Size - 2011