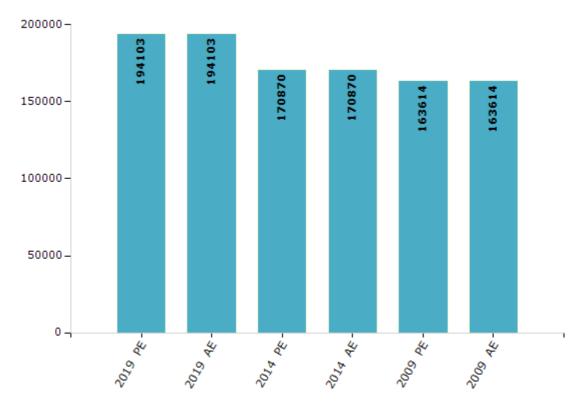

#### **Electors by Male & Female**

| Year    | Male  | Female | Others | Total  | Year    | Male | Female | Others | Total |
|---------|-------|--------|--------|--------|---------|------|--------|--------|-------|
| 2019 PE | 96984 | 97097  | 22     | 194103 | 1990 AE | -    | -      | -      | -     |
| 2019 AE | 96984 | 97097  | 22     | 194103 | 1985 AE | -    | -      | -      | -     |
| 2014 PE | 87716 | 83138  | 16     | 170870 | 1980 AE | -    | -      | -      | -     |
| 2014 AE | 87716 | 83138  | 16     | 170870 | 1977 AE | -    | -      | -      | -     |
| 2009 PE | 84305 | 79309  | -      | 163614 | 1974 AE | -    | -      | -      | -     |
| 2009 AE | 84305 | 79309  | -      | 163614 | 1971 AE | -    | -      | -      | -     |
| 2004 PE | -     | -      | -      | -      | 1967 AE | -    | -      | -      | -     |
| 2004 AE | -     | -      | -      | -      | 1961 AE | -    | -      | -      | -     |
| 2000 AE | -     | -      | -      | -      | 1957 AE | -    | -      | -      | -     |
| 1999 PE | -     | -      | -      | -      | 1952 AE | -    | -      | -      | -     |
| 1995 AE | -     | -      | -      | -      |         |      |        |        |       |

Number of Electors

Note : AE : Assembly Election, PE : Assembly Segment of Parliamentary Election