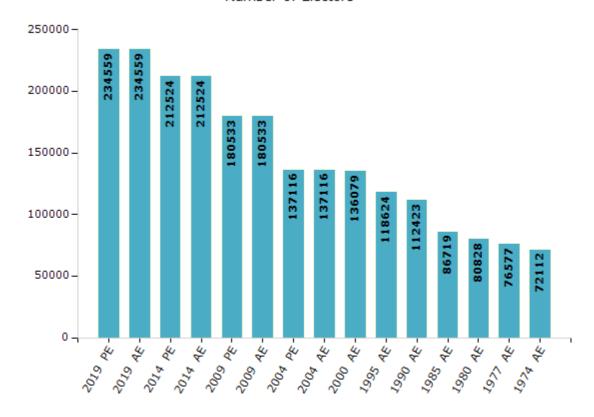

#### **Electors by Male & Female**

| Year    | Male   | Female | Others | Total  |
|---------|--------|--------|--------|--------|
| 2019 PE | 115845 | 118700 | 14     | 234559 |
| 2019 AE | 115845 | 118700 | 14     | 234559 |
| 2014 PE | 106712 | 105808 | 4      | 212524 |
| 2014 AE | 106712 | 105808 | 4      | 212524 |
| 2009 PE | 91172  | 89361  | -      | 180533 |
| 2009 AE | 91172  | 89361  | -      | 180533 |
| 2004 PE | 69668  | 67448  | -      | 137116 |
| 2004 AE | 69668  | 67448  | -      | 137116 |
| 2000 AE | 70099  | 65980  | -      | 136079 |
| 1999 PE | -      | -      | -      | -      |
| 1995 AE | 61587  | 57037  | -      | 118624 |

| Year    | Male  | Female | Others | Total  |
|---------|-------|--------|--------|--------|
| 1990 AE | 59360 | 53063  | -      | 112423 |
| 1985 AE | 45057 | 41662  | -      | 86719  |
| 1980 AE | 42801 | 38027  | -      | 80828  |
| 1977 AE | 39632 | 36945  | -      | 76577  |
| 1974 AE | 36989 | 35123  | -      | 72112  |
| 1971 AE | -     | -      | -      | -      |
| 1967 AE | -     | -      | -      | -      |
| 1961 AE | -     | -      | -      | -      |
| 1957 AE | -     | -      | -      | -      |
| 1952 AE | -     | -      | -      | -      |
|         |       |        |        |        |

#### Number of Electors

Note: AE: Assembly Election, PE: Assembly Segment of Parliamentary Election