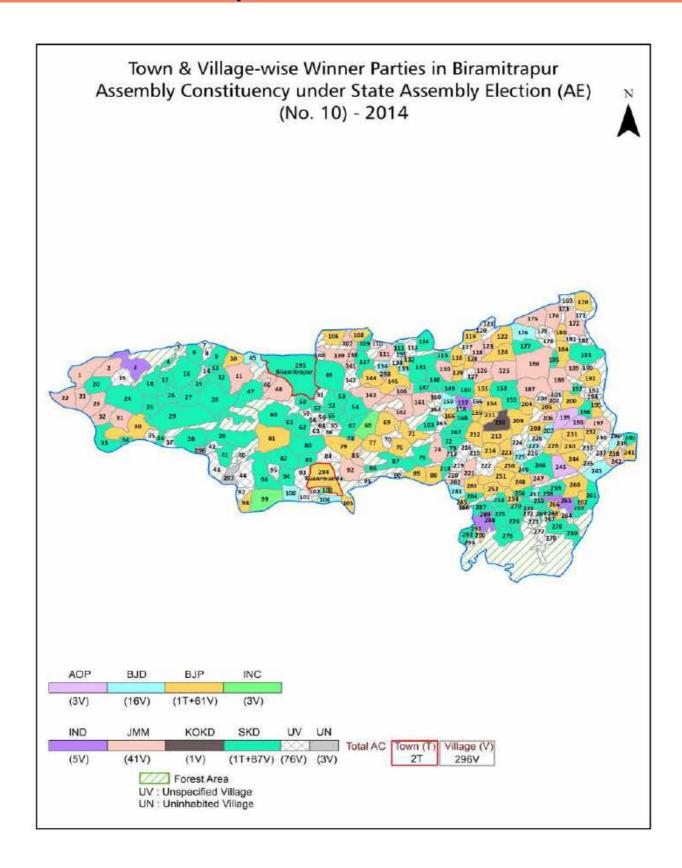

# Odisha Assembly Factbook™

**Biramitrapur Assembly Constituency** 

Biramitrapur Vidhan Sabha