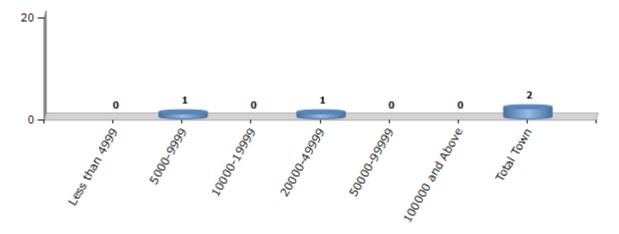

#### **Number of Towns by Population Size - 2011**

| Less than | 5000-9999 | 10000- | 20000- | 50000- | 100000 and | Total |
|-----------|-----------|--------|--------|--------|------------|-------|
| 4999      |           | 19999  | 49999  | 99999  | Above      | Town  |
| 0         | 1         | 0      | 1      | 0      | 0          | 2     |

Number of Towns by Population Size - 2011