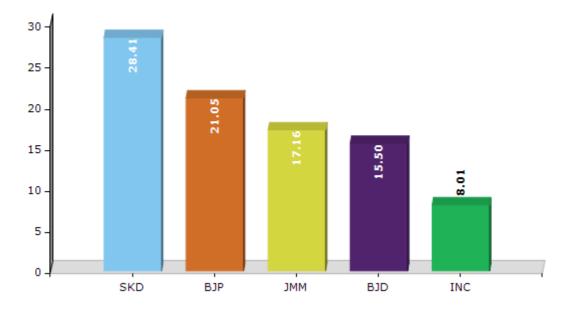

#### **Summary Result of Assembly Election - 2014**

| Candidate Name      | Party | Votes | Votes % |
|---------------------|-------|-------|---------|
| George Tirkey       | SKD   | 46114 | 28.41   |
| Shankar Oram        | ВЈР   | 34167 | 21.05   |
| Sebeyan Aind        | MML   | 27849 | 17.16   |
| Magdali Kongadi     | BJD   | 25158 | 15.5    |
| Rajesh Kerketta     | INC   | 13006 | 8.01    |
| Peter Topno         | IND   | 2922  | 1.8     |
| Devananda Oram      | BSP   | 2158  | 1.33    |
| Lalit Singh Munda   | AOP   | 2140  | 1.32    |
| Deme Oram           | IND   | 1697  | 1.05    |
| Chandra Mohan Majhi | JDP   | 1509  | 0.93    |
| Ram Chandra Amat    | KOKD  | 1161  | 0.72    |
| Rohidas Mundary     | IND   | 1134  | 0.7     |
| Sohan Mundari       | IND   | 995   | 0.61    |
| Laxmidhar Sa        | AAP   | 809   | 0.5     |
|                     | NOTA  | 1496  | 0.92    |

#### Votes Percentage of Top Parties - 2014