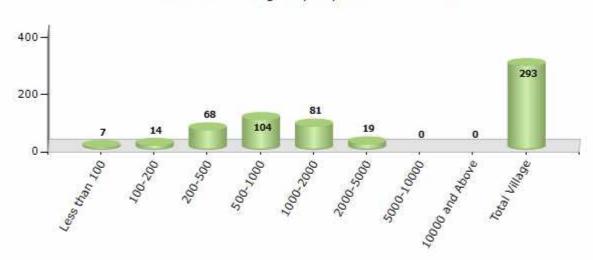

#### Number of Villages by Population Size - 2011

| Less<br>than<br>100 | 100-<br>200 | 200-<br>500 | 500-<br>1000 | 1000-<br>2000 | 2000-<br>5000 | 5000-<br>10000 | 10000<br>and<br>Above | Total<br>Village |
|---------------------|-------------|-------------|--------------|---------------|---------------|----------------|-----------------------|------------------|
| 7                   | 14          | 68          | 104          | 81            | 19            | 0              | 0                     | 293              |