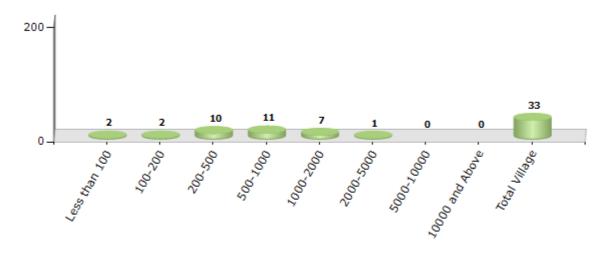

#### Number of Villages by Population Size - 2011

| Les<br>tha<br>10 | n 200- | 200-<br>500 | 500-<br>1000 | 1000-<br>2000 | 2000-<br>5000 | 5000-<br>10000 | 10000<br>and<br>Above | Total<br>Village |
|------------------|--------|-------------|--------------|---------------|---------------|----------------|-----------------------|------------------|
| 2                | 2      | 10          | 11           | 7             | 1             | 0              | 0                     | 33               |

Number of Villages by Population Size - 2011