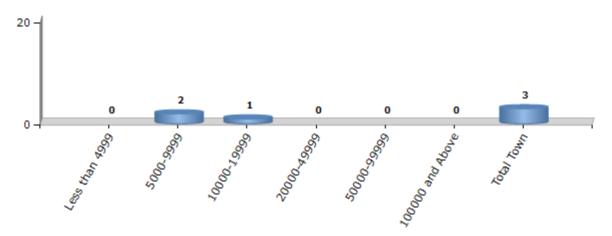

#### **Number of Towns by Population Size - 2011**

| Less than | 5000-9999 | 10000- | 20000- | 50000- | 100000 and | Total |
|-----------|-----------|--------|--------|--------|------------|-------|
| 4999      |           | 19999  | 49999  | 99999  | Above      | Town  |
| 0         | 2         | 1      | 0      | 0      | 0          | 3     |

Number of Towns by Population Size - 2011