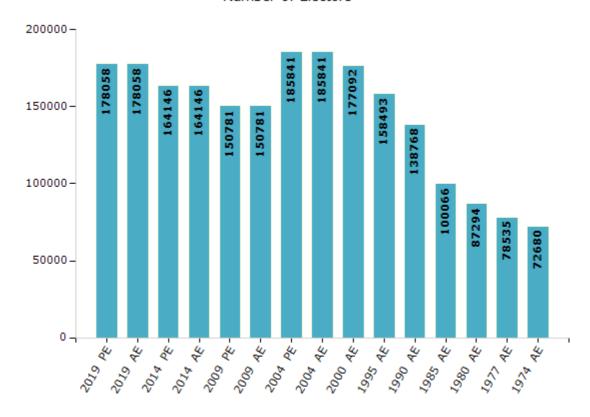

#### **Electors by Male & Female**

| Year    | Male  | Female | Others | Total  |
|---------|-------|--------|--------|--------|
| 2019 PE | 90810 | 87217  | 31     | 178058 |
| 2019 AE | 90810 | 87217  | 31     | 178058 |
| 2014 PE | 86117 | 78028  | 1      | 164146 |
| 2014 AE | 86117 | 78028  | 1      | 164146 |
| 2009 PE | 81128 | 69653  | -      | 150781 |
| 2009 AE | 81128 | 69653  | -      | 150781 |
| 2004 PE | 96683 | 89158  | -      | 185841 |
| 2004 AE | 96683 | 89158  | -      | 185841 |
| 2000 AE | 95670 | 81422  | -      | 177092 |
| 1999 PE | -     | -      | -      | -      |
| 1995 AE | 86040 | 72453  | -      | 158493 |

| Year    | Male  | Female | Others | Total  |
|---------|-------|--------|--------|--------|
| 1990 AE | 75254 | 63514  | -      | 138768 |
| 1985 AE | 52451 | 47615  | -      | 100066 |
| 1980 AE | 47366 | 39928  | -      | 87294  |
| 1977 AE | 42583 | 35952  | -      | 78535  |
| 1974 AE | 38118 | 34562  | -      | 72680  |
| 1971 AE | -     | -      | -      | -      |
| 1967 AE | -     | -      | -      | -      |
| 1961 AE | -     | -      | -      | -      |
| 1957 AE | -     | -      | -      | -      |
| 1952 AE | -     | -      | -      | -      |

#### Number of Electors

**Note:** AE: Assembly Election, PE: Assembly Segment of Parliamentary Election