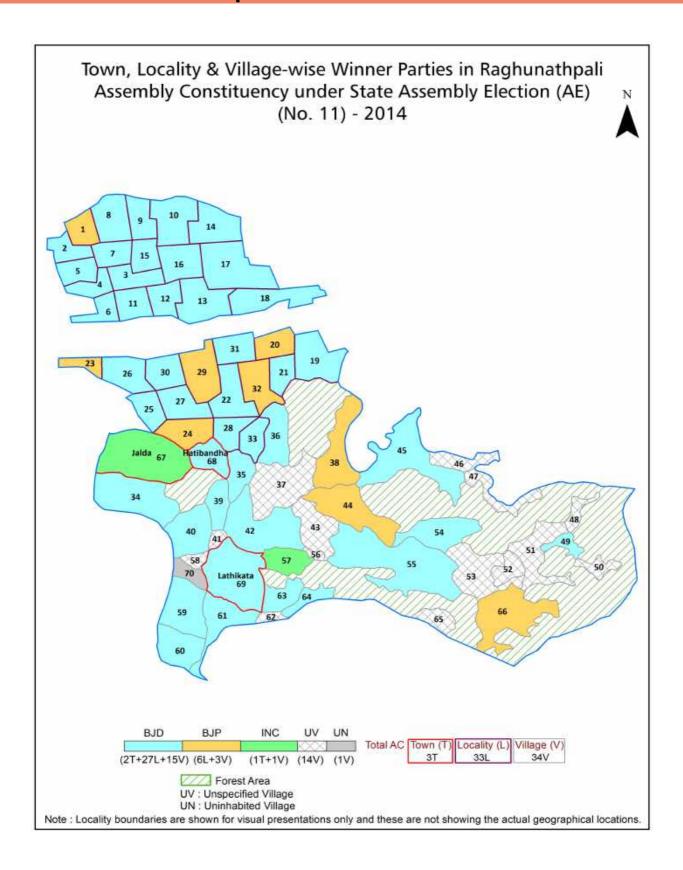

| 180-181  |  |  |  |  |
| 11  | Disclaimer                                                                                                                                                                                                                                                                                                                                                                                                                                              | 183      |  |  |  |  |

### **Location & Political Map**



#### **Administrative Setup**

#### List of Village Panchayat & Intermediate Panchayat (Block) Name - 2011

| Village Name   | Village Panchayat Name | Intermediate Panchayat<br>Name |
|----------------|------------------------|--------------------------------|
| Ambajharan     | Ramjodi                | Lathikata                      |
| Asurchhapal    | Suidihi                | Lathikata                      |
| Ataghat        | Hatibandha             | Lathikata                      |
| Badbudhikudar  | Mundajore              | Lathikata                      |
| Badnuagaon     | Lathikata              | Lathikata                      |
| Balani         | Lathikata              | Lathikata                      |
| Baliamba       | Ramjodi                | Lathikata