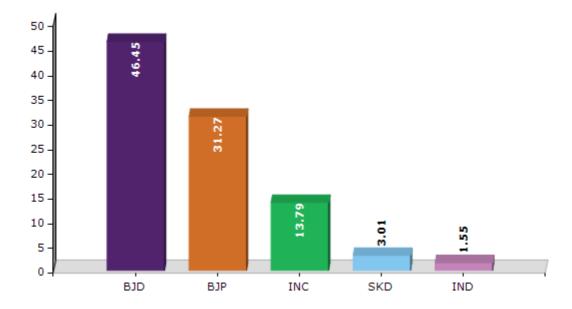

#### **Summary Result of Assembly Election - 2014**

| Candidate Name        | Party | Votes | Votes % |
|-----------------------|-------|-------|---------|
| Subrat Tarai          | BJD   | 49074 | 46.45   |
| Jagabandhu Behera     | ВЈР   | 33033 | 31.27   |
| Gajendra Tanty        | INC   | 14566 | 13.79   |
| Gopal Das             | SKD   | 3177  | 3.01    |
| Raj Kishore Bhanja    | IND   | 1639  | 1.55    |
| Lalman Suna           | BSP   | 1385  | 1.31    |
| Ugresan Patra         | KOKD  | 363   | 0.34    |
| Babulal Badaik        | IND   | 345   | 0.33    |
| Krishna Chandra Swain | AOP   | 268   | 0.25    |
| Bidyadhar Pandav      | HND   | 267   | 0.25    |
|                       | NOTA  | 1523  | 1.44    |

#### Votes Percentage of Top Parties - 2014