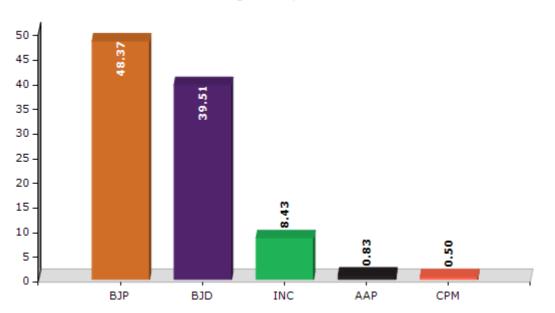

#### **Summary Result of Assembly Election - 2014**

| Candidate Name      | Party | Votes | Votes % |
|---------------------|-------|-------|---------|
| Dilip Kumar Ray     | BJP   | 59653 | 48.37   |
| Sarada Prasad Nayak | BJD   | 48724 | 39.51   |
| Pravat Mohapatra    | INC   | 10397 | 8.43    |
| Binay Kumar Tiwari  | AAP   | 1022  | 0.83    |
| Salomi Minz         | СРМ   | 612   | 0.5     |
| Richard Anand Kujur | BSP   | 553   | 0.45    |
| Biswanath Lakra     | IND   | 444   | 0.36    |
| Mahipal Singh       | IND   | 233   | 0.19    |
| Papu Kumar Ray      | IND   | 203   | 0.16    |
| Hrudananda Behera   | KOKD  | 150   | 0.12    |
| Gokulananda Mohanty | KS    | 129   | 0.1     |
| Tapan Kumar Panda   | IND   | 109   | 0.09    |
|                     | NOTA  | 1091  | 0.88    |

#### Votes Percentage of Top Parties - 2014