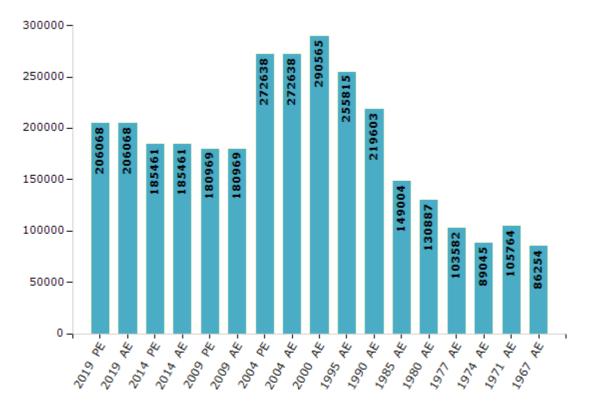

#### **Electors by Male & Female**

| Year    | Male   | Female | Others | Total  | Year    | Male   | Female | Others | Total  |
|---------|--------|--------|--------|--------|---------|--------|--------|--------|--------|
| 2019 PE | 106924 | 99113  | 31     | 206068 | 1990 AE | 135397 | 84206  | -      | 219603 |
| 2019 AE | 106924 | 99113  | 31     | 206068 | 1985 AE | 90814  | 58190  | -      | 149004 |
| 2014 PE | 99015  | 86441  | 5      | 185461 | 1980 AE | 78274  | 52613  | -      | 130887 |
| 2014 AE | 99015  | 86441  | 5      | 185461 | 1977 AE | 61872  | 41710  | -      | 103582 |
| 2009 PE | 99870  | 81099  | -      | 180969 | 1974 AE | 51704  | 37341  | -      | 89045  |
| 2009 AE | 99870  | 81099  | -      | 180969 | 1971 AE | 68125  | 37639  | -      | 105764 |
| 2004 PE | 154272 | 118366 | -      | 272638 | 1967 AE | 86254  | 0      | -      | 86254  |
| 2004 AE | 154272 | 118366 | -      | 272638 | 1961 AE | -      | -      | -      | -      |
| 2000 AE | 174485 | 116080 | -      | 290565 | 1957 AE | -      | -      | -      | -      |
| 1999 PE | -      | -      | -      | -      | 1952 AE | -      | -      | -      | -      |
| 1995 AE | 153547 | 102268 | -      | 255815 |         |        |        |        |        |

Number of Electors

Note : AE : Assembly Election, PE : Assembly Segment of Parliamentary Election