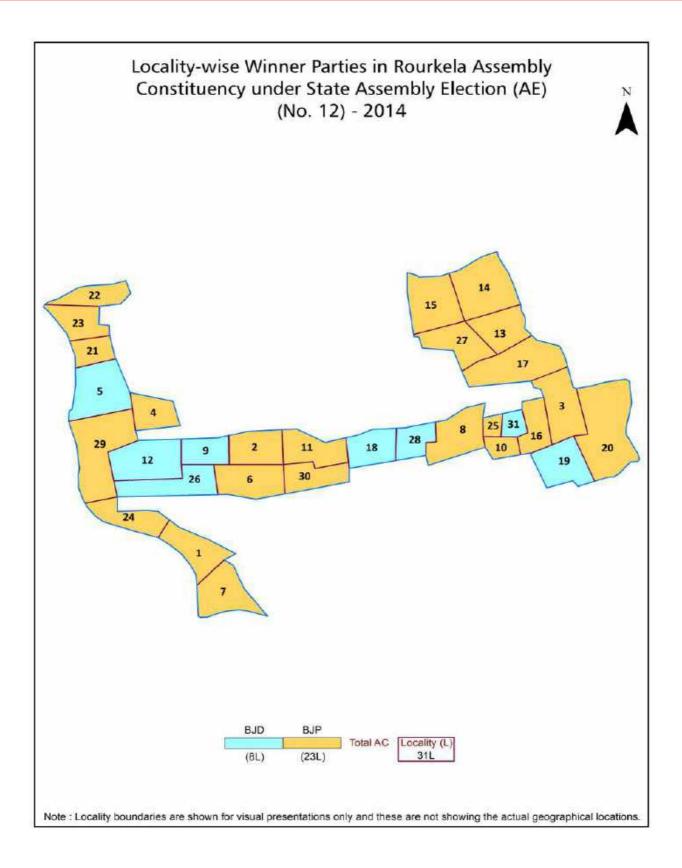

Elections Held   Electors by Gender   Service   Electors   Voters Turnout   Polling Stations & Average Number of Electors per Polling Station   Electors by Age Group   Present Elected Representatives   Historical Summary Election Results   Vote Share of Major Parties   Winning Margin (Number & Percentage   Polarity of Parties   Summary Result of Assembly Segment of Parliamentary Elections 2024, 2019, 2014, 2009, 2004, and 1999   Summary Result of Assembly Elections 2024, 2019, 2014, 2009, 2004, 2000, 1995, 1990, 1985, 1980, 1977, 1974, 1971 and 1967   Polling Station Level Election Results   Name and Number of Polling Station 2024-PE, 2019-AE, 2019-PE, 2019-AE, 2014-PE, 2014-AE, 2009-PE and 2009-AE   Polling Station-wise Electors, Voters & Vote |  |  |  |  |

## Location & Political Map







#### **Electoral Features**

#### **Electors by Male & Female**

| Year    | Male   | Female | Others | Total  | Year    | Male   | Female | Others | Total  |
|---------|--------|--------|--------|--------|---------|--------|--------|--------|--------|
| 2019 PE | 106924 | 99113  | 31     | 206068 | 1990 AE | 135397 | 84206  | -      | 219603 |
| 2019 AE | 106924 | 99113  | 31     | 206068 | 1985 AE | 90814  | 58190  | -      | 149004 |
| 2014 PE | 99015  | 86441  | 5      | 185461 | 1980 AE | 78274  | 52613  | -      | 130887 |
| 2014 AE | 99015  | 86441  | 5      | 185461 | 1977 AE | 61872  | 41710  | -      | 103582 |
| 2009 PE | 99870  | 81099  | -      | 180969 | 1974 AE | 51704  | 37341  | -      | 89045  |
| 2009 AE | 99870  | 81099  | -      | 180969 | 1971 AE | 68125  | 3763