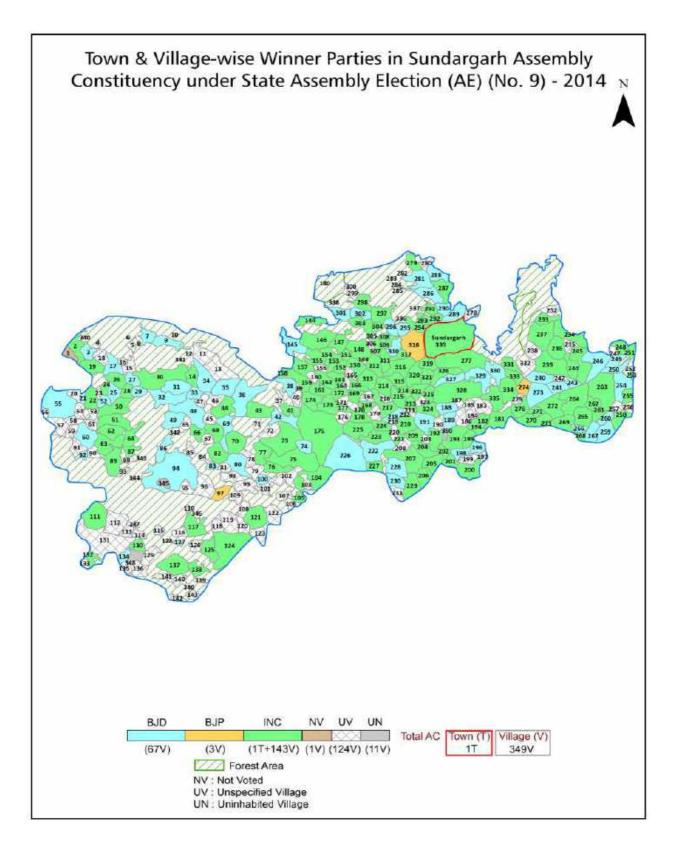

| 246-247  |  |  |  |  |  |
| 11  | Disclaimer                                                                                                                                                                                                                                                                                                                                                                                                                                                                | 249      |  |  |  |  |  |

## **Location & Political Map**



indiastatelections



#### **Administrative Setup**

#### List of Village Panchayat & Intermediate Panchayat (Block) Name - 2011

| Village Name   | Village Panchayat Name | Intermediate Panchayat<br>Name |
|----------------|------------------------|--------------------------------|
| Abankela       | Remenda                | Tangarapali                    |
| Aleikera       | Sanpatrapalli          | Tangarapali                    |
| Amasaranga     | Majhapara              | Sundargarh                     |
| Amasdegi       | Kinjirma               | Sundargarh                     |
| Anangapani     | Lahanadabud            | Sundargarh                     |
| Ankalbira      | Ankelbira              | Hemgir                         |
| Anlajharana    | Kanaktura              | Hemgir