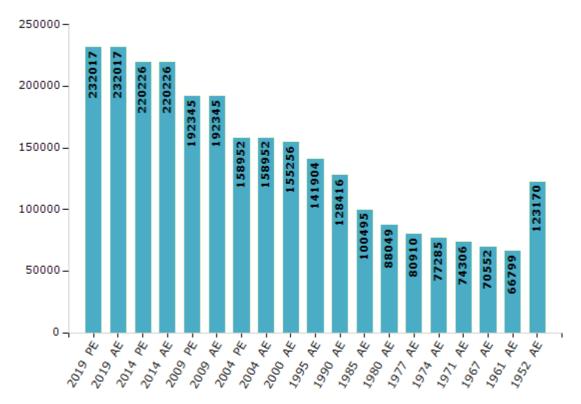

#### **Electors by Male & Female**

| Year    | Male   | Female | Others | Total  | Year    | Male  | Female | Others | Total  |
|---------|--------|--------|--------|--------|---------|-------|--------|--------|--------|
| 2019 PE | 115762 | 116244 | 11     | 232017 | 1990 AE | 66642 | 61774  | -      | 128416 |
| 2019 AE | 115762 | 116244 | 11     | 232017 | 1985 AE | 52114 | 48381  | -      | 100495 |
| 2014 PE | 111759 | 108466 | 1      | 220226 | 1980 AE | 45036 | 43013  | -      | 88049  |
| 2014 AE | 111759 | 108466 | 1      | 220226 | 1977 AE | 40237 | 40673  | -      | 80910  |
| 2009 PE | 98007  | 94338  | -      | 192345 | 1974 AE | 38111 | 39174  | -      | 77285  |
| 2009 AE | 98007  | 94338  | -      | 192345 | 1971 AE | 37541 | 36765  | -      | 74306  |
| 2004 PE | 81010  | 77942  | -      | 158952 | 1967 AE | 70552 | 0      | -      | 70552  |
| 2004 AE | 81010  | 77942  | -      | 158952 | 1961 AE | 66799 | 0      | -      | 66799  |
| 2000 AE | 80736  | 74520  | -      | 155256 | 1957 AE | -     | -      | -      | -      |
| 1999 PE | -      | -      | -      | -      | 1952 AE | -     | -      | -      | 123170 |
| 1995 AE | 75358  | 66546  | -      | 141904 |         |       |        |        |        |

Number of Electors

 $\textbf{Note:} \mathsf{AE}: \mathsf{Assembly \ Election, \ PE}: \mathsf{Assembly \ Segment \ of \ Parliamentary \ Election}$ 