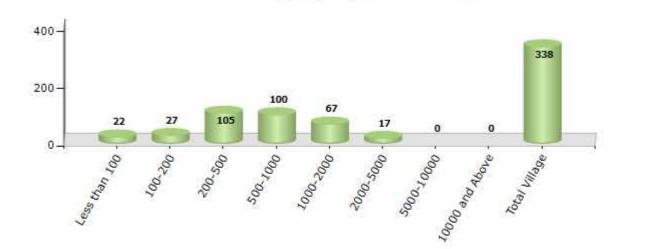

#### Number of Villages by Population Size - 2011

| Less<br>than<br>100 | 100-<br>200 | 200-<br>500 | 500-<br>1000 | 1000-<br>2000 | 2000-<br>5000 | 5000-<br>10000 | 10000<br>and<br>Above | Total<br>Village |
|---------------------|-------------|-------------|--------------|---------------|---------------|----------------|-----------------------|------------------|
| 22                  | 27          | 105         | 100          | 67            | 17            | 0              | 0                     | 338              |

Number of Villages by Population Size - 2011