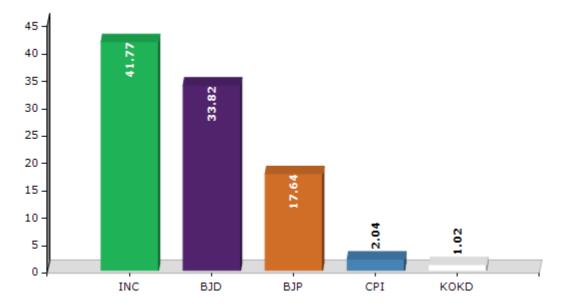

#### Summary Result of Assembly Election - 2014

| Candidate Name         | Party | Votes | Votes % |
|------------------------|-------|-------|---------|
| Jogesh Kumar Singh     | INC   | 66138 | 41.77   |
| Kusum Tete             | BJD   | 53554 | 33.82   |
| Sahadev Xaxa           | ВЈР   | 27935 | 17.64   |
| Durjodhan Bhoi         | CPI   | 3238  | 2.04    |
| Prafulla Chandra Bipra | KOKD  | 1610  | 1.02    |
| Jalandhar Pradhan      | AAP   | 1111  | 0.7     |
| Sulagan Bhoe           | IND   | 938   | 0.59    |
| Miss Mariam Guria      | BSP   | 812   | 0.51    |
| Mitrabhanu Kisan       | IND   | 662   | 0.42    |
|                        | ΝΟΤΑ  | 2358  | 1.49    |

Votes Percentage of Top Parties - 2014