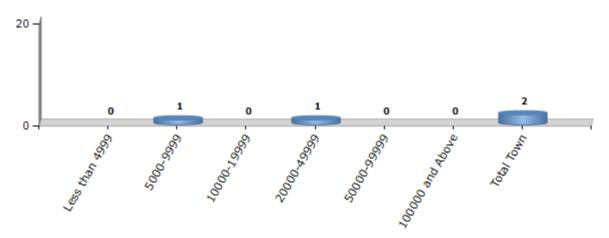

#### **Number of Towns by Population Size - 2011**

| Less than<br>4999 | 5000-9999 | 10000-<br>19999 | 20000-<br>49999 | 50000-<br>99999 | 100000 and<br>Above | Total<br>Town |  |
|-------------------|-----------|-----------------|-----------------|-----------------|---------------------|---------------|--|
| 0                 | 1         | 0               | 1               | 0               | 0                   | 2             |  |

Number of Towns by Population Size - 2011