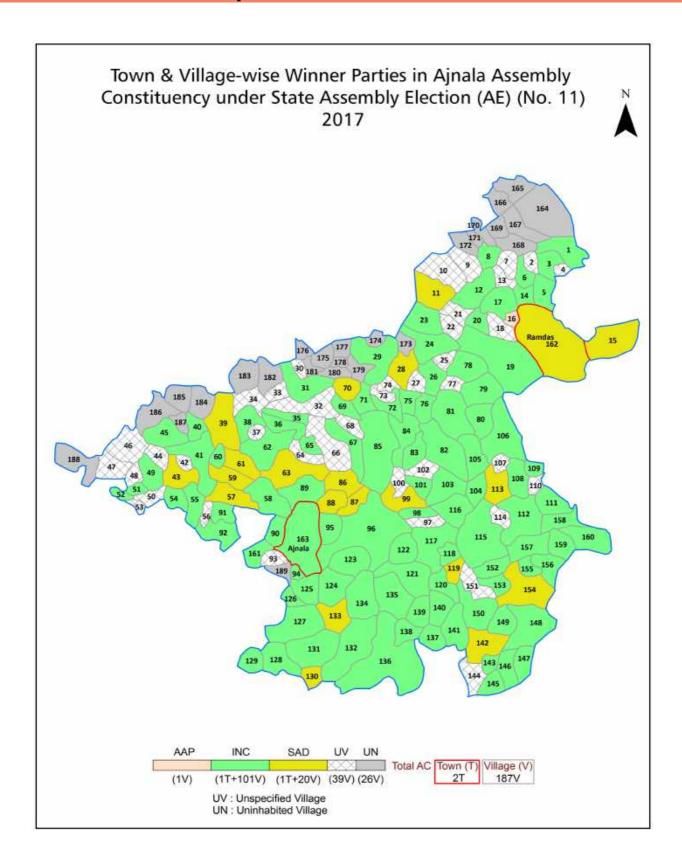

#### **Polling Station Level Election Results**

Polling Station-wise Votes Secured by Overall Top Five Parties in Ajnala Assembly in Assembly Election (AE) under Amritsar Parliamentary Constituency in Punjab (2022)