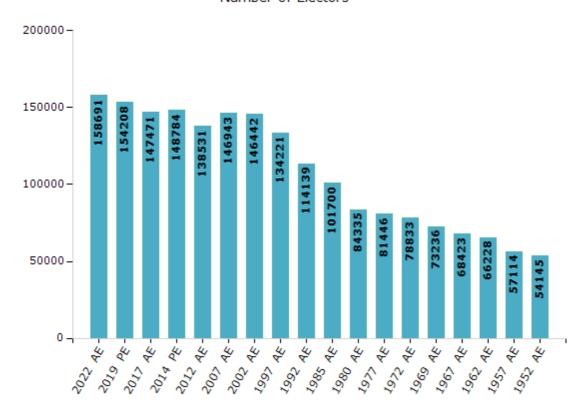

#### **Electors by Male & Female**

| Year    | Male  | Female | Others | Total  |
|---------|-------|--------|--------|--------|
| 2022 AE | 83895 | 74794  | 2      | 158691 |
| 2019 PE | 81571 | 72636  | 1      | 154208 |
| 2017 AE | 78070 | 69399  | 2      | 147471 |
| 2014 PE | 76792 | 71989  | 3      | 148784 |
| 2012 AE | 72009 | 66522  | 0      | 138531 |
| 2009 PE | -     | -      | -      | -      |
| 2007 AE | 75274 | 71669  | -      | 146943 |
| 2004 PE | -     | -      | -      | -      |
| 2002 AE | 80021 | 66421  | -      | 146442 |
| 1999 PE | -     | -      | -      | -      |
| 1997 AE | 73788 | 60433  | -      | 134221 |

| Year    | Male  | Female | Others | Total  |
|---------|-------|--------|--------|--------|
| 1992 AE | 60140 | 53999  | -      | 114139 |
| 1985 AE | 53557 | 48143  | -      | 101700 |
| 1980 AE | 44178 | 40157  | -      | 84335  |
| 1977 AE | 43174 | 38272  | -      | 81446  |
| 1972 AE | 42498 | 36335  | -      | 78833  |
| 1969 AE | 39301 | 33935  | -      | 73236  |
| 1967 AE | -     | -      | -      | 68423  |
| 1962 AE | -     | -      | -      | 66228  |
| 1957 AE | -     | -      | -      | 57114  |
| 1952 AE | -     | -      | -      | 54145  |
|         |       |        |        |        |

#### Number of Electors

 $\textbf{Note:} \ \mathsf{AE}: \mathsf{Assembly} \ \mathsf{Election}, \ \mathsf{PE}: \mathsf{Assembly} \ \mathsf{Segment} \ \mathsf{of} \ \mathsf{Parliamentary} \ \mathsf{Election}$ 