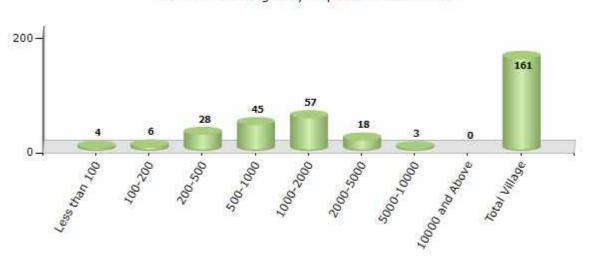

#### Number of Villages by Population Size - 2011

| Less<br>than<br>100 | 100-<br>200 | 200-<br>500 | 500-<br>1000 | 1000-<br>2000 | 2000-<br>5000 | 5000-<br>10000 | 10000<br>and<br>Above | Total<br>Village |
|---------------------|-------------|-------------|--------------|---------------|---------------|----------------|-----------------------|------------------|
| 4                   | 6           | 28          | 45           | 57            | 18            | 3              | 0                     | 161              |