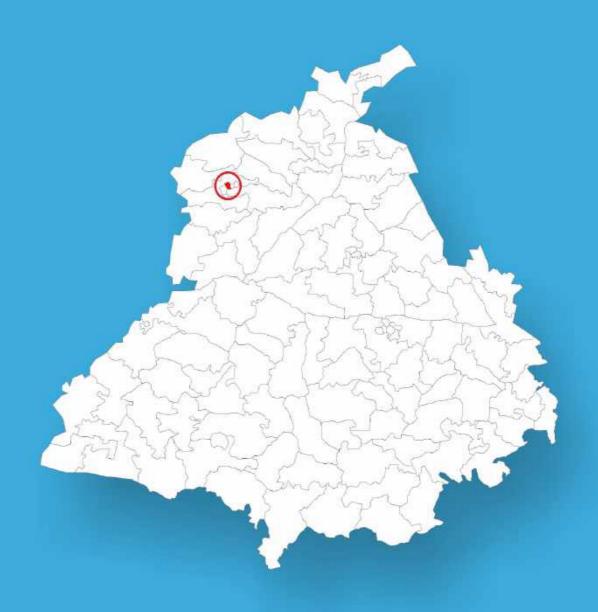

## **Location & Political Map**

Ward-wise Winner Party in Amritsar Central Assembly Constituency under State Assembly Election (AE) (No. 17) 2017 15 11 Total AC Ward (W) (14W) (2W) (2W) UV : Unspecified Village Note: Ward boundaries are shown for visual presentations only and these are not showing the actual geographical locations.