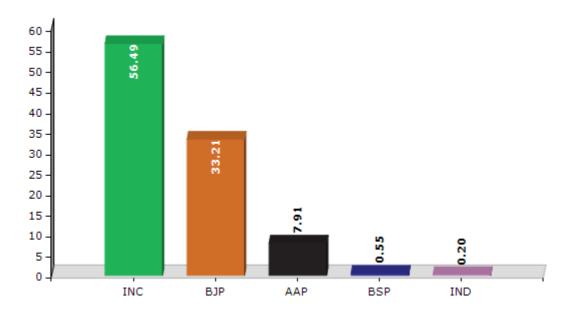

#### **Summary Result of Assembly Election - 2017**

| Candidate Name  | Party  | Votes | Votes % |
|-----------------|--------|-------|---------|
| Om Parkash Soni | INC    | 51242 | 56.49   |
| Tarun Chugh     | ВЈР    | 30126 | 33.21   |
| Ajay Gupta      | AAP    | 7171  | 7.91    |
| Rajesh Kumar    | BSP    | 500   | 0.55    |
| Avtar Singh     | IND    | 182   | 0.2     |
| Sikander        | IND    | 164   | 0.18    |
| Ashok Kumar     | DEMSWP | 162   | 0.18    |
| Keshav Kohli    | APPA   | 134   | 0.15    |
| Om Parkash      | IND    | 108   | 0.12    |
|                 | NOTA   | 919   | 1.01    |

#### Votes Percentage of Top Parties - 2017