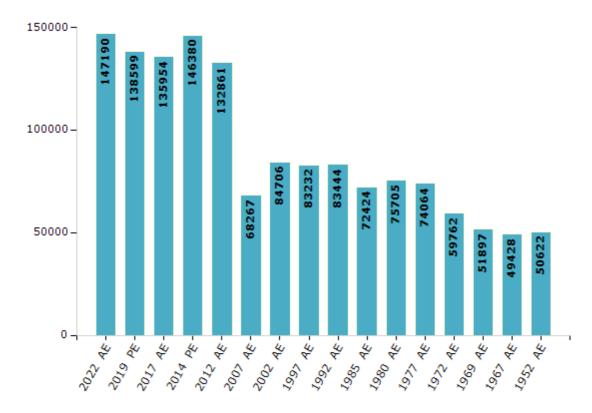

#### **Electors by Male & Female**

| Year          | Male  | Female | Others | Total  |
|---------------|-------|--------|--------|--------|
| 2022 AE       | 78071 | 69106  | 13     | 147190 |
| 2019 PE 74282 |       | 64308  | 9      | 138599 |
| 2017 AE       | 72981 | 62966  | 7      | 135954 |
| 2014 PE       | 77929 | 68448  | 3      | 146380 |
| 2012 AE       | 70801 | 62057  | 3      | 132861 |
| 2009 PE       | -     | -      | -      | -      |
| 2007 AE       | 35780 | 32487  | -      | 68267  |
| 2004 PE       | -     | -      | -      | -      |
| 2002 AE       | 45432 | 39274  | -      | 84706  |
| 1999 PE       | -     | -      | -      | -      |
| 1997 AE       | 44610 | 38622  | -      | 83232  |

| Year    | Male  | Female | Others | Total |
|---------|-------|--------|--------|-------|
| 1992 AE | 45047 | 38397  | -      | 83444 |
| 1985 AE | 38768 | 33656  | -      | 72424 |
| 1980 AE | 40427 | 35278  | -      | 75705 |
| 1977 AE | 41700 | 32364  | -      | 74064 |
| 1972 AE | 32729 | 27033  | -      | 59762 |
| 1969 AE | 29355 | 22542  | -      | 51897 |
| 1967 AE | -     | -      | -      | 49428 |
| 1962 AE | -     | -      | -      | -     |
| 1957 AE | -     | -      | -      | -     |
| 1952 AE | -     | -      | -      | 50622 |
|         |       |        |        |       |

#### Number of Electors

**Note :** AE : Assembly Election, PE : Assembly Segment of Parliamentary Election