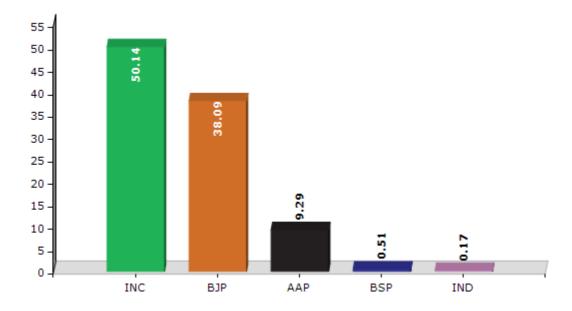

## **Summary Result of Assembly Election - 2017**

| Candidate Name       | Party | Votes | Votes % |
|----------------------|-------|-------|---------|
| Sunil Dutti          | INC   | 59212 | 50.14   |
| Anil Joshi           | ВЈР   | 44976 | 38.09   |
| Manish Aggarwal      | AAP   | 10966 | 9.29    |
| Manjit Singh         | BSP   | 603   | 0.51    |
| Roop Lal             | IND   | 205   | 0.17    |
| Sushil Kumar         | ABSD  | 203   | 0.17    |
| Parbodh Chander Bali | IND   | 184   | 0.16    |
| Bal Krishan Sharma   | IND   | 162   | 0.14    |
| Rahul Khosla         | HSS   | 155   | 0.13    |
| Gaurav Mehra         | SLDP  | 151   | 0.13    |
| Manish Shridhar      | APPA  | 133   | 0.11    |
| Sarabjit Singh       | IND   | 103   | 0.09    |
| Jeewan               | IND   | 59    | 0.05    |
|                      | NOTA  | 972   | 0.82    |

#### Votes Percentage of Top Parties - 2017