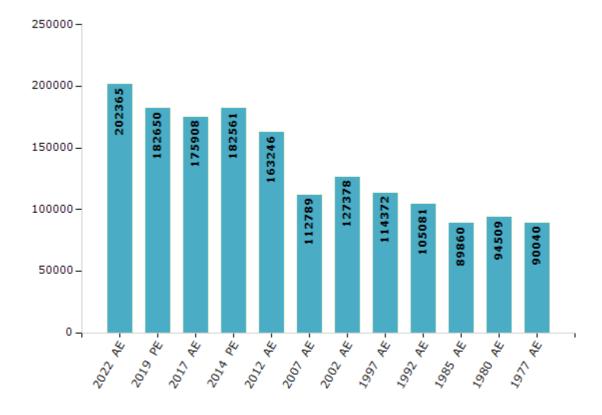

#### **Electors by Male & Female**

| Year    | Male   | Female | Others | Total  |
|---------|--------|--------|--------|--------|
| 2022 AE | 105211 | 97145  | 9      | 202365 |
| 2019 PE | 95488  | 87152  | 10     | 182650 |
| 2017 AE | 91876  | 84023  | 9      | 175908 |
| 2014 PE | 94934  | 87626  | 1      | 182561 |
| 2012 AE | 85328  | 77918  | 0      | 163246 |
| 2009 PE | -      | -      | -      | -      |
| 2007 AE | 58990  | 53799  | -      | 112789 |
| 2004 PE | -      | -      | -      | -      |
| 2002 AE | 67888  | 59490  | -      | 127378 |
| 1999 PE | -      | -      | -      | -      |
| 1997 AE | 60586  | 53786  | -      | 114372 |

| Year    | Male  | Female | Others | Total  |
|---------|-------|--------|--------|--------|
| 1992 AE | 57674 | 47407  | -      | 105081 |
| 1985 AE | 47646 | 42214  | -      | 89860  |
| 1980 AE | 50082 | 44427  | -      | 94509  |
| 1977 AE | 53824 | 36216  | -      | 90040  |
| 1972 AE | -     | -      | -      | -      |
| 1969 AE | -     | -      | -      | -      |
| 1967 AE | -     | -      | -      | -      |
| 1962 AE | -     | -      | -      | -      |
| 1957 AE | -     | -      | -      | -      |
| 1952 AE | -     | -      | -      | -      |
|         |       |        |        |        |

#### Number of Electors

 $\textbf{Note:} \ \mathsf{AE:} \ \mathsf{Assembly} \ \mathsf{Election}, \ \mathsf{PE:} \ \mathsf{Assembly} \ \mathsf{Segment} \ \mathsf{of} \ \mathsf{Parliamentary} \ \mathsf{Election}$ 