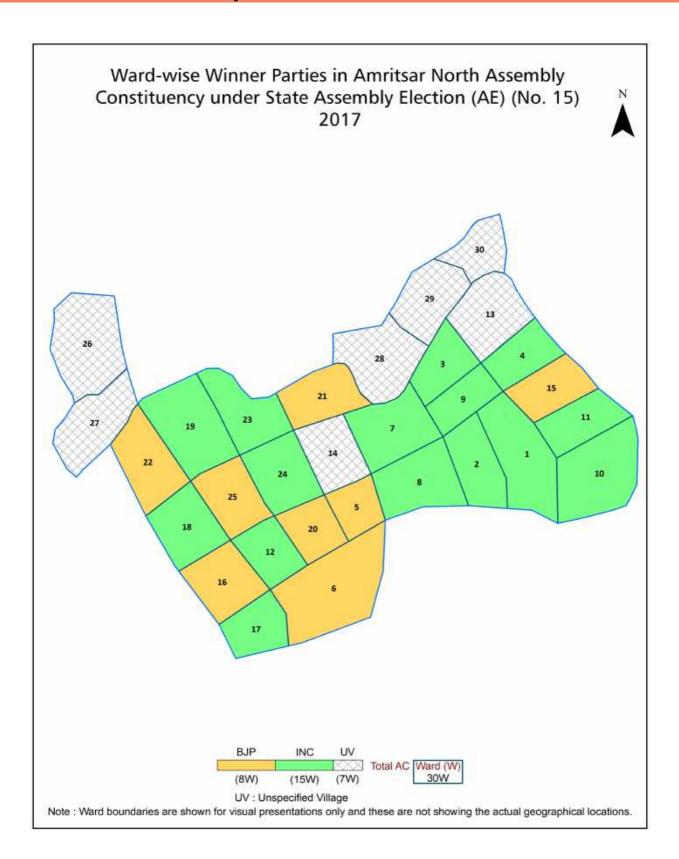

## **Summary Result of Assembly Election - 2017**

| Candidate Name       | Party | Votes | Votes % |
|----------------------|-------|-------|---------|
| Sunil Dutti          | INC   | 59212 | 50.14   |
| Anil Joshi           | ВЈР   | 44976 | 38.09   |
| Manish Aggarwal      | AAP   | 10966 | 9.29    |
| Manjit Singh         | BSP   | 603   | 0.51    |
| Roop Lal             | IND   | 205   | 0.17    |
| Sushil Kumar         | ABSD  | 203   | 0.17    |
| Parbodh Chander Bali | IND   | 184   | 0.16    |
| Bal Krishan Sharma   | IND   | 162   | 0.14    |
| Rahul Khosla         | HSS   | 155   | 0.13    |
| Gaurav Mehra         | SLDP  | 151   | 0.13    |
| Manish Shridhar      | APPA  | 133   | 0.11    |
| Sarabjit Singh       | IND   | 103   | 0.09    |
| Jeewan               | IND   | 59    | 0.05    |
|                      | NOTA  | 972   | 0.82    |