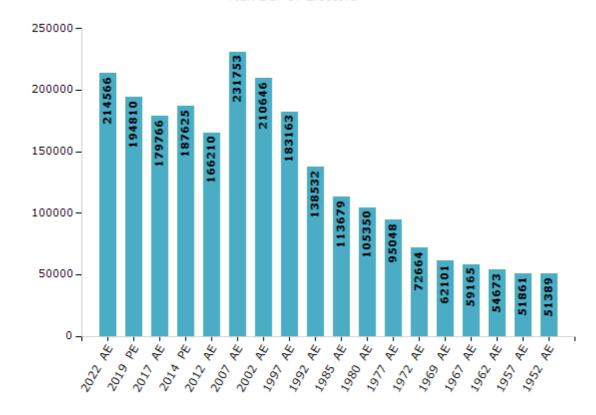

#### **Electors by Male & Female**

| Year    | Male   | Female | Others | Total  |
|---------|--------|--------|--------|--------|
| 2022 AE | 113129 | 101428 | 9      | 214566 |
| 2019 PE | 103737 | 91064  | 9      | 194810 |
| 2017 AE | 96349  | 83412  | 5      | 179766 |
| 2014 PE | 100278 | 87342  | 5      | 187625 |
| 2012 AE | 88066  | 78144  | 0      | 166210 |
| 2009 PE | -      | -      | -      | -      |
| 2007 AE | 121210 | 110543 | -      | 231753 |
| 2004 PE | -      | -      | -      | -      |
| 2002 AE | 112624 | 98022  | -      | 210646 |
| 1999 PE | -      | -      | -      | -      |
| 1997 AE | 97898  | 85265  | -      | 183163 |

| Year    | Male  | Female | Others | Total  |
|---------|-------|--------|--------|--------|
| 1992 AE | 74620 | 63912  | -      | 138532 |
| 1985 AE | 60181 | 53498  | -      | 113679 |
| 1980 AE | 59250 | 46100  | -      | 105350 |
| 1977 AE | 53587 | 41461  | -      | 95048  |
| 1972 AE | 40432 | 32232  | -      | 72664  |
| 1969 AE | 35044 | 27057  | -      | 62101  |
| 1967 AE | -     | -      | -      | 59165  |
| 1962 AE | -     | -      | -      | 54673  |
| 1957 AE | -     | -      | -      | 51861  |
| 1952 AE | -     | -      | -      | 51389  |
|         |       |        |        |        |

#### Number of Electors

Note: AE: Assembly Election, PE: Assembly Segment of Parliamentary Election