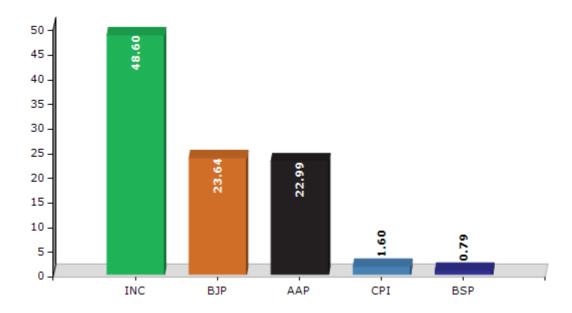

## **Summary Result of Assembly Election - 2017**

| <b>Candidate Name</b>  | Party  | Votes | Votes % |
|------------------------|--------|-------|---------|
| Raj Kumar Verka        | INC    | 52271 | 48.6    |
| Rakesh Gill            | ВЈР    | 25424 | 23.64   |
| Balwinder Singh Sahota | AAP    | 24731 | 22.99   |
| Gurnam Kaur            | СРІ    | 1725  | 1.6     |
| Jaswant Singh          | BSP    | 847   | 0.79    |
| Satnam Singh           | ABSD   | 409   | 0.38    |
| Balwinder Singh        | DEMSWP | 407   | 0.38    |
| Lakhbir Singh          | SLDP   | 292   | 0.27    |
| Kulwant Singh          | APPA   | 255   | 0.24    |
| Ankush                 | IND    | 202   | 0.19    |
| Sham Lal Gandhiwadi    | DCP    | 177   | 0.16    |
|                        | NOTA   | 810   | 0.75    |

#### Votes Percentage of Top Parties - 2017