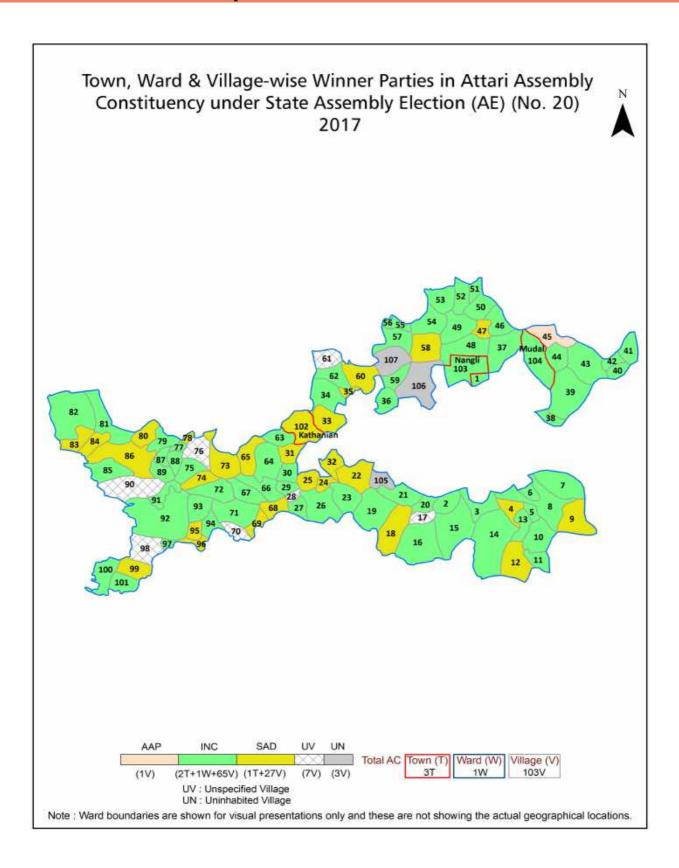

#### **Summary Result of Assembly Election - 2017**

| Candidate Name           | Party  | Votes | Votes % |
|--------------------------|--------|-------|---------|
| Tarsem Singh D.C.        | INC    | 55335 | 42.53   |
| Gulzar Singh Ranike      | SAD    | 45133 | 34.69   |
| Jaswinder Singh Jahangir | AAP    | 22558 | 17.34   |
| Gurdeep Singh            | CPI    | 2581  | 1.98    |
| Sukhwantjit Kaur         | BSP    | 1088  | 0.84    |
| Sarbjit Kumar            | BSP(A) | 492   | 0.38    |
| Manjit Singh             | SLDP   | 449   | 0.35    |
| Jagtar Singh Gill        | DEMSWP | 431   | 0.33    |
| Mangat Singh             | IND    | 426   | 0.33    |
| Mohinder Singh           | DPIN   | 385   | 0.3     |
| Hardev Singh             | АРРА   | 340   | 0.26    |
|                          | NOTA   | 900   | 0.69    |

#### Votes Percentage of Top Parties - 2017