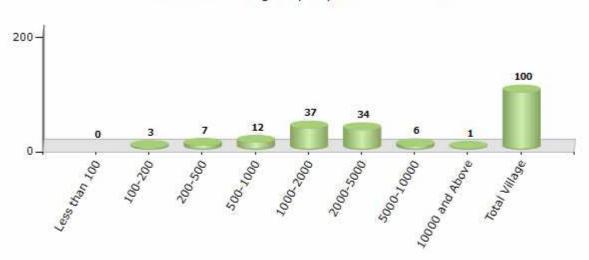

#### Number of Villages by Population Size - 2011

| Less<br>than<br>100 | 100-<br>200 | 200-<br>500 | 500-<br>1000 | 1000-<br>2000 | 2000-<br>5000 | 5000-<br>10000 | 10000<br>and<br>Above | Total<br>Village |
|---------------------|-------------|-------------|--------------|---------------|---------------|----------------|-----------------------|------------------|
| 0                   | 3           | 7           | 12           | 37            | 34            | 6              | 1                     | 100              |