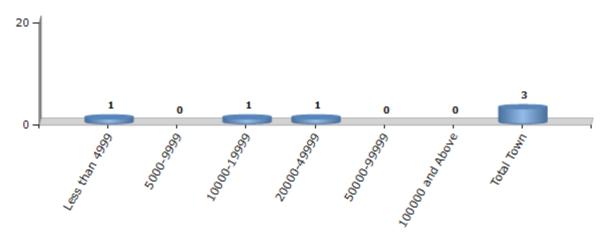

#### **Number of Towns by Population Size - 2011**

| Less than<br>4999 | 5000-9999 | 10000-<br>19999 | 20000-<br>49999 | 50000-<br>99999 | 100000 and<br>Above | Total<br>Town |
|-------------------|-----------|-----------------|-----------------|-----------------|---------------------|---------------|
| 1                 | 0         | 1               | 1               | 0               | 0                   | 3             |

Number of Towns by Population Size - 2011