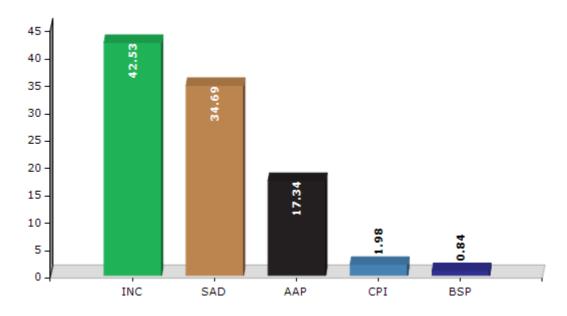

#### **Summary Result of Assembly Election - 2017**

| Candidate Name           | Party  | Votes | Votes % |
|--------------------------|--------|-------|---------|
| Tarsem Singh D.C.        | INC    | 55335 | 42.53   |
| Gulzar Singh Ranike      | SAD    | 45133 | 34.69   |
| Jaswinder Singh Jahangir | AAP    | 22558 | 17.34   |
| Gurdeep Singh            | CPI    | 2581  | 1.98    |
| Sukhwantjit Kaur         | BSP    | 1088  | 0.84    |
| Sarbjit Kumar            | BSP(A) | 492   | 0.38    |
| Manjit Singh             | SLDP   | 449   | 0.35    |
| Jagtar Singh Gill        | DEMSWP | 431   | 0.33    |
| Mangat Singh             | IND    | 426   | 0.33    |
| Mohinder Singh           | DPIN   | 385   | 0.3     |
| Hardev Singh             | АРРА   | 340   | 0.26    |
|                          | NOTA   | 900   | 0.69    |

#### Votes Percentage of Top Parties - 2017