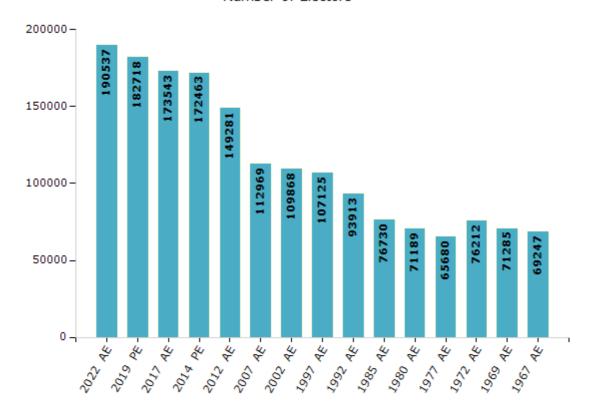

#### **Electors by Male & Female**

| Year    | Male   | Female | Others | Total  |
|---------|--------|--------|--------|--------|
| 2022 AE | 102724 | 87810  | 3      | 190537 |
| 2019 PE | 99077  | 83631  | 10     | 182718 |
| 2017 AE | 94499  | 79041  | 3      | 173543 |
| 2014 PE | 93555  | 78907  | 1      | 172463 |
| 2012 AE | 80086  | 69195  | 0      | 149281 |
| 2009 PE | -      | -      | -      | -      |
| 2007 AE | 58789  | 54180  | -      | 112969 |
| 2004 PE | -      | -      | -      | -      |
| 2002 AE | 57598  | 52270  | -      | 109868 |
| 1999 PE | -      | -      | -      | -      |
| 1997 AE | 56501  | 50624  | -      | 107125 |

| Year    | Male  | Female | Others | Total |
|---------|-------|--------|--------|-------|
| 1992 AE | 50164 | 43749  | -      | 93913 |
| 1985 AE | 40678 | 36052  | -      | 76730 |
| 1980 AE | 37508 | 33681  | -      | 71189 |
| 1977 AE | 36408 | 29272  | -      | 65680 |
| 1972 AE | 39058 | 37154  | -      | 76212 |
| 1969 AE | 36876 | 34409  | -      | 71285 |
| 1967 AE | -     | -      | -      | 69247 |
| 1962 AE | -     | -      | -      | -     |
| 1957 AE | -     | -      | -      | -     |
| 1952 AE | -     | -      | -      | -     |
|         |       |        |        |       |

#### Number of Electors

 $\textbf{Note:} \ \mathsf{AE:} \ \mathsf{Assembly} \ \mathsf{Election}, \ \mathsf{PE:} \ \mathsf{Assembly} \ \mathsf{Segment} \ \mathsf{of} \ \mathsf{Parliamentary} \ \mathsf{Election}$ 