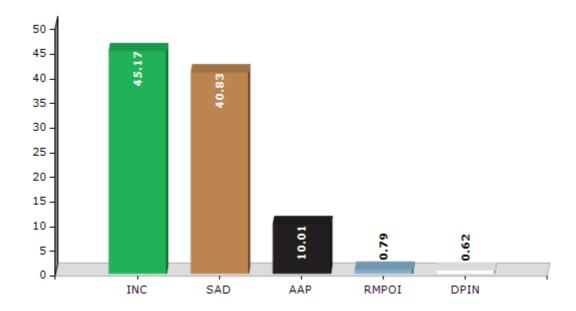

#### **Summary Result of Assembly Election - 2017**

| Candidate Name            | Party | Votes | Votes % |
|---------------------------|-------|-------|---------|
| Sukhbinder Singh Sarkaria | INC   | 59628 | 45.17   |
| Vir Singh Lopoke          | SAD   | 53901 | 40.83   |
| Jagjot Singh Dhillon      | AAP   | 13213 | 10.01   |
| Virsa Singh               | RMPOI | 1040  | 0.79    |
| Sardool Singh             | DPIN  | 824   | 0.62    |
| Lakhbir Singh             | BSP   | 819   | 0.62    |
| Sharanjit Singh           | IND   | 478   | 0.36    |
| Yadwinder Singh           | IND   | 424   | 0.32    |
| Balwinder Singh           | IND   | 416   | 0.32    |
| Kulwant Singh             | APPA  | 348   | 0.26    |
|                           | NOTA  | 917   | 0.69    |

#### Votes Percentage of Top Parties - 2017