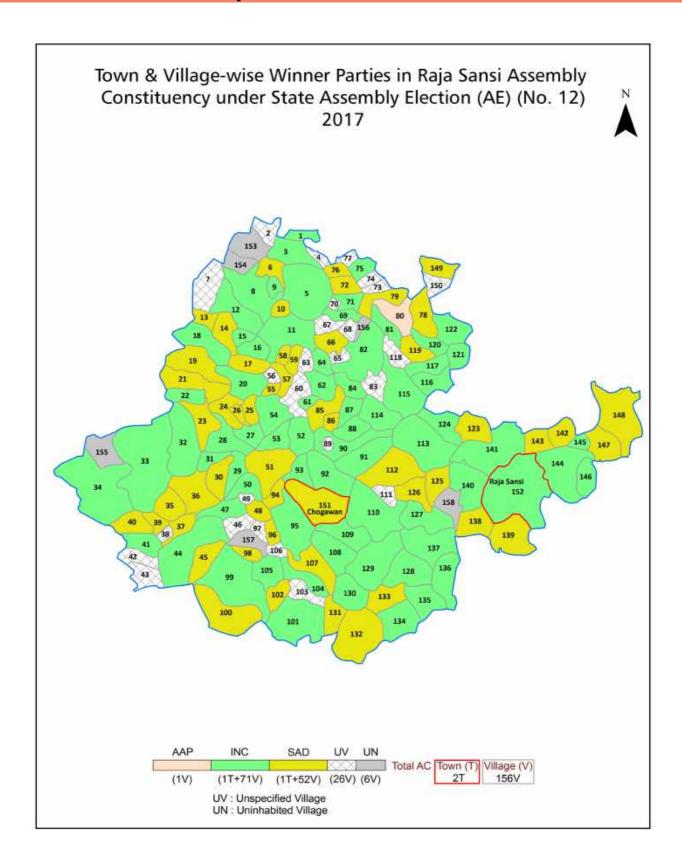

#### **Historical Summary Election Results**

#### **Summary Result of Assembly Election - 2017**

| Candidate Name            | Party | Votes | Votes % |
|---------------------------|-------|-------|---------|
| Sukhbinder Singh Sarkaria | INC   | 59628 | 45.17   |
| Vir Singh Lopoke          | SAD   | 53901 | 40.83   |
| Jagjot Singh Dhillon      | AAP   | 13213 | 10.01   |
| Virsa Singh               | RMPOI | 1040  | 0.79    |
| Sardool Singh             | DPIN  | 824   | 0.62    |
| Lakhbir Singh             | BSP   | 819   | 0.62    |
| Sharanjit Singh           | IND   | 478   | 0.36    |
| Yadwinder Singh           | IND   | 424   | 0.32    |
| Balwinder Singh           | IND   | 416   | 0.32    |
| Kulwant Singh             | APPA  | 348   | 0.26    |
|                           | NOTA  | 917   | 0.69    |