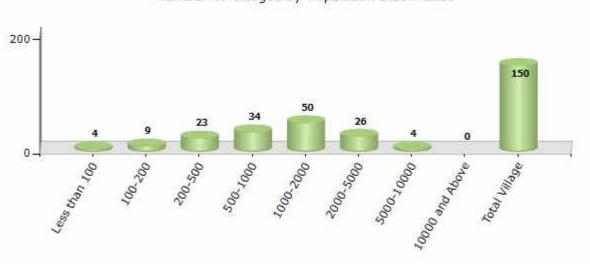

#### Number of Villages by Population Size - 2011

| Less<br>than<br>100 | 100-<br>200 | 200-<br>500 | 500-<br>1000 | 1000-<br>2000 | 2000-<br>5000 | 5000-<br>10000 | 10000<br>and<br>Above | Total<br>Village |
|---------------------|-------------|-------------|--------------|---------------|---------------|----------------|-----------------------|------------------|
| 4                   | 9           | 23          | 34           | 50            | 26            | 4              | 0                     | 150              |

Number of Villages by Population Size - 2011