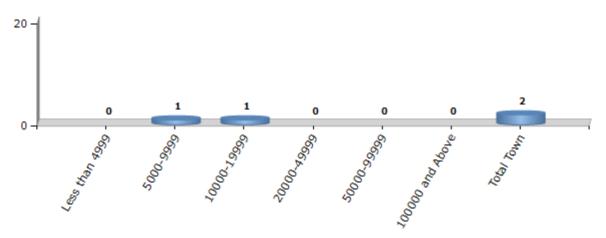

#### **Number of Towns by Population Size - 2011**

| Less than<br>4999 | 5000-9999 | 10000-<br>19999 | 20000-<br>49999 | 50000-<br>99999 | 100000 and<br>Above | Total<br>Town |
|-------------------|-----------|-----------------|-----------------|-----------------|---------------------|---------------|
| 0                 | 1         | 1               | 0               | 0               | 0                   | 2             |

Number of Towns by Population Size - 2011