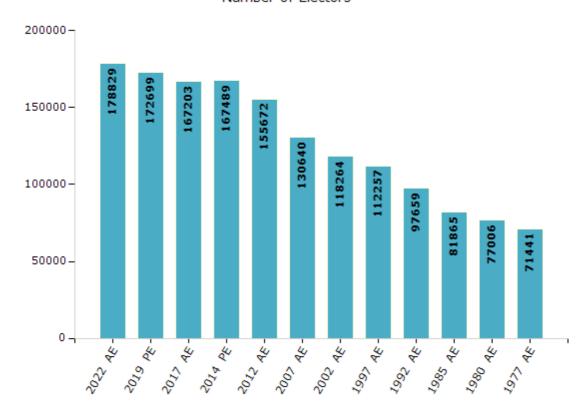

#### **Electors by Male & Female**

| Year    | Male  | Female | Others | Total  |
|---------|-------|--------|--------|--------|
| 2022 AE | 94619 | 84199  | 11     | 178829 |
| 2019 PE | 91478 | 81211  | 10     | 172699 |
| 2017 AE | 88215 | 78980  | 8      | 167203 |
| 2014 PE | 86819 | 80667  | 3      | 167489 |
| 2012 AE | 81010 | 74662  | 0      | 155672 |
| 2009 PE | -     | -      | -      | -      |
| 2007 AE | 67701 | 62939  | -      | 130640 |
| 2004 PE | -     | -      | -      | -      |
| 2002 AE | 64745 | 53519  | -      | 118264 |
| 1999 PE | -     | -      | -      | -      |
| 1997 AE | 61793 | 50464  | -      | 112257 |

| Year    | Male  | Female | Others | Total |
|---------|-------|--------|--------|-------|
| 1992 AE | 53860 | 43799  | -      | 97659 |
| 1985 AE | 44035 | 37830  | -      | 81865 |
| 1980 AE | 40746 | 36260  | -      | 77006 |
| 1977 AE | 38224 | 33217  | -      | 71441 |
| 1972 AE | -     | -      | -      | -     |
| 1969 AE | -     | -      | -      | -     |
| 1967 AE | -     | -      | -      | -     |
| 1962 AE | -     | -      | -      | -     |
| 1957 AE | -     | -      | -      | -     |
| 1952 AE | -     | -      | -      | -     |
|         |       |        |        |       |

#### Number of Electors

 $\textbf{Note:} \ \mathsf{AE}: \mathsf{Assembly} \ \mathsf{Election}, \ \mathsf{PE}: \mathsf{Assembly} \ \mathsf{Segment} \ \mathsf{of} \ \mathsf{Parliamentary} \ \mathsf{Election}$ 