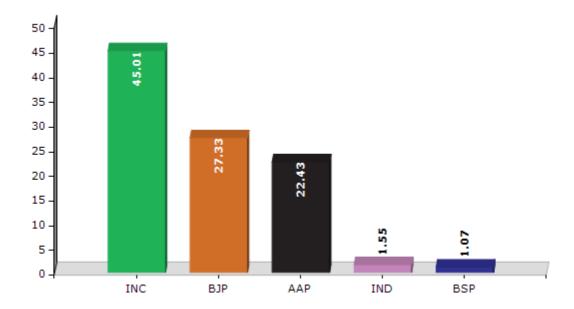

#### **Summary Result of Assembly Election - 2017**

| Candidate Name              | Party  | Votes | Votes % |
|-----------------------------|--------|-------|---------|
| Kanwar Pal Singh            | INC    | 60800 | 45.01   |
| Dr. Parminder Sharma        | ВЈР    | 36919 | 27.33   |
| Sanjeev Gautam              | AAP    | 30304 | 22.43   |
| Nutan Kumar Urf Nitin Nanda | IND    | 2092  | 1.55    |
| Gurcharan Singh Khalsa      | BSP    | 1442  | 1.07    |
| Mohinder Singh              | СРМ    | 1026  | 0.76    |
| Pritam Singh Bharatgarh     | IND    | 602   | 0.45    |
| Subhash Chander Sharma      | PDEMP  | 518   | 0.38    |
| Harbhjn Singh               | SAD(M) | 517   | 0.38    |
|                             | NOTA   | 858   | 0.64    |

#### Votes Percentage of Top Parties - 2017