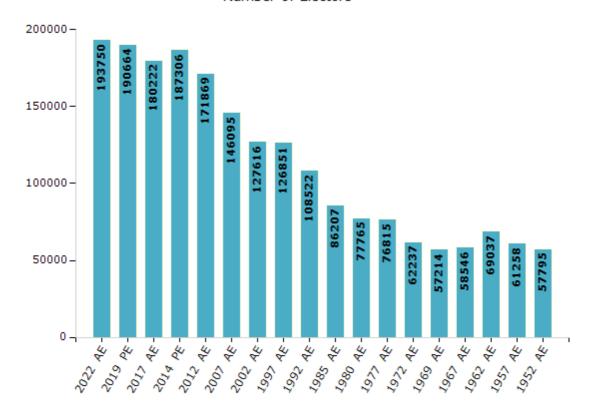

#### **Electors by Male & Female**

| Year    | Male   | Female | Others | Total  |
|---------|--------|--------|--------|--------|
| 2022 AE | 100878 | 92863  | 9      | 193750 |
| 2019 PE | 99532  | 91128  | 4      | 190664 |
| 2017 AE | 94397  | 85822  | 3      | 180222 |
| 2014 PE | 97334  | 89969  | 3      | 187306 |
| 2012 AE | 90221  | 81648  | 0      | 171869 |
| 2009 PE | -      | -      | -      | -      |
| 2007 AE | 76308  | 69787  | -      | 146095 |
| 2004 PE | -      | -      | -      | -      |
| 2002 AE | 68260  | 59356  | -      | 127616 |
| 1999 PE | -      | -      | -      | -      |
| 1997 AE | 65205  | 61646  | -      | 126851 |

| Male  | Female                                             | Others                                                                                         | Total                                                                             |
|-------|----------------------------------------------------|------------------------------------------------------------------------------------------------|-----------------------------------------------------------------------------------|
| 63500 | 45022                                              | -                                                                                              | 108522                                                                            |
| 51749 | 34458                                              | -                                                                                              | 86207                                                                             |
| 41867 | 35898                                              | -                                                                                              | 77765                                                                             |
| 44283 | 32532                                              | -                                                                                              | 76815                                                                             |
| 34229 | 28008                                              | -                                                                                              | 62237                                                                             |
| 30830 | 26384                                              | -                                                                                              | 57214                                                                             |
| -     | -                                                  | -                                                                                              | 58546                                                                             |
| -     | -                                                  | -                                                                                              | 69037                                                                             |
| -     | -                                                  | -                                                                                              | 61258                                                                             |
| -     | -                                                  | -                                                                                              | 57795                                                                             |
|       | 63500<br>51749<br>41867<br>44283<br>34229<br>30830 | 63500 45022<br>51749 34458<br>41867 35898<br>44283 32532<br>34229 28008<br>30830 26384<br><br> | 63500 45022 - 51749 34458 - 41867 35898 - 44283 32532 - 34229 28008 - 30830 26384 |

#### Number of Electors

 $\textbf{Note:} \ \mathsf{AE:} \ \mathsf{Assembly} \ \mathsf{Election}, \ \mathsf{PE:} \ \mathsf{Assembly} \ \mathsf{Segment} \ \mathsf{of} \ \mathsf{Parliamentary} \ \mathsf{Election}$ 