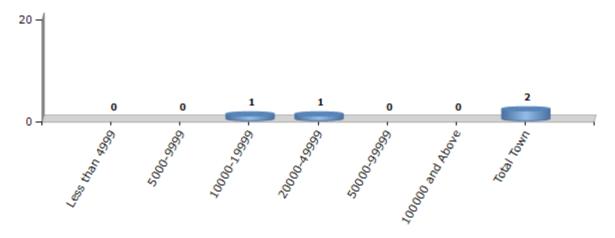

#### **Number of Towns by Population Size - 2011**

| Less than<br>4999 | 5000-9999 | 10000-<br>19999 | 20000-<br>49999 | 50000-<br>99999 | 100000 and<br>Above | Total<br>Town |
|-------------------|-----------|-----------------|-----------------|-----------------|---------------------|---------------|
| 0                 | 0         | 1               | 1               | 0               | 0                   | 2             |

Number of Towns by Population Size - 2011