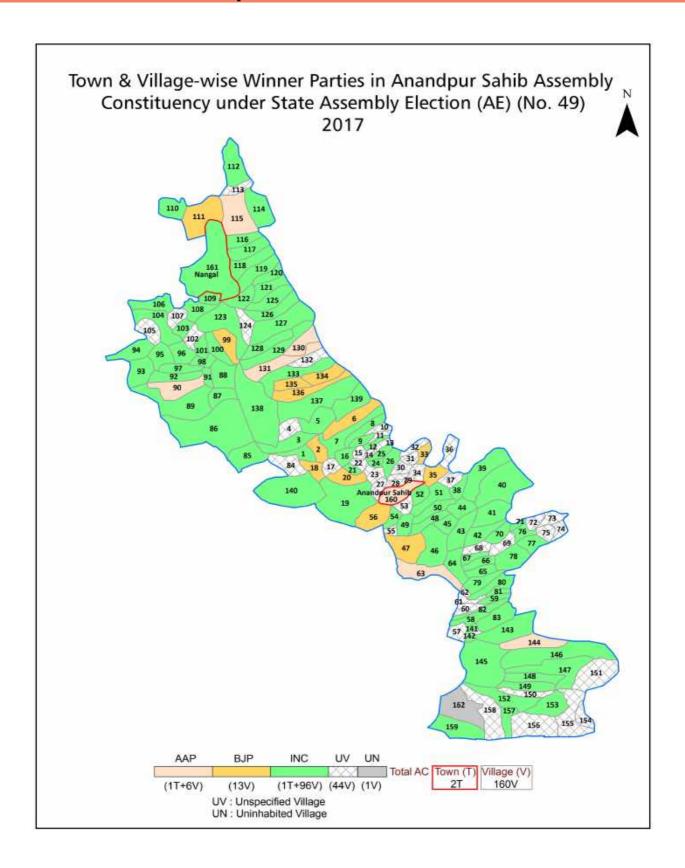

| 179      |
| 12  | Disclaimer                                                                                                                                                                                                                                                                                                                                                                                                                                              | 180      |

### **Location & Political Map**



#### **Administrative Setup**

#### List of Village Panchayat & Intermediate Panchayat (Block) Name- 2011

| Village Name        | Village Panchayat Name                                             | Intermediate Panchayat<br>Name |
|---------------------|--------------------------------------------------------------------|--------------------------------|
| Aggampur (360)      | Aggampur, Agampur (Gran), Agampur (Bass)                           | Anandpur Sahib                 |
| Ajauli (349)        | Ajauli                                                             | Anandpur Sahib                 |
| Algran (274)        | Algran                                                             | Anandpur Sahib                 |
| Alowal (331)        | Alowal