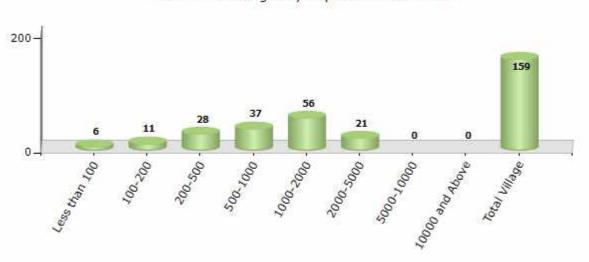

#### Number of Villages by Population Size - 2011

| Less<br>than<br>100 | 100-<br>200 | 200-<br>500 | 500-<br>1000 | 1000-<br>2000 | 2000-<br>5000 | 5000-<br>10000 | 10000<br>and<br>Above | Total<br>Village |
|---------------------|-------------|-------------|--------------|---------------|---------------|----------------|-----------------------|------------------|
| 6                   | 11          | 28          | 37           | 56            | 21            | 0              | 0                     | 159              |

Number of Villages by Population Size - 2011