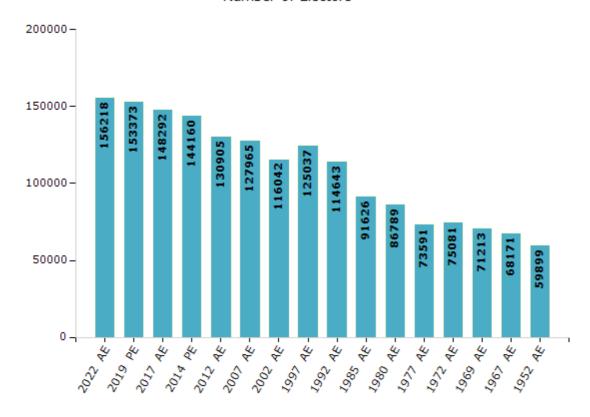

#### **Electors by Male & Female**

| Year    | Male  | Female | Others | Total  |
|---------|-------|--------|--------|--------|
| 2022 AE | 81919 | 74292  | 7      | 156218 |
| 2019 PE | 80353 | 73015  | 5      | 153373 |
| 2017 AE | 77945 | 70347  | 0      | 148292 |
| 2014 PE | 75068 | 69092  | 0      | 144160 |
| 2012 AE | 68888 | 62017  | 0      | 130905 |
| 2009 PE | -     | -      | -      | -      |
| 2007 AE | 65397 | 62568  | -      | 127965 |
| 2004 PE | -     | -      | -      | -      |
| 2002 AE | 62395 | 53647  | -      | 116042 |
| 1999 PE | -     | -      | -      | -      |
| 1997 AE | 65832 | 59205  | -      | 125037 |

| Year    | Male  | Female | Others | Total  |
|---------|-------|--------|--------|--------|
| 1992 AE | 59137 | 55506  | -      | 114643 |
| 1985 AE | 55097 | 36529  | -      | 91626  |
| 1980 AE | 46268 | 40521  | -      | 86789  |
| 1977 AE | 39525 | 34066  | -      | 73591  |
| 1972 AE | 40395 | 34686  | -      | 75081  |
| 1969 AE | 37789 | 33424  | -      | 71213  |
| 1967 AE | -     | -      | -      | 68171  |
| 1962 AE | -     | -      | -      | -      |
| 1957 AE | -     | -      | -      | -      |
| 1952 AE | -     | -      | -      | 59899  |
|         |       |        |        |        |

#### Number of Electors

Note: AE: Assembly Election, PE: Assembly Segment of Parliamentary Election