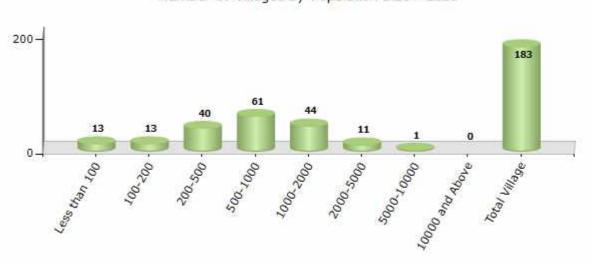

#### Number of Villages by Population Size - 2011

| Less<br>than<br>100 | 100-<br>200 | 200-<br>500 | 500-<br>1000 | 1000-<br>2000 | 2000-<br>5000 | 5000-<br>10000 | 10000<br>and<br>Above | Total<br>Village |
|---------------------|-------------|-------------|--------------|---------------|---------------|----------------|-----------------------|------------------|
| 13                  | 13          | 40          | 61           | 44            | 11            | 1              | 0                     | 183              |

Number of Villages by Population Size - 2011