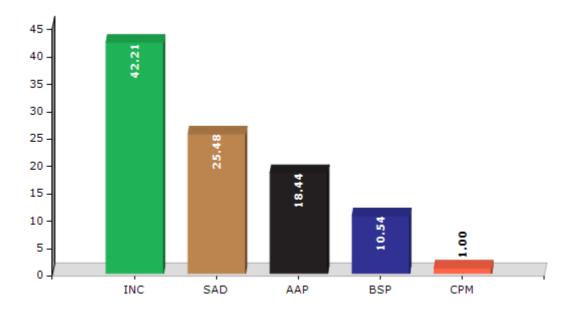

#### **Summary Result of Assembly Election - 2017**

| Candidate Name | Party | Votes | Votes % |
|----------------|-------|-------|---------|
| Darshan Lal    | INC   | 49558 | 42.21   |
| Nand Lal       | SAD   | 29918 | 25.48   |
| Raj Kumar      | AAP   | 21656 | 18.44   |
| Baljit Singh   | BSP   | 12372 | 10.54   |
| Parmjit Singh  | СРМ   | 1176  | 1       |
| Jarnail Singh  | АРРА  | 662   | 0.56    |
| Avtar Singh    | IND   | 363   | 0.31    |
| Hargopal Singh | IND   | 339   | 0.29    |
| Pala Singh     | IND   | 257   | 0.22    |
| Charan Dass    | IND   | 244   | 0.21    |
|                | NOTA  | 877   | 0.75    |

#### Votes Percentage of Top Parties - 2017