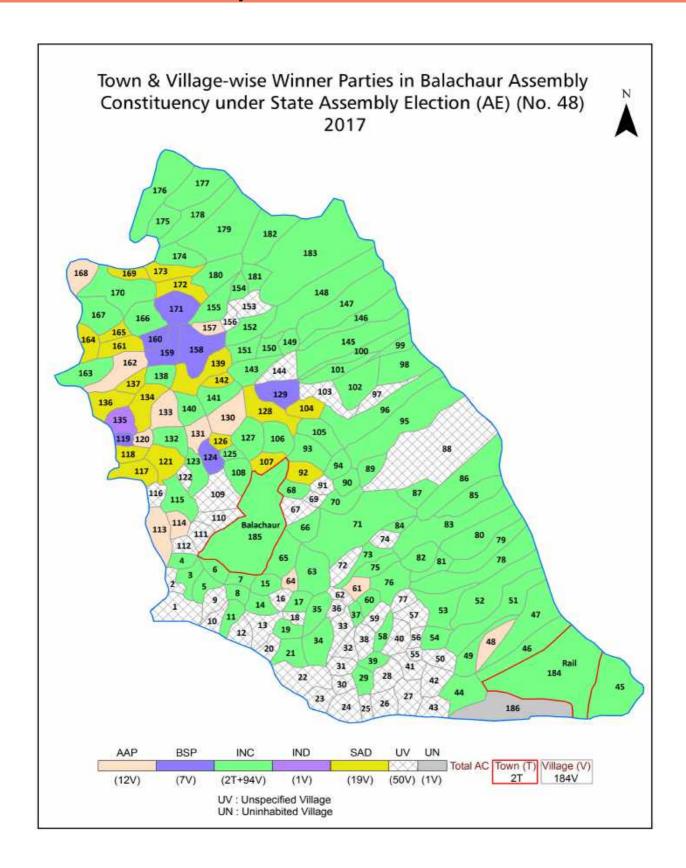

## Contents

| No. | Particulars                                                                                                                                                                                                                                                                                                                                                                                                                                             | Page No. |
|-----|---------------------------------------------------------------------------------------------------------------------------------------------------------------------------------------------------------------------------------------------------------------------------------------------------------------------------------------------------------------------------------------------------------------------------------------------------------|----------|
| 1   | Introduction  Assembly Constituency - (Vidhan Sabha) at a Glance   Features of Assembly as per Delimitation Commission of India (2008)                                                                                                                                                                                                                                                                                                                  | 1-2      |
|     | Location and Political Maps                                                                                                                                                                                                                                                                                                                                                                                                                             |          |
| 2   | Location Map   Boundaries of Assembly Constituency - (Vidhan Sabha) in District   Boundaries of Assembly Constituency under Parliamentary Constituency - (Lok Sabha)   Town & Village-wise Winner Parties- 2024, 2022, 2019, 2017, 2014, 2012 and 2009                                                                                                                                                                                                  | 3-11     |
|     | Administrative Setup (2011)                                                                                                                                                                                                                                                                                                                                                                                                                             |          |
| 3   | District   Sub-district   Towns   Villages   Inhabited Villages   Uninhabited<br>Villages   Village Panchayat   Intermediate Panchayat                                                                                                                                                                                                                                                                                                                  | 12-22    |
|     | Demographics (2011)                                                                                                                                                                                                                                                                                                                                                                                                                                     |          |
| 4   | Population   Households   Rural/Urban Population   Towns and Villages by Population Size   Sex Ratio (Total & 0-6 Years)   Religious Population   Social Population   Literacy Rate                                                                                                                                                                                                                                                                     | 23-24    |
|     | Electoral Features                                                                                                                                                                                                                                                                                                                                                                                                                                      |          |
| 5   | Important Dates of Last Elections Held   Electors by Gender   Service Electors   Voters   Voters Turnout   Polling Stations & Average Number of Electors per Polling Station   Electors by Age Group   Present Elected Representatives                                                                                                                                                                                                                  | 25-30    |
|     | Historical Summary Election Results                                                                                                                                                                                                                                                                                                                                                                                                                     |          |
| 6   | Vote Share of Major Parties   Winning Margin (Number & Percentage)   Polarity of Parties   Summary Result of Assembly Segment of Parliamentary Elections 2024, 2019, 2014, 2009, 2004 and 1999   Summary Result of Assembly Elections 2022, 2017, 2012, 2007, 2002, 1997, 1992, 1985, 1980, 1977, 1972, 1969, 1967 and 1952                                                                                                                             | 31-53    |
|     | Polling Station Level Election Results                                                                                                                                                                                                                                                                                                                                                                                                                  |          |
| 7   | Name and Number of Polling Station 2024, 2022, 2019, 2017, 2014, 2012 and 2009   Polling Station-wise Electors, Voters & Voters Turnout 2024, 2022, 2019, 2017, 2014, 2012 and 2009   Polling Station wise Elections Results 2024, 2022, 2019, 2017, 2014, 2012 and 2009                                                                                                                                                                                | 54-171   |
| 8   | Panchayat Election Results                                                                                                                                                                                                                                                                                                                                                                                                                              | 172-179  |
|     | Panchayat Result 2013  Share of Assembly Constituency                                                                                                                                                                                                                                                                                                                                                                                                   |          |
| 9   | Share of Assembly Constituency - (Vidhan Sabha) in State, District and Parliamentary Constituency - (Lok Sabha)                                                                                                                                                                                                                                                                                                                                         | 180      |
|     | Socio-Economic Amenities (2011)                                                                                                                                                                                                                                                                                                                                                                                                                         |          |
| 10  | Access to Administrative Units   Agricultural, Manufacturing and Industrial Commodities   Demographic Indicators   Education   Health & Manpower   Drinking Water Supply   Sanitation   Entertainment and Recreations Infrastructure   Power   Food Allocation Distribution and Marketing of Agriculture Commodities Infrastructure   Transport and Road Infrastructure   Communication   Banking and Financial Services   Land Use   Irrigation Source | 182-196  |
| 11  | Abbreviation & Sources                                                                                                                                                                                                                                                                                                                                                                                                                                  | 197      |
| 12  | Disclaimer                                                                                                                                                                                                                                                                                                                                                                                                                                              | 198      |