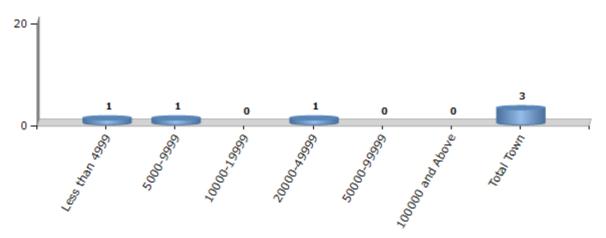

#### **Number of Towns by Population Size - 2011**

| Less than | 5000-9999 | 10000- | 20000- | 50000- | 100000 and | Total |
|-----------|-----------|--------|--------|--------|------------|-------|
| 4999      |           | 19999  | 49999  | 99999  | Above      | Town  |
| 1         | 1         | 0      | 1      | 0      | 0          | 3     |

Number of Towns by Population Size - 2011