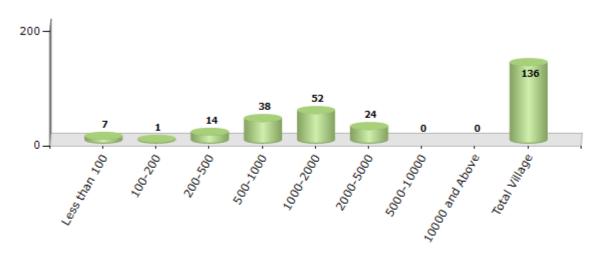

#### Number of Villages by Population Size - 2011

| Less<br>than<br>100 | 100-<br>200 | 200-<br>500 | 500-<br>1000 | 1000-<br>2000 | 2000-<br>5000 | 5000-<br>10000 | 10000<br>and<br>Above | Total<br>Village |
|---------------------|-------------|-------------|--------------|---------------|---------------|----------------|-----------------------|------------------|
| 7                   | 1           | 14          | 38           | 52            | 24            | 0              | 0                     | 136              |

Number of Villages by Population Size - 2011