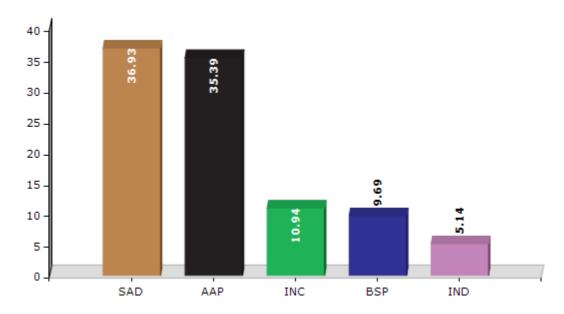

#### **Summary Result of Assembly Election - 2017**

| Candidate Name      | Party | Votes | Votes % |
|---------------------|-------|-------|---------|
| Sukhwinder Kumar    | SAD   | 45256 | 36.93   |
| Harjot              | AAP   | 43363 | 35.39   |
| Satnam Singh Kainth | INC   | 13408 | 10.94   |
| Rajinder Singh      | BSP   | 11874 | 9.69    |
| Tarlochan Singh     | IND   | 6294  | 5.14    |
| Paul Ram            | CPI   | 986   | 0.8     |
| Sarabjit Singh      | АРРА  | 594   | 0.48    |
|                     | NOTA  | 758   | 0.62    |

#### Votes Percentage of Top Parties - 2017