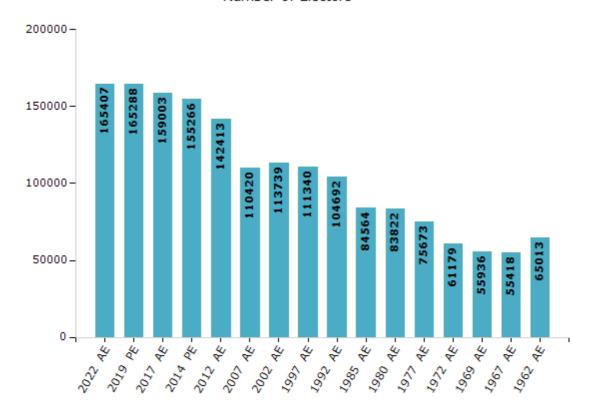

#### **Electors by Male & Female**

| Year    | Male  | Female | Others | Total  |
|---------|-------|--------|--------|--------|
| 2022 AE | 85347 | 80054  | 6      | 165407 |
| 2019 PE | 84906 | 80378  | 4      | 165288 |
| 2017 AE | 81755 | 77246  | 2      | 159003 |
| 2014 PE | 79149 | 76115  | 2      | 155266 |
| 2012 AE | 72886 | 69527  | 0      | 142413 |
| 2009 PE | -     | -      | -      | -      |
| 2007 AE | 55065 | 55355  | -      | 110420 |
| 2004 PE | -     | -      | -      | -      |
| 2002 AE | 59525 | 54214  | -      | 113739 |
| 1999 PE | -     | -      | -      | -      |
| 1997 AE | 56687 | 54653  | -      | 111340 |

| Year    | Male  | Female | Others | Total  |
|---------|-------|--------|--------|--------|
| 1992 AE | 55018 | 49674  | -      | 104692 |
| 1985 AE | 44744 | 39820  | -      | 84564  |
| 1980 AE | 44162 | 39660  | -      | 83822  |
| 1977 AE | 40497 | 35176  | -      | 75673  |
| 1972 AE | 31775 | 29404  | -      | 61179  |
| 1969 AE | 29374 | 26562  | -      | 55936  |
| 1967 AE | -     | -      | -      | 55418  |
| 1962 AE | -     | -      | -      | 65013  |
| 1957 AE | -     | -      | -      | -      |
| 1952 AE | -     | -      | -      | -      |
|         |       |        |        |        |

#### Number of Electors

Note: AE: Assembly Election, PE: Assembly Segment of Parliamentary Election