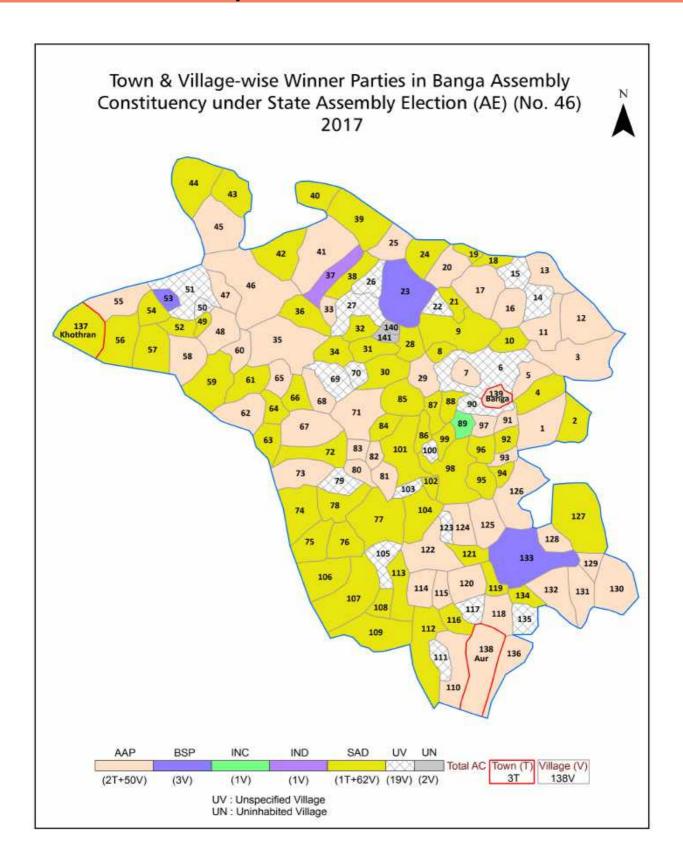

#### **Summary Result of Assembly Election - 2017**

| Candidate Name      | Party | Votes | Votes % |
|---------------------|-------|-------|---------|
| Sukhwinder Kumar    | SAD   | 45256 | 36.93   |
| Harjot              | AAP   | 43363 | 35.39   |
| Satnam Singh Kainth | INC   | 13408 | 10.94   |
| Rajinder Singh      | BSP   | 11874 | 9.69    |
| Tarlochan Singh     | IND   | 6294  | 5.14    |
| Paul Ram            | CPI   | 986   | 0.8     |
| Sarabjit Singh      | АРРА  | 594   | 0.48    |
|                     | NOTA  | 758   | 0.62    |

#### Votes Percentage of Top Parties - 2017