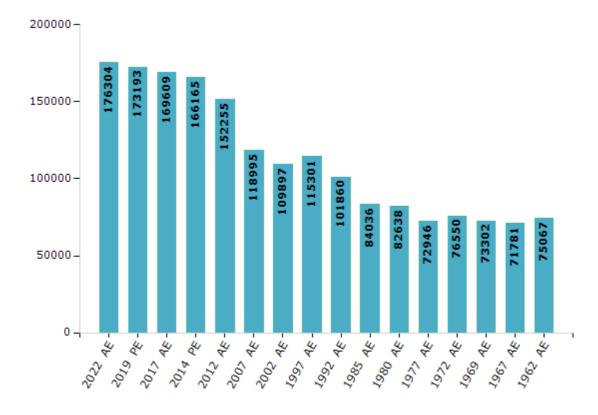

#### **Electors by Male & Female**

| Year    | Male  | Female | Others | Total  |
|---------|-------|--------|--------|--------|
| 2022 AE | 92279 | 84018  | 7      | 176304 |
| 2019 PE | 90650 | 82537  | 6      | 173193 |
| 2017 AE | 88600 | 81007  | 2      | 169609 |
| 2014 PE | 86079 | 80086  | 0      | 166165 |
| 2012 AE | 79290 | 72965  | 0      | 152255 |
| 2009 PE | -     | -      | -      | -      |
| 2007 AE | 60889 | 58106  | -      | 118995 |
| 2004 PE | -     | -      | -      | -      |
| 2002 AE | 57667 | 52230  | -      | 109897 |
| 1999 PE | -     | -      | -      | -      |
| 1997 AE | 61592 | 53709  | -      | 115301 |

| Year    | Male  | Female | Others | Total  |
|---------|-------|--------|--------|--------|
| 1992 AE | 67886 | 33974  | -      | 101860 |
| 1985 AE | 50418 | 33618  | -      | 84036  |
| 1980 AE | 42330 | 40308  | -      | 82638  |
| 1977 AE | 39642 | 33304  | -      | 72946  |
| 1972 AE | 40931 | 35619  | -      | 76550  |
| 1969 AE | 38196 | 35106  | -      | 73302  |
| 1967 AE | -     | -      | -      | 71781  |
| 1962 AE | -     | -      | -      | 75067  |
| 1957 AE | -     | -      | -      | -      |
| 1952 AE | -     | -      | -      | -      |
|         |       |        |        |        |

#### Number of Electors

 $\textbf{Note:} \ \mathsf{AE:} \ \mathsf{Assembly} \ \mathsf{Election}, \ \mathsf{PE:} \ \mathsf{Assembly} \ \mathsf{Segment} \ \mathsf{of} \ \mathsf{Parliamentary} \ \mathsf{Election}$ 