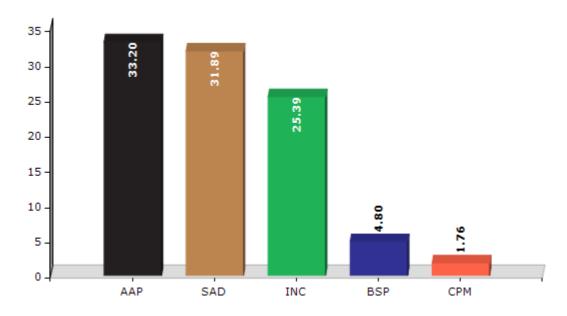

#### **Summary Result of Assembly Election - 2017**

| <b>Candidate Name</b> | Party  | Votes | Votes % |
|-----------------------|--------|-------|---------|
| Jai Krishan           | AAP    | 41720 | 33.2    |
| Surinder Singh Heer   | SAD    | 40070 | 31.89   |
| Lov Kumar Goldy       | INC    | 31909 | 25.39   |
| Bakhshish Singh       | BSP    | 6031  | 4.8     |
| Harbhajan Singh       | СРМ    | 2217  | 1.76    |
| Surjit Singh Randhawa | APPA   | 468   | 0.37    |
| Jai Gopal Dhiman      | IND    | 412   | 0.33    |
| Pashora Singh         | SAD(M) | 408   | 0.32    |
| Manjit Singh          | AITC   | 379   | 0.3     |
| Subhash Chander Dhir  | IND    | 366   | 0.29    |
| Bishan Dass           | BDPTY  | 282   | 0.22    |
| Nimisha Mehta         | IND    | 275   | 0.22    |
|                       | NOTA   | 1121  | 0.89    |

#### Votes Percentage of Top Parties - 2017