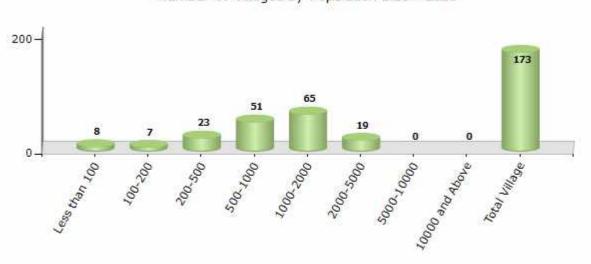

#### Number of Villages by Population Size - 2011

| Less<br>than<br>100 | 100-<br>200 | 200-<br>500 | 500-<br>1000 | 1000-<br>2000 | 2000-<br>5000 | 5000-<br>10000 | 10000<br>and<br>Above | Total<br>Village |
|---------------------|-------------|-------------|--------------|---------------|---------------|----------------|-----------------------|------------------|
| 8                   | 7           | 23          | 51           | 65            | 19            | 0              | 0                     | 173              |

Number of Villages by Population Size - 2011