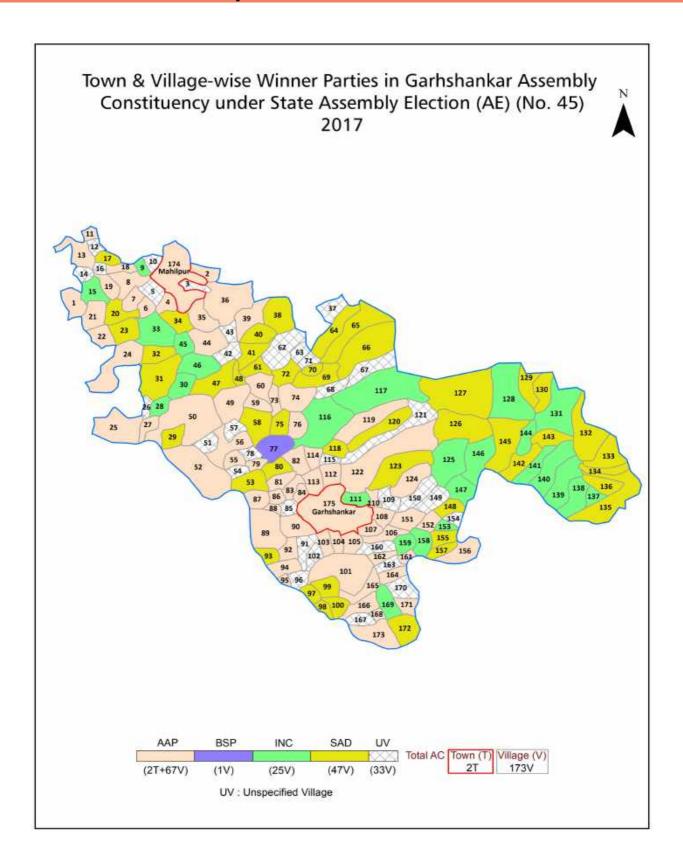

#### **Summary Result of Assembly Election - 2017**

| <b>Candidate Name</b> | Party  | Votes | Votes % |
|-----------------------|--------|-------|---------|
| Jai Krishan           | AAP    | 41720 | 33.2    |
| Surinder Singh Heer   | SAD    | 40070 | 31.89   |
| Lov Kumar Goldy       | INC    | 31909 | 25.39   |
| Bakhshish Singh       | BSP    | 6031  | 4.8     |
| Harbhajan Singh       | СРМ    | 2217  | 1.76    |
| Surjit Singh Randhawa | APPA   | 468   | 0.37    |
| Jai Gopal Dhiman      | IND    | 412   | 0.33    |
| Pashora Singh         | SAD(M) | 408   | 0.32    |
| Manjit Singh          | AITC   | 379   | 0.3     |
| Subhash Chander Dhir  | IND    | 366   | 0.29    |
| Bishan Dass           | BDPTY  | 282   | 0.22    |
| Nimisha Mehta         | IND    | 275   | 0.22    |
|                       | NOTA   | 1121  | 0.89    |