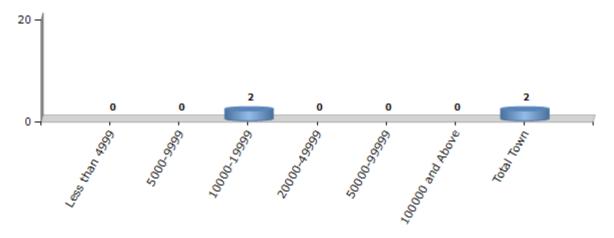

#### **Number of Towns by Population Size - 2011**

| Less than<br>4999 | 5000-9999 | 10000-<br>19999 | 20000-<br>49999 | 50000-<br>99999 | 100000 and<br>Above | Total<br>Town |
|-------------------|-----------|-----------------|-----------------|-----------------|---------------------|---------------|
| 0                 | 0         | 2               | 0               | 0               | 0                   | 2             |

Number of Towns by Population Size - 2011