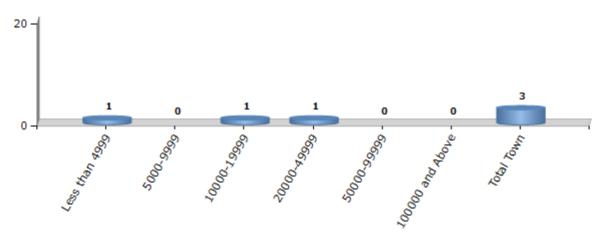

#### **Number of Towns by Population Size - 2011**

| Less than<br>4999 | 5000-9999 | 10000-<br>19999 | 20000-<br>49999 | 50000-<br>99999 | 100000 and<br>Above | Total<br>Town |
|-------------------|-----------|-----------------|-----------------|-----------------|---------------------|---------------|
| 1                 | 0         | 1               | 1               | 0               | 0                   | 3             |

Number of Towns by Population Size - 2011