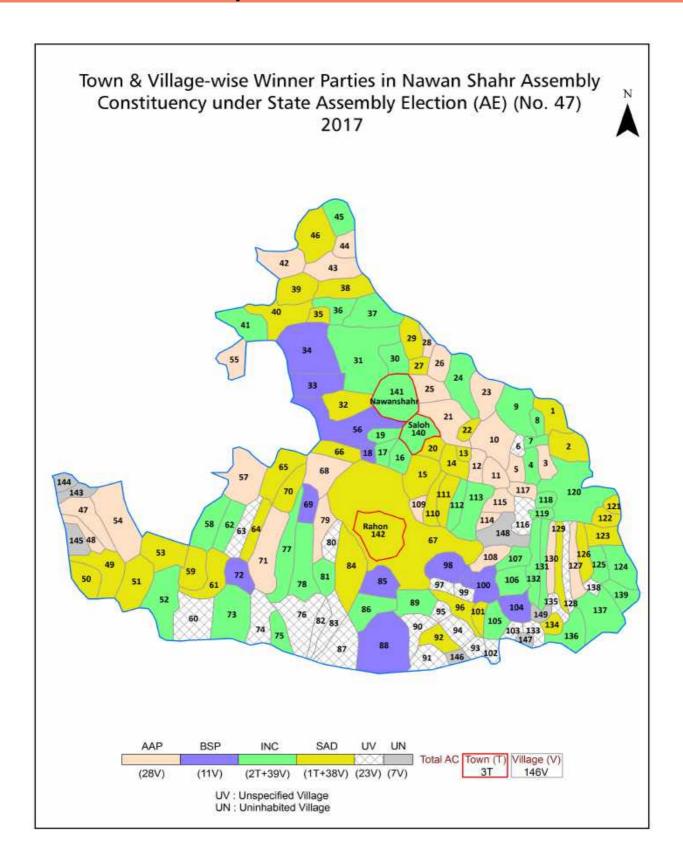

#### **Polling Station Level Election Results**

Polling Station-wise Votes Secured by Overall Top Five Parties in Nawan Shahr Assembly in Assembly Election (AE) under Anandpur Sahib Parliamentary Constituency in Punjab (2022)

#### **Polling Station Level Election Results**

Winner, Runner-up and 3rd Party Position & Winning Margin According to Polling Stations in Nawan Shahr Assembly in Assembly Election (AE) under Anandpur Sahib Parliamentary Constituency in Punjab (2022)