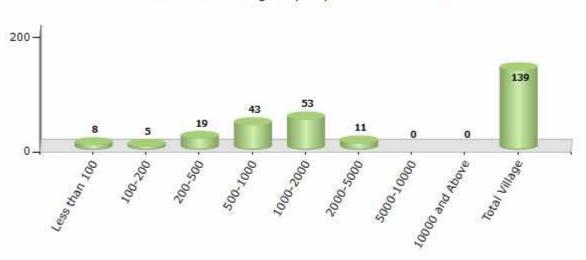

#### Number of Villages by Population Size - 2011

| Less<br>than<br>100 | 100-<br>200 | 200-<br>500 | 500-<br>1000 | 1000-<br>2000 | 2000-<br>5000 | 5000-<br>10000 | 10000<br>and<br>Above | Total<br>Village |
|---------------------|-------------|-------------|--------------|---------------|---------------|----------------|-----------------------|------------------|
| 8                   | 5           | 19          | 43           | 53            | 11            | 0              | 0                     | 139              |