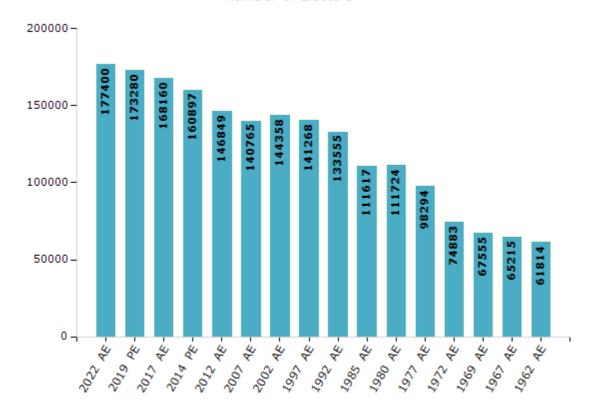

#### **Electors by Male & Female**

| Year    | Male  | Female | Others | Total  |
|---------|-------|--------|--------|--------|
| 2022 AE | 90921 | 86470  | 9      | 177400 |
| 2019 PE | 88675 | 84596  | 9      | 173280 |
| 2017 AE | 86026 | 82132  | 2      | 168160 |
| 2014 PE | 81847 | 79048  | 2      | 160897 |
| 2012 AE | 75258 | 71591  | 0      | 146849 |
| 2009 PE | -     | -      | -      | -      |
| 2007 AE | 70312 | 70453  | -      | 140765 |
| 2004 PE | -     | -      | -      | -      |
| 2002 AE | 75596 | 68762  | -      | 144358 |
| 1999 PE | -     | -      | -      | -      |
| 1997 AE | 72013 | 69255  | -      | 141268 |

| Year    | Male  | Female | Others | Total  |
|---------|-------|--------|--------|--------|
| 1992 AE | 70540 | 63015  | -      | 133555 |
| 1985 AE | 58996 | 52621  | -      | 111617 |
| 1980 AE | 57245 | 54479  | -      | 111724 |
| 1977 AE | 51346 | 46948  | -      | 98294  |
| 1972 AE | 38811 | 36072  | -      | 74883  |
| 1969 AE | 36051 | 31504  | -      | 67555  |
| 1967 AE | -     | -      | -      | 65215  |
| 1962 AE | -     | -      | -      | 61814  |
| 1957 AE | -     | -      | -      | -      |
| 1952 AE | -     | -      | -      | -      |
|         |       |        |        |        |

#### Number of Electors

Note: AE: Assembly Election, PE: Assembly Segment of Parliamentary Election