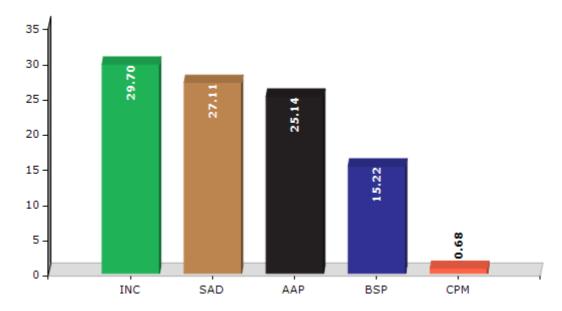

#### **Summary Result of Assembly Election - 2017**

| Party | Votes                                    | Votes %                                                                                  |
|-------|------------------------------------------|------------------------------------------------------------------------------------------|
| INC   | 38197                                    | 29.7                                                                                     |
| SAD   | 34874                                    | 27.11                                                                                    |
| AAP   | 32341                                    | 25.14                                                                                    |
| BSP   | 19578                                    | 15.22                                                                                    |
| СРМ   | 881                                      | 0.68                                                                                     |
| IND   | 831                                      | 0.65                                                                                     |
| IND   | 442                                      | 0.34                                                                                     |
| APPA  | 364                                      | 0.28                                                                                     |
| IND   | 267                                      | 0.21                                                                                     |
| NOTA  | 844                                      | 0.66                                                                                     |
|       | INC SAD AAP BSP CPM IND IND IND APPA IND | INC 38197  SAD 34874  AAP 32341  BSP 19578  CPM 881  IND 831  IND 442  APPA 364  IND 267 |

#### Votes Percentage of Top Parties - 2017