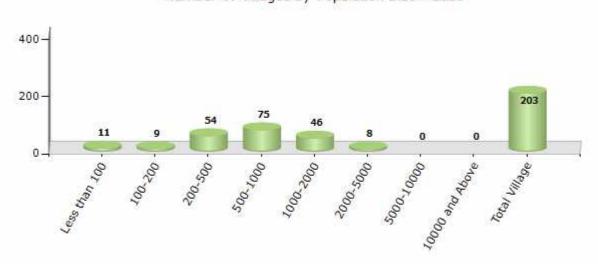

#### Number of Villages by Population Size - 2011

| Less<br>than<br>100 | 100-<br>200 | 200-<br>500 | 500-<br>1000 | 1000-<br>2000 | 2000-<br>5000 | 5000-<br>10000 | 10000<br>and<br>Above | Total<br>Village |
|---------------------|-------------|-------------|--------------|---------------|---------------|----------------|-----------------------|------------------|
| 11                  | 9           | 54          | 75           | 46            | 8             | 0              | 0                     | 203              |

Number of Villages by Population Size - 2011