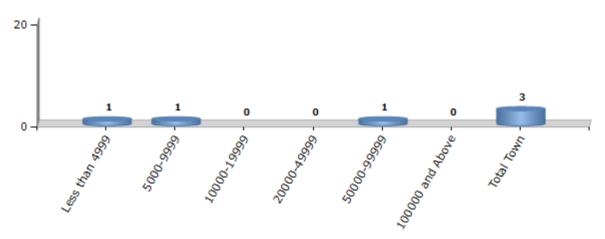

#### **Number of Towns by Population Size - 2011**

| Less than<br>4999 | 5000-9999 | 10000-<br>19999 | 20000-<br>49999 | 50000-<br>99999 | 100000 and<br>Above | Total<br>Town |
|-------------------|-----------|-----------------|-----------------|-----------------|---------------------|---------------|
| 1                 | 1         | 0               | 0               | 1               | 0                   | 3             |

Number of Towns by Population Size - 2011