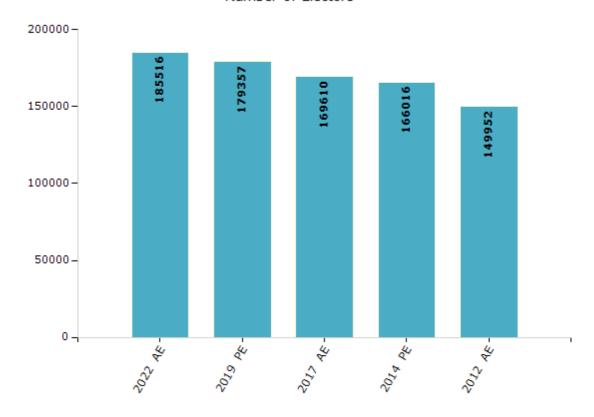

#### **Electors by Male & Female**

| Year    | Male  | Female | Others | Total  |
|---------|-------|--------|--------|--------|
| 2022 AE | 97343 | 88166  | 7      | 185516 |
| 2019 PE | 94734 | 84619  | 4      | 179357 |
| 2017 AE | 89580 | 80025  | 5      | 169610 |
| 2014 PE | 87354 | 78659  | 3      | 166016 |
| 2012 AE | 79912 | 70040  | 0      | 149952 |
| 2009 PE | -     | -      | -      | -      |
| 2007 AE | -     | -      | -      | -      |
| 2004 PE | -     | -      | -      | -      |
| 2002 AE | -     | -      | -      | -      |
| 1999 PE | -     | -      | -      | -      |
| 1997 AE | -     | -      | -      | -      |

#### Number of Electors

Note: AE: Assembly Election, PE: Assembly Segment of Parliamentary Election