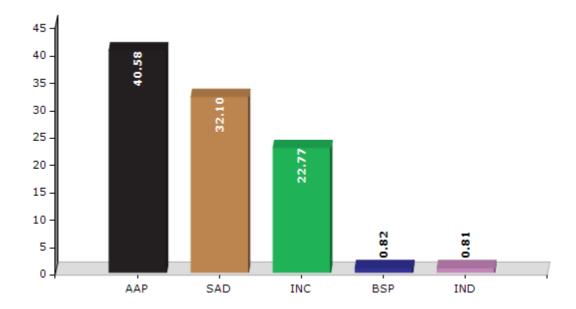

#### **Summary Result of Assembly Election - 2017**

| Candidate Name           | Party | Votes | Votes % |
|--------------------------|-------|-------|---------|
| Rupinder Kaur Ruby       | AAP   | 51572 | 40.58   |
| Er. Amit Rattan Kotfatta | SAD   | 40794 | 32.1    |
| Harvinder Singh Laddi    | INC   | 28939 | 22.77   |
| Davinderpal Singh        | BSP   | 1037  | 0.82    |
| Gursewak Singh           | IND   | 1035  | 0.81    |
| Surjeet Singh Sohi       | СРІ   | 909   | 0.72    |
| Jaswinder Singh Gill     | APPA  | 740   | 0.58    |
| Jagtar Singh             | AITC  | 459   | 0.36    |
| Jagsir Singh             | IND   | 376   | 0.3     |
|                          | NOTA  | 1216  | 0.96    |

#### Votes Percentage of Top Parties - 2017