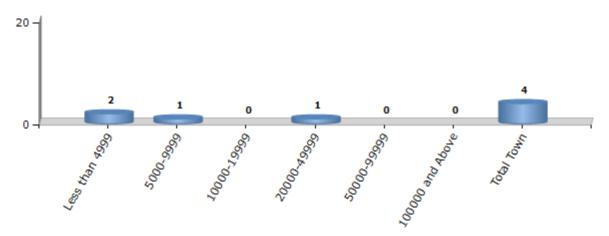

#### **Number of Towns by Population Size - 2011**

| Less than<br>4999 | 5000-9999 | 10000-<br>19999 | 20000-<br>49999 | 50000-<br>99999 | 100000 and<br>Above | Total<br>Town |
|-------------------|-----------|-----------------|-----------------|-----------------|---------------------|---------------|
| 2                 | 1         | 0               | 1               | 0               | 0                   | 4             |

Number of Towns by Population Size - 2011