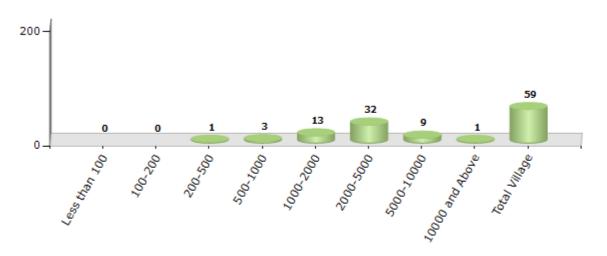

#### Number of Villages by Population Size - 2011

| Less<br>than<br>100 | 100-<br>200 | 200-<br>500 | 500-<br>1000 | 1000-<br>2000 | 2000-<br>5000 | 5000-<br>10000 | 10000<br>and<br>Above | Total<br>Village |
|---------------------|-------------|-------------|--------------|---------------|---------------|----------------|-----------------------|------------------|
| 0                   | 0           | 1           | 3            | 13            | 32            | 9              | 1                     | 59               |

Number of Villages by Population Size - 2011