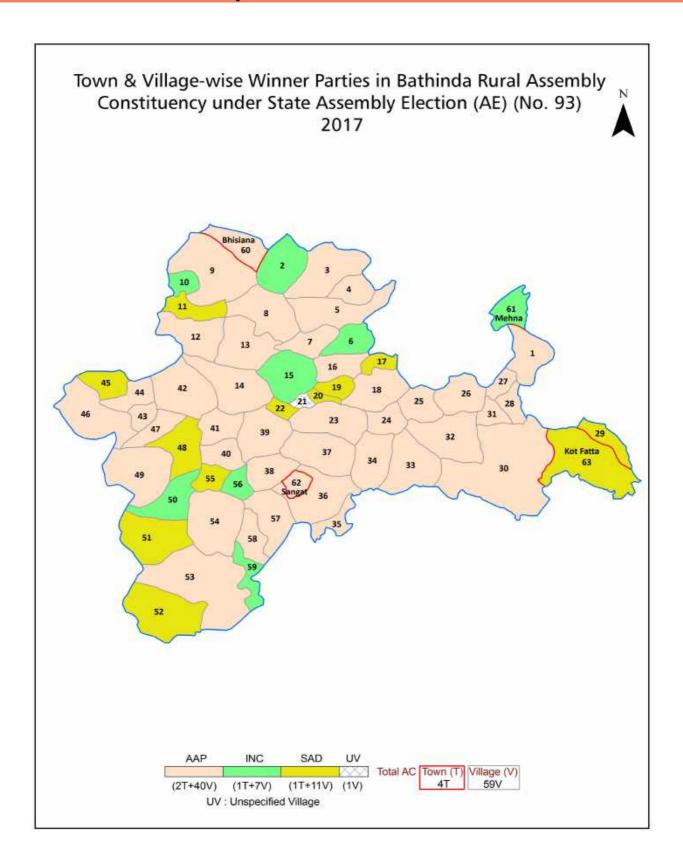

#### **Summary Result of Assembly Election - 2017**

| Candidate Name           | Party | Votes | Votes % |
|--------------------------|-------|-------|---------|
| Rupinder Kaur Ruby       | AAP   | 51572 | 40.58   |
| Er. Amit Rattan Kotfatta | SAD   | 40794 | 32.1    |
| Harvinder Singh Laddi    | INC   | 28939 | 22.77   |
| Davinderpal Singh        | BSP   | 1037  | 0.82    |
| Gursewak Singh           | IND   | 1035  | 0.81    |
| Surjeet Singh Sohi       | СРІ   | 909   | 0.72    |
| Jaswinder Singh Gill     | APPA  | 740   | 0.58    |
| Jagtar Singh             | AITC  | 459   | 0.36    |
| Jagsir Singh             | IND   | 376   | 0.3     |
|                          | NOTA  | 1216  | 0.96    |