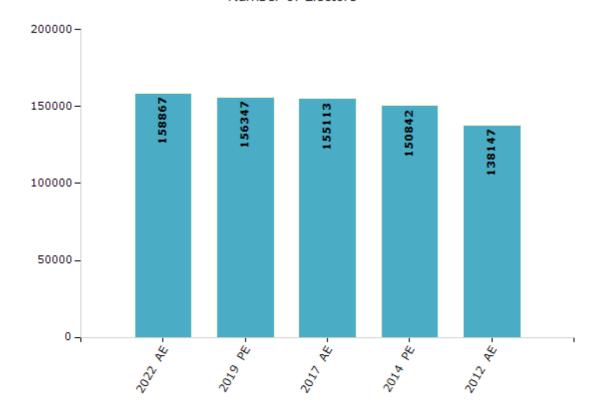

#### **Electors by Male & Female**

| Year    | Male  | Female | Others | Total  |
|---------|-------|--------|--------|--------|
| 2022 AE | 84563 | 74303  | 1      | 158867 |
| 2019 PE | 83346 | 72999  | 2      | 156347 |
| 2017 AE | 84724 | 70389  | 0      | 155113 |
| 2014 PE | 82336 | 68506  | 0      | 150842 |
| 2012 AE | 75941 | 62206  | 0      | 138147 |
| 2009 PE | -     | -      | -      | -      |
| 2007 AE | -     | -      | -      | -      |
| 2004 PE | -     | -      | -      | -      |
| 2002 AE | -     | -      | -      | -      |
| 1999 PE | -     | -      | -      | -      |
| 1997 AE | -     | -      | -      | -      |

#### Number of Electors

 $\textbf{Note:} \ \mathsf{AE} : \mathsf{Assembly} \ \mathsf{Election}, \ \mathsf{PE} : \mathsf{Assembly} \ \mathsf{Segment} \ \mathsf{of} \ \mathsf{Parliamentary} \ \mathsf{Election}$ 