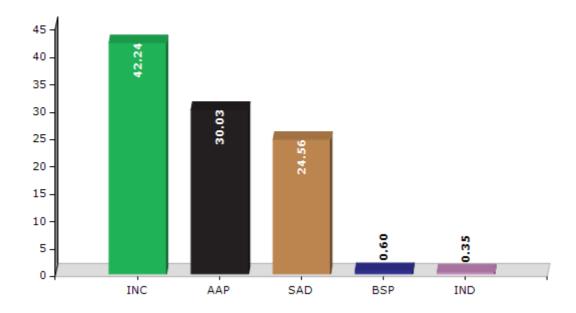

#### **Summary Result of Assembly Election - 2017**

| <b>Candidate Name</b> | Party  | Votes | Votes % |
|-----------------------|--------|-------|---------|
| Manpreet Singh Badal  | INC    | 63942 | 42.24   |
| Deepak Bansal         | AAP    | 45462 | 30.03   |
| Sarup Chand Singla    | SAD    | 37177 | 24.56   |
| Suresh Kumar          | BSP    | 913   | 0.6     |
| Satish Kumar          | IND    | 526   | 0.35    |
| Parveen Hiteshi       | SHS    | 418   | 0.28    |
| Sant Lal              | BMUP   | 382   | 0.25    |
| Bimla Rani            | IND    | 337   | 0.22    |
| Jatinder Roy Khattar  | APPA   | 295   | 0.19    |
| Gian Chand Bansal     | DEMSWP | 258   | 0.17    |
| Sukhchain Singh       | HSS    | 212   | 0.14    |
| Harvinder Singh Harry | SAD(M) | 157   | 0.1     |
| Hardeep Kumar Sharma  | JJJKP  | 105   | 0.07    |
|                       | NOTA   | 1208  | 0.8     |

#### Votes Percentage of Top Parties - 2017