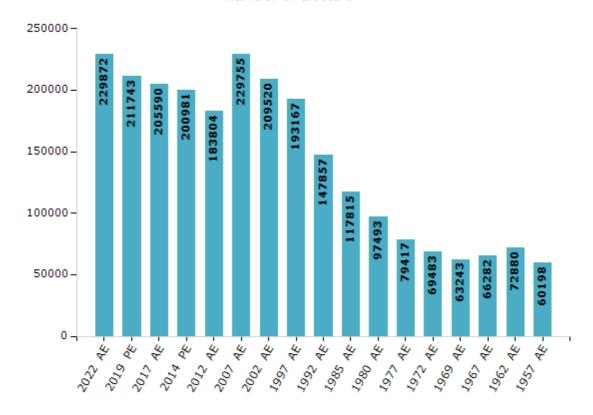

#### **Electors by Male & Female**

| Year    | Male   | Female | Others | Total  |
|---------|--------|--------|--------|--------|
| 2022 AE | 120326 | 109537 | 9      | 229872 |
| 2019 PE | 111480 | 100260 | 3      | 211743 |
| 2017 AE | 108438 | 97148  | 4      | 205590 |
| 2014 PE | 105925 | 95056  | 0      | 200981 |
| 2012 AE | 97270  | 86534  | 0      | 183804 |
| 2009 PE | -      | -      | -      | -      |
| 2007 AE | 121075 | 108680 | -      | 229755 |
| 2004 PE | -      | -      | -      | -      |
| 2002 AE | 112420 | 97100  | -      | 209520 |
| 1999 PE | -      | -      | -      | -      |
| 1997 AE | 103352 | 89815  | -      | 193167 |

| Year    | Male  | Female | Others | Total  |
|---------|-------|--------|--------|--------|
| 1992 AE | 79153 | 68704  | -      | 147857 |
| 1985 AE | 64031 | 53784  | -      | 117815 |
| 1980 AE | 54151 | 43342  | -      | 97493  |
| 1977 AE | 43919 | 35498  | -      | 79417  |
| 1972 AE | 37695 | 31788  | -      | 69483  |
| 1969 AE | 34923 | 28320  | -      | 63243  |
| 1967 AE | -     | -      | -      | 66282  |
| 1962 AE | -     | -      | -      | 72880  |
| 1957 AE | -     | -      | -      | 60198  |
| 1952 AE | -     | -      | -      | -      |
|         |       |        |        |        |

#### Number of Electors

Note: AE: Assembly Election, PE: Assembly Segment of Parliamentary Election