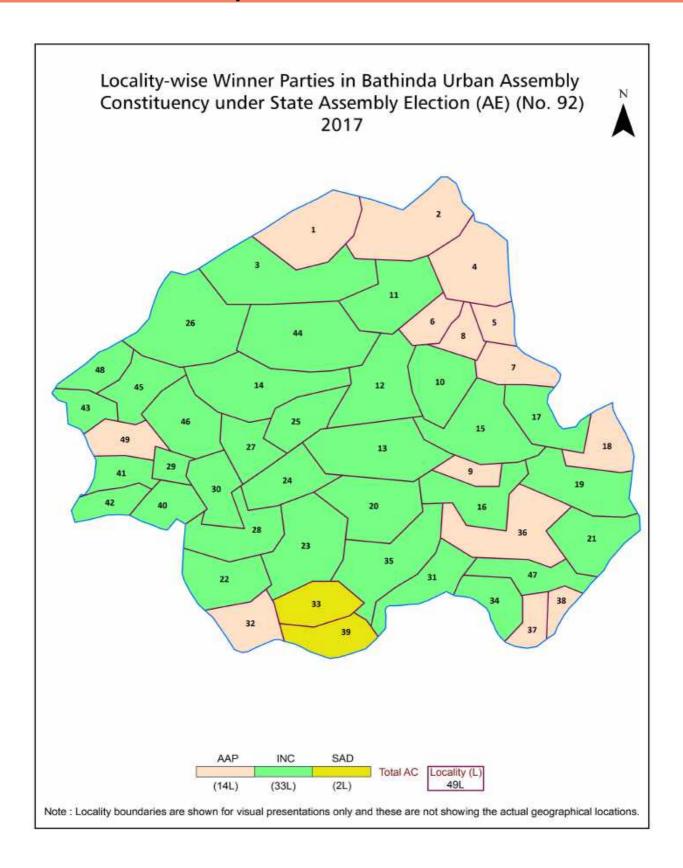

| 175      |  |  |  |
| 9   | Abbreviation & Sources                                                                                                                                                                                                                                                                                                            | 176      |  |  |  |
| 10  | Disclaimer                                                                                                                                                                                                                                                                                                                        | 177      |  |  |  |

### **Location & Political Map**



#### **Electoral Features**

#### **Electors by Male & Female**

| Year    | Male   | Female | Others | Total  |
|---------|--------|--------|--------|--------|
| 2022 AE | 120326 | 109537 | 9      | 229872 |
| 2019 PE | 111480 | 100260 | 3      | 211743 |
| 2017 AE | 108438 | 97148  | 4      | 205590 |
| 2014 PE | 105925 | 95056  | 0      | 200981 |
| 2012 AE | 97270  | 86534  | 0      | 183804 |
| 2009 PE | -      | -      | -      | -      |
| 2007 AE | 121075 | 108680 | -      | 229755 |
| 2004 PE | -      | -      | -      | -      |
| 2002 AE | 112420 | 97100  | -      | 209520 |
| 1999 PE | -      | -      | -      | -      |
| 1997 AE | 103352 | 89815  | -      | 193167 |

| Year    | Male  | Female | Others | Total  |
|---------|-------|--------|--------|--------|
| 1992 AE | 79