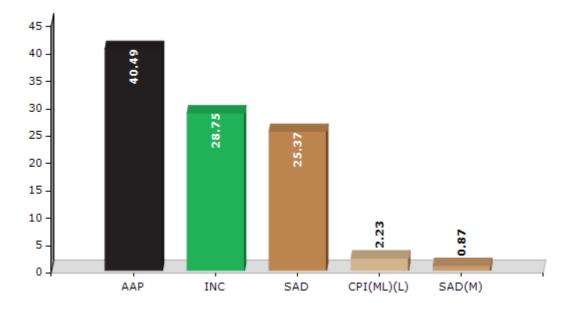

#### **Summary Result of Assembly Election - 2017**

| Candidate Name                  | Douby      | Votes | Votes % |
|---------------------------------|------------|-------|---------|
| Candidate Name                  | Party      | votes | votes % |
| Nazar Singh Manshahia           | AAP        | 70586 | 40.49   |
| Manoj Bala                      | INC        | 50117 | 28.75   |
| Jagdeep Singh Nakai             | SAD        | 44232 | 25.37   |
| Ranjit Singh Tamkot             | CPI(ML)(L) | 3883  | 2.23    |
| Jaskaran Singh Kahan Singh Wala | SAD(M)     | 1519  | 0.87    |
| Bhupinder Singh Birval          | BSP        | 1385  | 0.79    |
| Anil Jony                       | IND        | 879   | 0.5     |
| Mangu Singh                     | APPA       | 472   | 0.27    |
|                                 | NOTA       | 1253  | 0.72    |

#### Votes Percentage of Top Parties - 2017