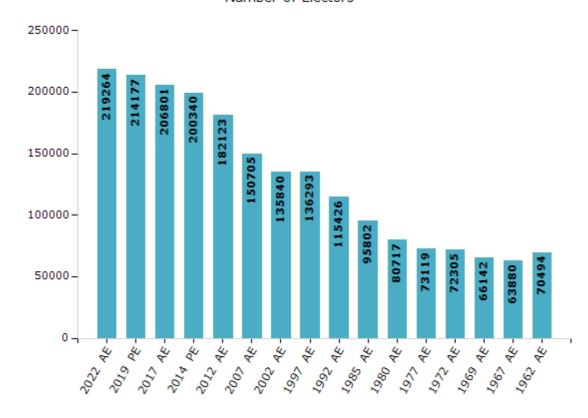

#### **Electors by Male & Female**

| Year    | Male   | Female | Others | Total  |
|---------|--------|--------|--------|--------|
| 2022 AE | 116429 | 102832 | 3      | 219264 |
| 2019 PE | 114052 | 100124 | 1      | 214177 |
| 2017 AE | 110171 | 96629  | 1      | 206801 |
| 2014 PE | 106973 | 93364  | 3      | 200340 |
| 2012 AE | 97537  | 84586  | 0      | 182123 |
| 2009 PE | -      | -      | -      | -      |
| 2007 AE | 79147  | 71558  | -      | 150705 |
| 2004 PE | -      | -      | -      | -      |
| 2002 AE | 71875  | 63965  | -      | 135840 |
| 1999 PE | -      | -      | -      | -      |
| 1997 AE | 73151  | 63142  | -      | 136293 |

| Year    | Male  | Female | Others | Total  |
|---------|-------|--------|--------|--------|
| 1992 AE | 62801 | 52625  | -      | 115426 |
| 1985 AE | 52294 | 43508  | -      | 95802  |
| 1980 AE | 44733 | 35984  | -      | 80717  |
| 1977 AE | 41128 | 31991  | -      | 73119  |
| 1972 AE | 40216 | 32089  | -      | 72305  |
| 1969 AE | 37560 | 28582  | -      | 66142  |
| 1967 AE | -     | -      | -      | 63880  |
| 1962 AE | -     | -      | -      | 70494  |
| 1957 AE | -     | -      | -      | -      |
| 1952 AE | -     | -      | -      | -      |

#### Number of Electors

 $\textbf{Note:} \ \mathsf{AE:} \ \mathsf{Assembly} \ \mathsf{Election}, \ \mathsf{PE:} \ \mathsf{Assembly} \ \mathsf{Segment} \ \mathsf{of} \ \mathsf{Parliamentary} \ \mathsf{Election}$ 