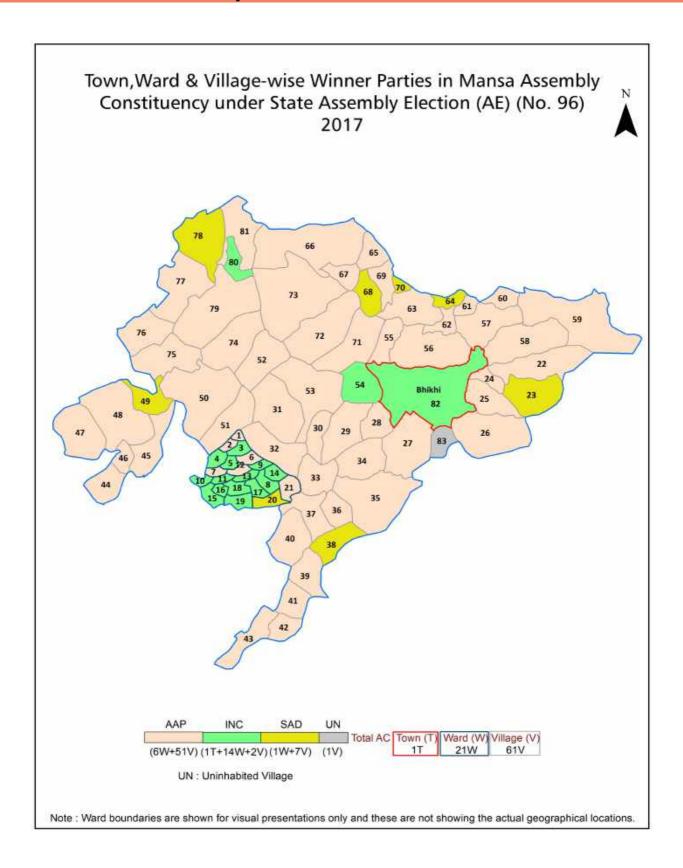

#### **Summary Result of Assembly Election - 2017**

| Candidate Name                  | Douby      | Votes | Votes % |
|---------------------------------|------------|-------|---------|
| Candidate Name                  | Party      | votes | votes % |
| Nazar Singh Manshahia           | AAP        | 70586 | 40.49   |
| Manoj Bala                      | INC        | 50117 | 28.75   |
| Jagdeep Singh Nakai             | SAD        | 44232 | 25.37   |
| Ranjit Singh Tamkot             | CPI(ML)(L) | 3883  | 2.23    |
| Jaskaran Singh Kahan Singh Wala | SAD(M)     | 1519  | 0.87    |
| Bhupinder Singh Birval          | BSP        | 1385  | 0.79    |
| Anil Jony                       | IND        | 879   | 0.5     |
| Mangu Singh                     | APPA       | 472   | 0.27    |
|                                 | NOTA       | 1253  | 0.72    |