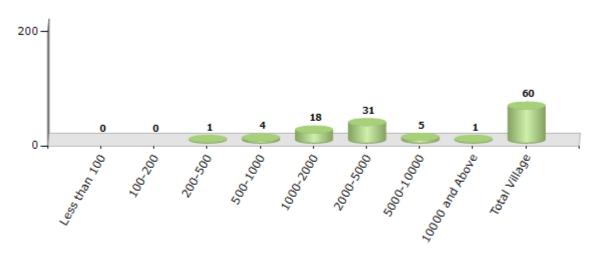

#### **Number of Villages by Population Size - 2011**

| Less<br>than<br>100 | 100-<br>200 | 200-<br>500 | 500-<br>1000 | 1000-<br>2000 | 2000-<br>5000 | 5000-<br>10000 | 10000<br>and<br>Above | Total<br>Village |
|---------------------|-------------|-------------|--------------|---------------|---------------|----------------|-----------------------|------------------|
| 0                   | 0           | 1           | 4            | 18            | 31            | 5              | 1                     | 60               |

Number of Villages by Population Size - 2011