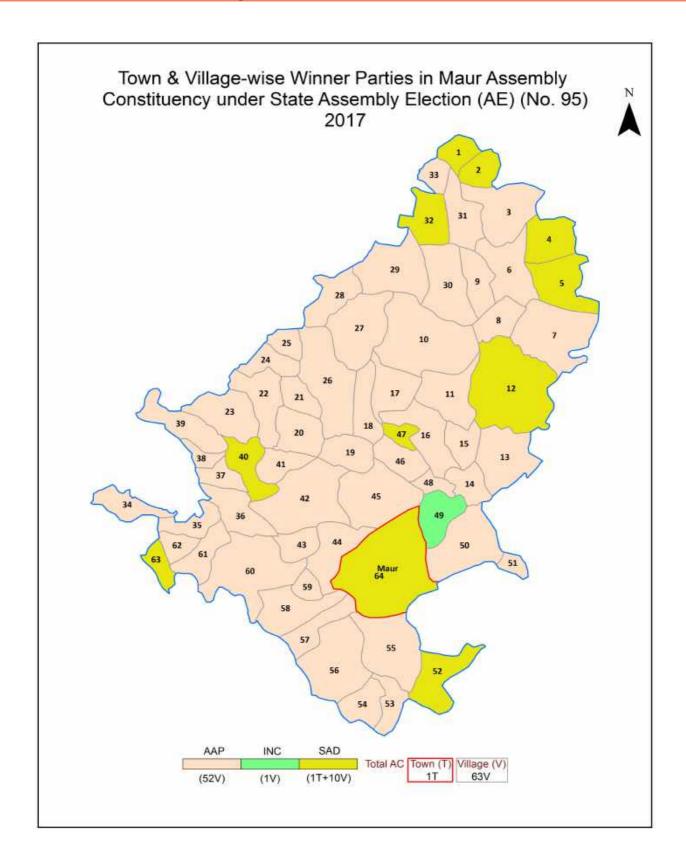

| 178      |  |  |  |  |
| 12  | Disclaimer                                                                                                                                                                                                                                                                                                                                                                                                                                              | 179      |  |  |  |  |

## **Location & Political Map**



#### **Administrative Setup**

#### List of Village Panchayat & Intermediate Panchayat (Block) Name- 2011

| Village Name               | Village Panchayat Name | Intermediate Panchayat<br>Name |
|----------------------------|------------------------|--------------------------------|
| Badlala (47)               | Balloh                 | Rampura                        |
| Balianwala (6)             | Balianwali             | Rampura                        |
| Balloh (48)                | Jeondan                | Rampura                        |
| Bangher Charat Singh (48)  | Bangher Charat Singh   | Maur                           |
| Bangher Mohabat Singh (49) | Bangher Mohabat Singh  | Maur                           |
| Bhai Bakhtour (24)         | Bhai Bakhtour          | Maur