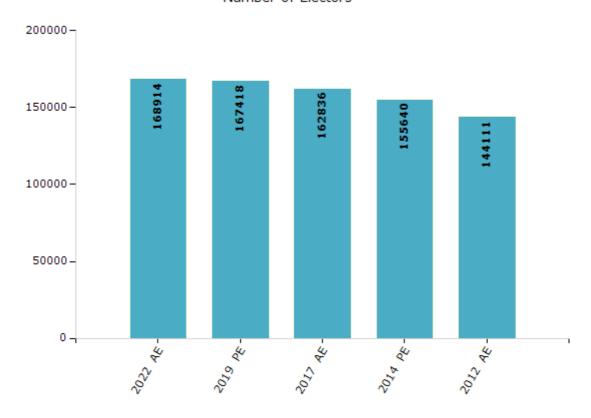

#### **Electors by Male & Female**

| Year    | Male  | Female | Others | Total  |
|---------|-------|--------|--------|--------|
| 2022 AE | 89581 | 79329  | 4      | 168914 |
| 2019 PE | 89015 | 78398  | 5      | 167418 |
| 2017 AE | 86802 | 76028  | 6      | 162836 |
| 2014 PE | 82992 | 72644  | 4      | 155640 |
| 2012 AE | 77028 | 67083  | 0      | 144111 |
| 2009 PE | -     | -      | -      | -      |
| 2007 AE | -     | -      | -      | -      |
| 2004 PE | -     | -      | -      | -      |
| 2002 AE | -     | -      | -      | -      |
| 1999 PE | -     | -      | -      | -      |
| 1997 AE | -     | -      | -      | -      |

#### Number of Electors

 $\textbf{Note:} \ \mathsf{AE:} \ \mathsf{Assembly} \ \mathsf{Election}, \ \mathsf{PE:} \ \mathsf{Assembly} \ \mathsf{Segment} \ \mathsf{of} \ \mathsf{Parliamentary} \ \mathsf{Election}$ 