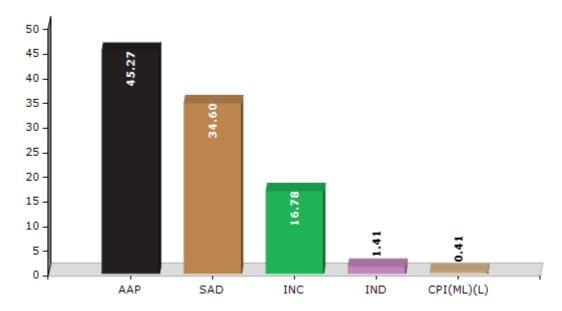

#### **Summary Result of Assembly Election - 2017**

| Candidate Name         | Party      | Votes | Votes % |
|------------------------|------------|-------|---------|
| Jagdev Singh           | AAP        | 62282 | 45.27   |
| Janmeja Singh Sekhon   | SAD        | 47605 | 34.6    |
| Harminder Singh Jassi  | INC        | 23087 | 16.78   |
| Sukhraj Singh Natt     | IND        | 1938  | 1.41    |
| Harvinder Singh        | CPI(ML)(L) | 570   | 0.41    |
| Taranpal Singh Dhillon | AITC       | 537   | 0.39    |
| Dusahira Singh         | BSP        | 436   | 0.32    |
| Harpal Singh           | APPA       | 285   | 0.21    |
|                        | NOTA       | 853   | 0.62    |

#### Votes Percentage of Top Parties - 2017