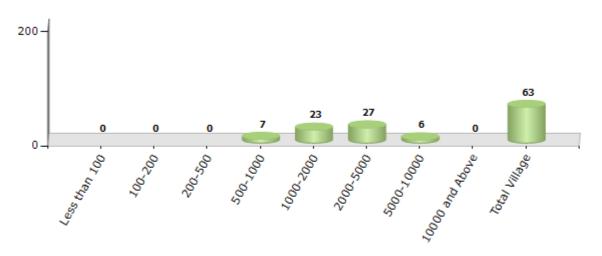

#### Number of Villages by Population Size - 2011

| Less<br>than<br>100 | 100-<br>200 | 200-<br>500 | 500-<br>1000 | 1000-<br>2000 | 2000-<br>5000 | 5000-<br>10000 | 10000<br>and<br>Above | Total<br>Village |
|---------------------|-------------|-------------|--------------|---------------|---------------|----------------|-----------------------|------------------|
| 0                   | 0           | 0           | 7            | 23            | 27            | 6              | 0                     | 63               |

Number of Villages by Population Size - 2011