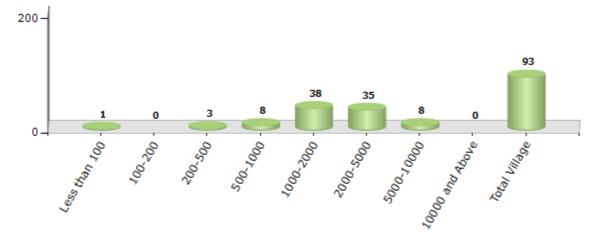

### Number of Villages by Population Size - 2011

| Less<br>than<br>100 | 100-<br>200 | 200-<br>500 | 500-<br>1000 | 1000-<br>2000 | 2000-<br>5000 | 5000-<br>10000 | 10000<br>and<br>Above | Total<br>Village |
|---------------------|-------------|-------------|--------------|---------------|---------------|----------------|-----------------------|------------------|
| 1                   | 0           | 3           | 8            | 38            | 35            | 8              | 0                     | 93               |

Number of Villages by Population Size - 2011