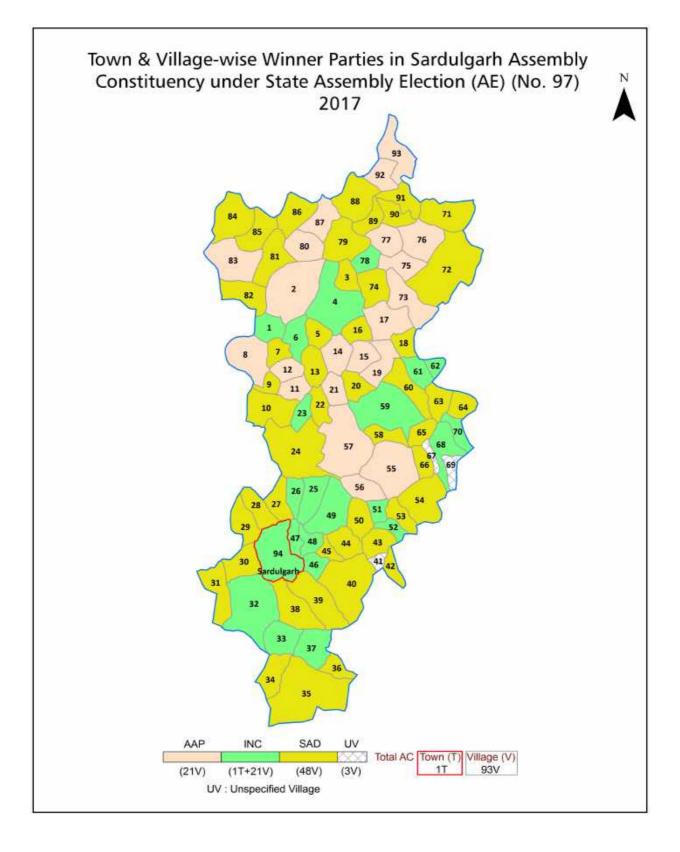

| 208      |
| 12  | Disclaimer                                                                                                                                                                                                                                                                                                                                                                                                                                                                                                   | 209      |

### **Location & Political Map**







### **Administrative Setup**

#### List of Village Panchayat & Intermediate Panchayat (Block) Name- 2011

| Village Name                     | Village Panchayat Name  | Intermediate Panchayat<br>Name |
|----------------------------------|-------------------------|--------------------------------|
| Adamke (168)                     | Adamke                  | Sardulgarh                     |
| Ahlupur (193)                    | Ahlupur                 | Sardulgarh                     |
| Alike (167)                      | Alike                   | Sardulgarh                     |
| Aullak (98)                      | Aullak                  | Jhunir                         |
| Bajewala (107)                   | Bajewala                | Jhunir                         |
| Banawala (91)