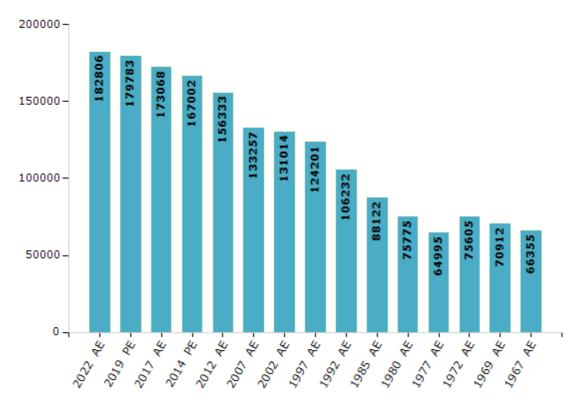

#### **Electors by Male & Female**

| Year    | Male  | Female | Others | Total  | Year    | Male  | Female | Others | Total  |
|---------|-------|--------|--------|--------|---------|-------|--------|--------|--------|
| 2022 AE | 97284 | 85519  | 3      | 182806 | 1992 AE | 57154 | 49078  | -      | 106232 |
| 2019 PE | 95886 | 83892  | 5      | 179783 | 1985 AE | 47879 | 40243  | -      | 88122  |
| 2017 AE | 92378 | 80688  | 2      | 173068 | 1980 AE | 40700 | 35075  | -      | 75775  |
| 2014 PE | 88907 | 78095  | 0      | 167002 | 1977 AE | 35646 | 29349  | -      | 64995  |
| 2012 AE | 83290 | 73043  | 0      | 156333 | 1972 AE | 41677 | 33928  | -      | 75605  |
| 2009 PE | -     | -      | -      | -      | 1969 AE | 39273 | 31639  | -      | 70912  |
| 2007 AE | 70249 | 63008  | -      | 133257 | 1967 AE | -     | -      | -      | 66355  |
| 2004 PE | -     | -      | -      | -      | 1962 AE | -     | -      | -      | -      |
| 2002 AE | 68440 | 62574  | -      | 131014 | 1957 AE | -     | -      | -      | -      |
| 1999 PE | -     | -      | -      | -      | 1952 AE | -     | -      | -      | -      |
| 1997 AE | 66577 | 57624  | -      | 124201 |         |       |        |        |        |

Number of Electors

Note : AE : Assembly Election, PE : Assembly Segment of Parliamentary Election