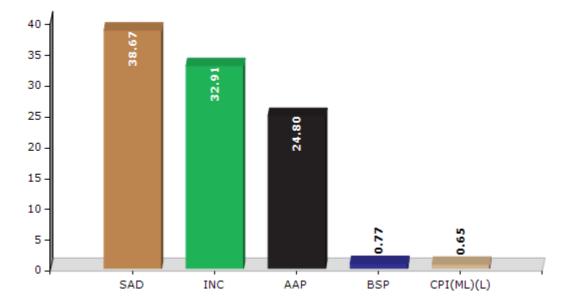

#### Summary Result of Assembly Election - 2017

| Candidate Name                | Party      | Votes | Votes % |
|-------------------------------|------------|-------|---------|
| Dilraj Singh                  | SAD        | 59420 | 38.67   |
| Ajit Inder Singh              | INC        | 50563 | 32.91   |
| Sukhwinder Singh (Bhola Mann) | AAP        | 38102 | 24.8    |
| Jasveer Singh                 | BSP        | 1188  | 0.77    |
| Surjit Singh                  | CPI(ML)(L) | 995   | 0.65    |
| Lal Chand                     | RMPOI      | 836   | 0.54    |
| Parminder Singh               | AITC       | 646   | 0.42    |
| Jaswant Singh                 | APPA       | 434   | 0.28    |
| Rajinder Singh                | SAD(M)     | 416   | 0.27    |
|                               | NOTA       | 1062  | 0.69    |

Votes Percentage of Top Parties - 2017