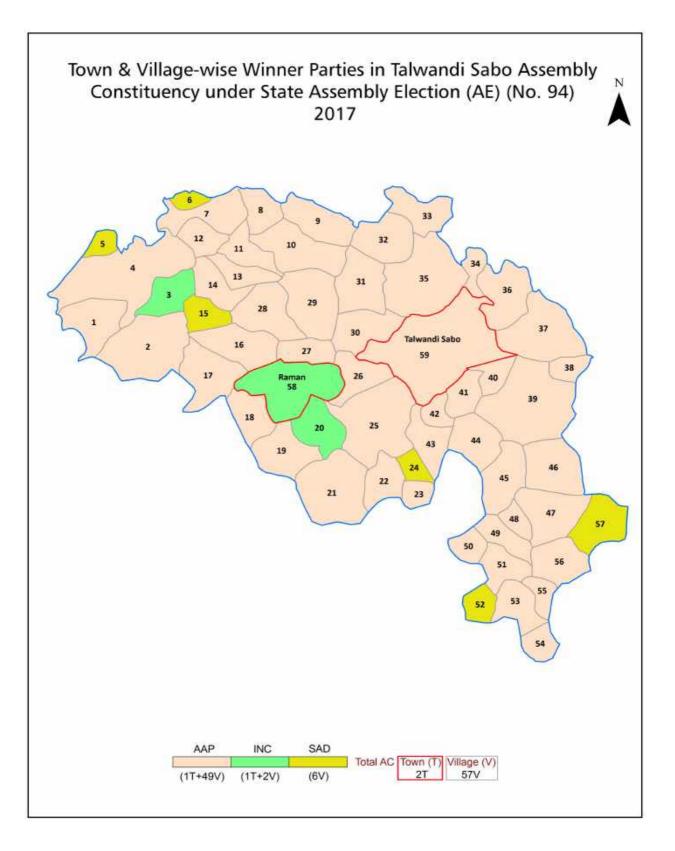

| 163      |
| 12  | Disclaimer                                                                                                                                                                                                                                                                                                                                                                                                                                                                                                   | 164      |

### Location & Political Map





### **Administrative Setup**

### List of Village Panchayat & Intermediate Panchayat (Block) Name- 2011

| Village Name                              | Village Panchayat Name              | Intermediate Panchayat<br>Name |
|-------------------------------------------|-------------------------------------|--------------------------------|
| Amarpura Urf Gurthuri (112)               | Amarpura Urf Gurthuri               | Sangat                         |
| Bagha (119)                               | Bagha                               | Talwandi Sabo                  |
| Bangi Dipa Singh (41)                     | Bangi Dipa Singh                    | Talwandi Sabo                  |
| Bangi Nihal Singh (38)                    | Bangi Nihal Singh                   | Talwandi Sabo