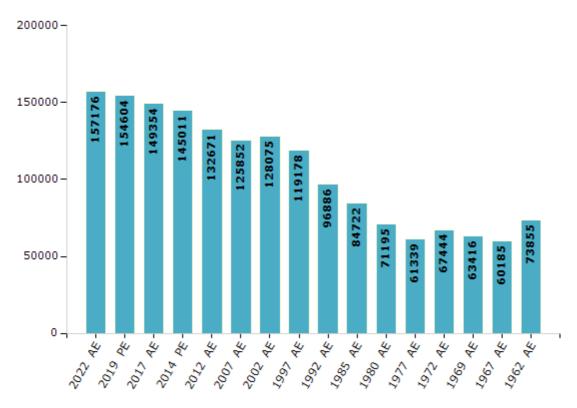

#### **Electors by Male & Female**

| Year    | Male  | Female | Others | Total  | Year    | Male  | Female | Others | Total |
|---------|-------|--------|--------|--------|---------|-------|--------|--------|-------|
| 2022 AE | 84077 | 73097  | 2      | 157176 | 1992 AE | 52423 | 44463  | -      | 96886 |
| 2019 PE | 82852 | 71752  | 0      | 154604 | 1985 AE | 47078 | 37644  | -      | 84722 |
| 2017 AE | 80356 | 68998  | 0      | 149354 | 1980 AE | 39603 | 31592  | -      | 71195 |
| 2014 PE | 77872 | 67139  | 0      | 145011 | 1977 AE | 33879 | 27460  | -      | 61339 |
| 2012 AE | 71449 | 61222  | 0      | 132671 | 1972 AE | 37568 | 29876  | -      | 67444 |
| 2009 PE | -     | -      | -      | -      | 1969 AE | 35753 | 27663  | -      | 63416 |
| 2007 AE | 66811 | 59041  | -      | 125852 | 1967 AE | -     | -      | -      | 60185 |
| 2004 PE | -     | -      | -      | -      | 1962 AE | -     | -      | -      | 73855 |
| 2002 AE | 66912 | 61163  | -      | 128075 | 1957 AE | -     | -      | -      | -     |
| 1999 PE | -     | -      | -      | -      | 1952 AE | -     | -      | -      | -     |
| 1997 AE | 64023 | 55155  | -      | 119178 |         |       |        |        |       |

Number of Electors

Note : AE : Assembly Election, PE : Assembly Segment of Parliamentary Election