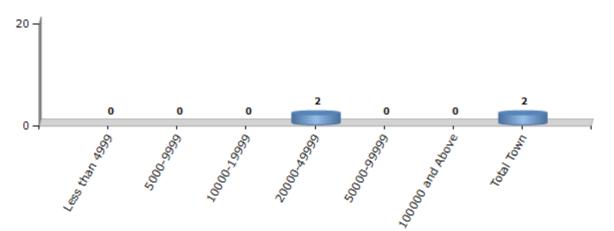

### Number of Towns by Population Size - 2011

| Less than | 5000-9999 | 10000- | 20000- | 50000- | 100000 and | Total |
|-----------|-----------|--------|--------|--------|------------|-------|
| 4999      |           | 19999  | 49999  | 99999  | Above      | Town  |
| 0         | 0         | 0      | 2      | 0      | 0          | 2     |

Number of Towns by Population Size - 2011