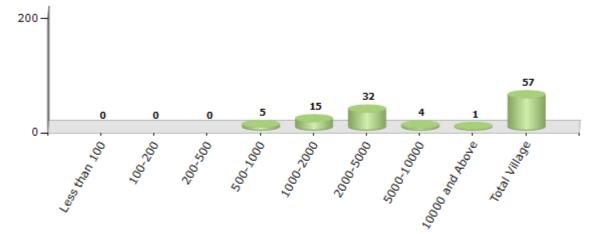

### Number of Villages by Population Size - 2011

| Less<br>than<br>100 | 100-<br>200 | 200-<br>500 | 500-<br>1000 | 1000-<br>2000 | 2000-<br>5000 | 5000-<br>10000 | 10000<br>and<br>Above | Total<br>Village |
|---------------------|-------------|-------------|--------------|---------------|---------------|----------------|-----------------------|------------------|
| 0                   | 0           | 0           | 5            | 15            | 32            | 4              | 1                     | 57               |

Number of Villages by Population Size - 2011