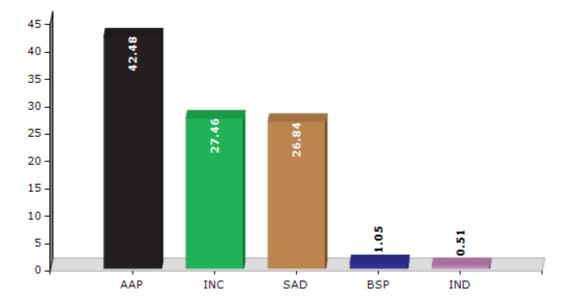

### **Summary Result of Assembly Election - 2017**

| Candidate Name           | Party  | Votes | Votes % |
|--------------------------|--------|-------|---------|
| Prof. Baljinder Kaur     | AAP    | 54553 | 42.48   |
| Khushbaz Singh Jatana    | INC    | 35260 | 27.46   |
| Jeetmohinder Singh Sidhu | SAD    | 34473 | 26.84   |
| Harjinder Singh Mithan   | BSP    | 1346  | 1.05    |
| Karamjit Singh           | IND    | 660   | 0.51    |
| Avtar Singh Chopra       | SAD(M) | 596   | 0.46    |
| Baljinder Singh          | IND    | 355   | 0.28    |
| Darshan Singh            | IND    | 338   | 0.26    |
| Varinder Singh Dhillon   | АРРА   | 267   | 0.21    |
|                          | NOTA   | 578   | 0.45    |

Votes Percentage of Top Parties - 2017