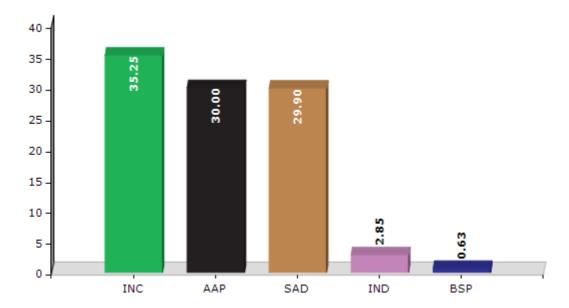

#### **Summary Result of Assembly Election - 2017**

| Candidate Name       | Party | Votes | Votes % |
|----------------------|-------|-------|---------|
| Darshan Singh Brar   | INC   | 48668 | 35.25   |
| Gurbinder Singh Kang | AAP   | 41418 | 30      |
| Tirath Singh Mahla   | SAD   | 41283 | 29.9    |
| Parminder Singh      | IND   | 3931  | 2.85    |
| Mander Singh         | BSP   | 871   | 0.63    |
| Nirmal Singh         | NAIP  | 610   | 0.44    |
| Sukhdev Raj          | OP    | 372   | 0.27    |
|                      | NOTA  | 897   | 0.65    |

#### Votes Percentage of Top Parties - 2017