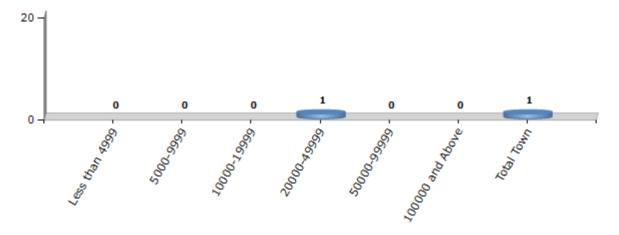

#### **Number of Towns by Population Size - 2011**

| Less than | 5000-9999 | 10000- | 20000- | 50000- | 100000 and | Total |
|-----------|-----------|--------|--------|--------|------------|-------|
| 4999      |           | 19999  | 49999  | 99999  | Above      | Town  |
| 0         | 0         | 0      | 1      | 0      | 0          | 1     |

Number of Towns by Population Size - 2011