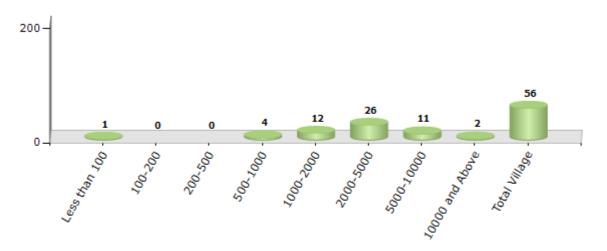

#### Number of Villages by Population Size - 2011

| Less<br>than<br>100 | 100-<br>200 | 200-<br>500 | 500-<br>1000 | 1000-<br>2000 | 2000-<br>5000 | 5000-<br>10000 | 10000<br>and<br>Above | Total<br>Village |
|---------------------|-------------|-------------|--------------|---------------|---------------|----------------|-----------------------|------------------|
| 1                   | 0           | 0           | 4            | 12            | 26            | 11             | 2                     | 56               |

Number of Villages by Population Size - 2011