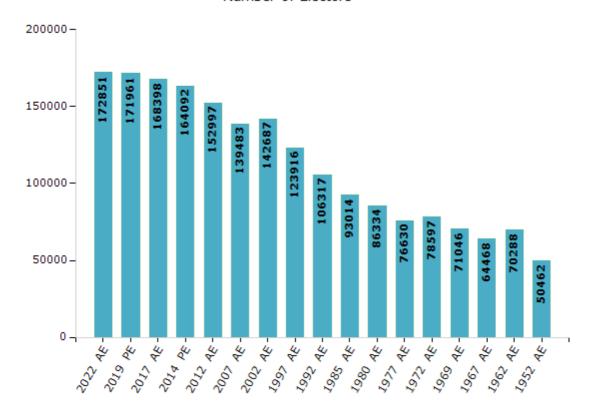

#### **Electors by Male & Female**

| Year    | Male  | Female | Others | Total  |
|---------|-------|--------|--------|--------|
| 2022 AE | 92801 | 80045  | 5      | 172851 |
| 2019 PE | 92031 | 79925  | 5      | 171961 |
| 2017 AE | 90127 | 78268  | 3      | 168398 |
| 2014 PE | 87334 | 76755  | 3      | 164092 |
| 2012 AE | 81684 | 71313  | 0      | 152997 |
| 2009 PE | -     | -      | -      | -      |
| 2007 AE | 72918 | 66565  | -      | 139483 |
| 2004 PE | -     | -      | -      | -      |
| 2002 AE | 74892 | 67795  | -      | 142687 |
| 1999 PE | -     | -      | -      | -      |
| 1997 AE | 68328 | 55588  | -      | 123916 |

| Year    | Male  | Female | Others | Total  |
|---------|-------|--------|--------|--------|
| 1992 AE | 59494 | 46823  | -      | 106317 |
| 1985 AE | 50567 | 42447  | -      | 93014  |
| 1980 AE | 47663 | 38671  | -      | 86334  |
| 1977 AE | 39144 | 37486  | -      | 76630  |
| 1972 AE | 50847 | 27750  | -      | 78597  |
| 1969 AE | 39075 | 31971  | -      | 71046  |
| 1967 AE | -     | -      | -      | 64468  |
| 1962 AE | -     | -      | -      | 70288  |
| 1957 AE | -     | -      | -      | -      |
| 1952 AE | -     | -      | -      | 50462  |
|         |       |        |        |        |

#### Number of Electors

Note: AE: Assembly Election, PE: Assembly Segment of Parliamentary Election