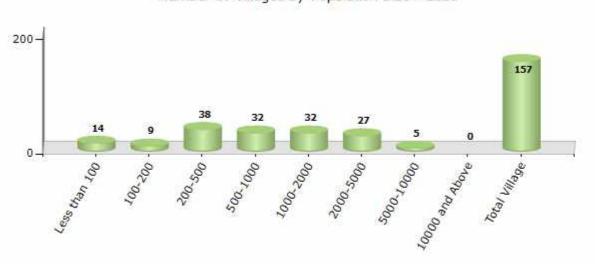

#### Number of Villages by Population Size - 2011

| Less<br>than<br>100 | 100-<br>200 | 200-<br>500 | 500-<br>1000 | 1000-<br>2000 | 2000-<br>5000 | 5000-<br>10000 | 10000<br>and<br>Above | Total<br>Village |
|---------------------|-------------|-------------|--------------|---------------|---------------|----------------|-----------------------|------------------|
| 14                  | 9           | 38          | 32           | 32            | 27            | 5              | 0                     | 157              |

Number of Villages by Population Size - 2011