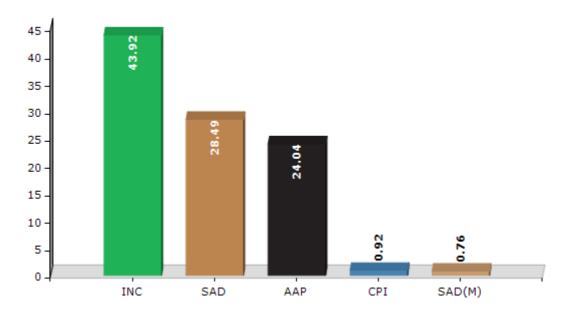

#### **Summary Result of Assembly Election - 2017**

| Candidate Name | Party  | Votes | Votes % |
|----------------|--------|-------|---------|
| Sukhjit Singh  | INC    | 63238 | 43.92   |
| Tota Singh     | SAD    | 41020 | 28.49   |
| Daljit Singh   | AAP    | 34615 | 24.04   |
| Surat Singh    | CPI    | 1325  | 0.92    |
| Balraj Singh   | SAD(M) | 1089  | 0.76    |
| Jagga Singh    | BSP    | 456   | 0.32    |
| Vikas          | IND    | 312   | 0.22    |
| Baljit Singh   | IKL    | 291   | 0.2     |
| Sukhpal Singh  | АРРА   | 258   | 0.18    |
| Manjit Kaur    | IND    | 197   | 0.14    |
| Gurdeep Singh  | BMUP   | 186   | 0.13    |
|                | NOTA   | 1009  | 0.7     |

#### Votes Percentage of Top Parties - 2017