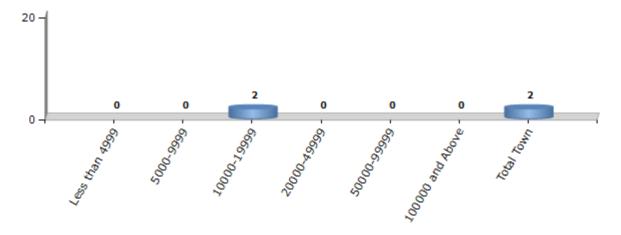

#### **Number of Towns by Population Size - 2011**

| Less than<br>4999 | 5000-9999 | 10000-<br>19999 | 20000-<br>49999 | 50000-<br>99999 | 100000 and<br>Above | Total<br>Town |  |
|-------------------|-----------|-----------------|-----------------|-----------------|---------------------|---------------|--|
| 0                 | 0         | 2               | 0               | 0               | 0                   | 2             |  |

Number of Towns by Population Size - 2011