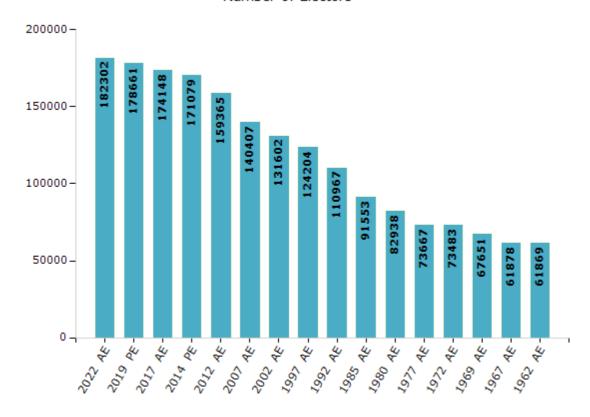

#### **Electors by Male & Female**

| Year    | Male  | Female | Others | Total  |
|---------|-------|--------|--------|--------|
| 2022 AE | 96703 | 85590  | 9      | 182302 |
| 2019 PE | 94921 | 83737  | 3      | 178661 |
| 2017 AE | 92556 | 81587  | 5      | 174148 |
| 2014 PE | 89986 | 81091  | 2      | 171079 |
| 2012 AE | 84316 | 75049  | 0      | 159365 |
| 2009 PE | -     | -      | -      | -      |
| 2007 AE | 72877 | 67530  | -      | 140407 |
| 2004 PE | -     | -      | -      | -      |
| 2002 AE | 68025 | 63577  | -      | 131602 |
| 1999 PE | -     | -      | -      | -      |
| 1997 AE | 68734 | 55470  | -      | 124204 |

| Year    | Male  | Female | Others | Total  |
|---------|-------|--------|--------|--------|
| 1992 AE | 62019 | 48948  | -      | 110967 |
| 1985 AE | 54856 | 36697  | -      | 91553  |
| 1980 AE | 45524 | 37414  | -      | 82938  |
| 1977 AE | 40112 | 33555  | -      | 73667  |
| 1972 AE | 39723 | 33760  | -      | 73483  |
| 1969 AE | 37694 | 29957  | -      | 67651  |
| 1967 AE | -     | -      | -      | 61878  |
| 1962 AE | -     | -      | -      | 61869  |
| 1957 AE | -     | -      | -      | -      |
| 1952 AE | -     | -      | -      | -      |
|         |       |        |        |        |

#### Number of Electors

Note: AE: Assembly Election, PE: Assembly Segment of Parliamentary Election