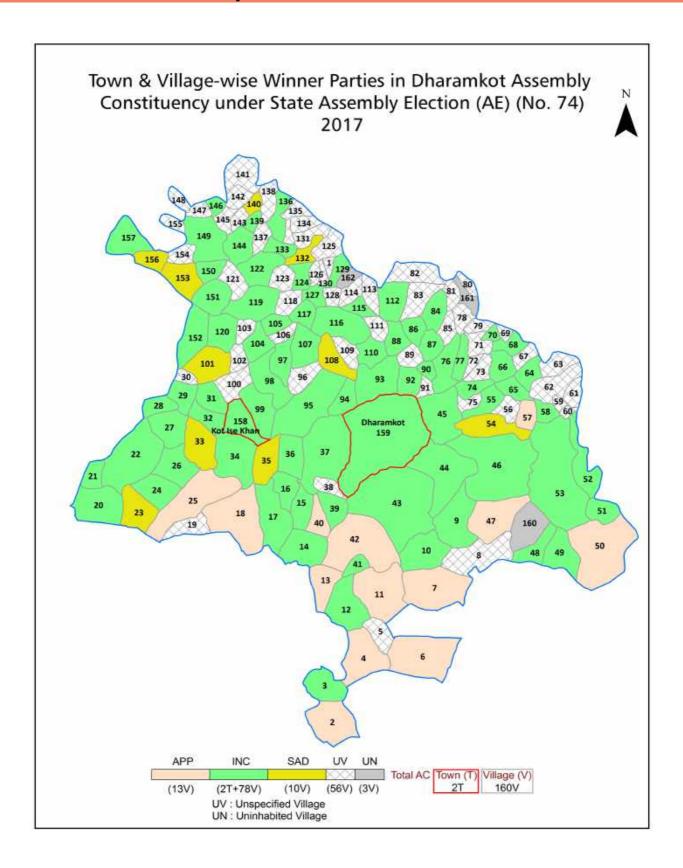

#### **Summary Result of Assembly Election - 2017**

| Candidate Name | Party  | Votes | Votes % |
|----------------|--------|-------|---------|
| Sukhjit Singh  | INC    | 63238 | 43.92   |
| Tota Singh     | SAD    | 41020 | 28.49   |
| Daljit Singh   | AAP    | 34615 | 24.04   |
| Surat Singh    | CPI    | 1325  | 0.92    |
| Balraj Singh   | SAD(M) | 1089  | 0.76    |
| Jagga Singh    | BSP    | 456   | 0.32    |
| Vikas          | IND    | 312   | 0.22    |
| Baljit Singh   | IKL    | 291   | 0.2     |
| Sukhpal Singh  | АРРА   | 258   | 0.18    |
| Manjit Kaur    | IND    | 197   | 0.14    |
| Gurdeep Singh  | BMUP   | 186   | 0.13    |
|                | NOTA   | 1009  | 0.7     |