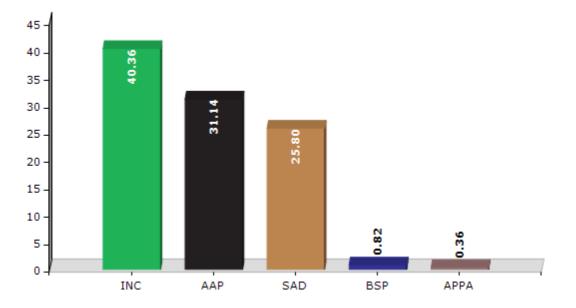

### Summary Result of Assembly Election - 2017

| Candidate Name               | Party  | Votes | Votes % |
|------------------------------|--------|-------|---------|
| Kusaldeep Singh Kiki Dhillon | INC    | 51026 | 40.36   |
| Gurdit Singh Sekhon          | AAP    | 39367 | 31.14   |
| Parambans Singh Bunty Romana | SAD    | 32612 | 25.8    |
| Gurbax Singh Chauhan         | BSP    | 1031  | 0.82    |
| Hardip Singh Kingra          | APPA   | 456   | 0.36    |
| Bunty                        | IND    | 374   | 0.3     |
| Ravinder Pal Kaur            | DEMSWP | 316   | 0.25    |
| Prem Singh Safri             | IND    | 271   | 0.21    |
| Dr. Jiwan Jot Kaur           | IND    | 208   | 0.16    |
|                              | NOTA   | 759   | 0.6     |

Votes Percentage of Top Parties - 2017