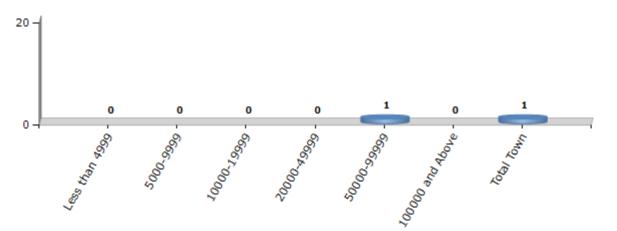

### Number of Towns by Population Size - 2011

| Less than | 5000-9999 | 10000- | 20000- | 50000- | 100000 and | Total |
|-----------|-----------|--------|--------|--------|------------|-------|
| 4999      |           | 19999  | 49999  | 99999  | Above      | Town  |
| 0         | 0         | 0      | 0      | 1      | 0          | 1     |

Number of Towns by Population Size - 2011

indiastatelections