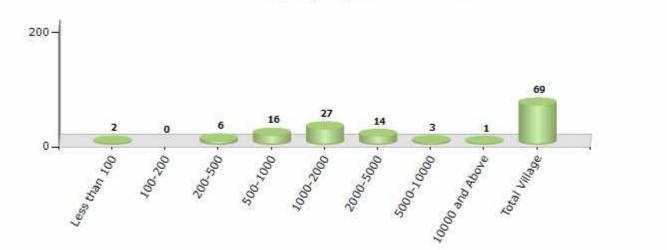

### Number of Villages by Population Size - 2011

| Less<br>than<br>100 | 100-<br>200 | 200-<br>500 | 500-<br>1000 | 1000-<br>2000 | 2000-<br>5000 | 5000-<br>10000 | 10000<br>and<br>Above | Total<br>Village |
|---------------------|-------------|-------------|--------------|---------------|---------------|----------------|-----------------------|------------------|
| 2                   | 0           | 6           | 16           | 27            | 14            | 3              | 1                     | 69               |

Number of Villages by Population Size - 2011