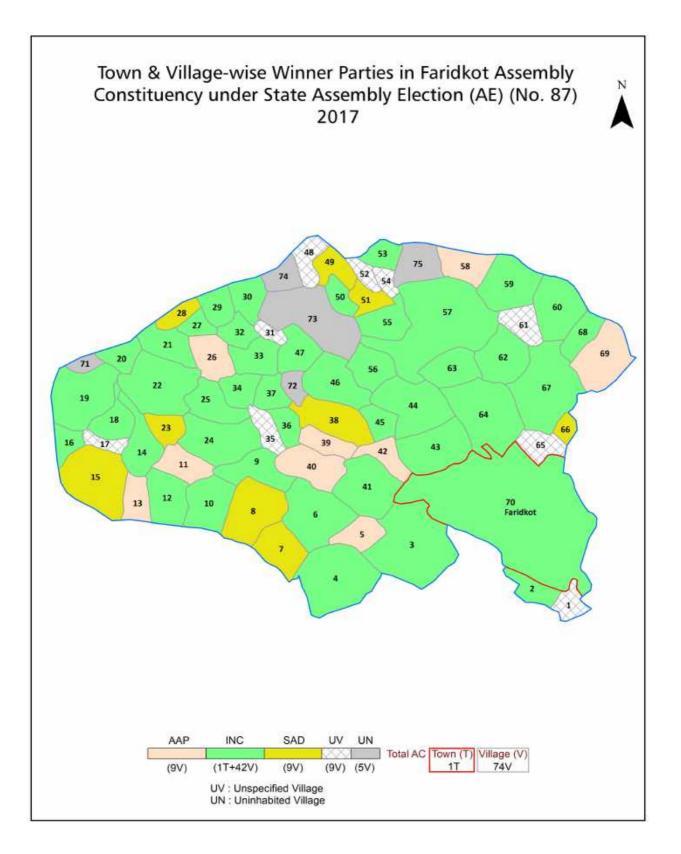

| 172      |
| 12  | Disclaimer                                                                                                                                                                                                                                                                                                                                                                                                                                                                                                   | 173      |

# Location & Political Map



indiastatelections



# **Administrative Setup**

## List of Village Panchayat & Intermediate Panchayat (Block) Name- 2011

| Village Name             | Village Panchayat Name | Intermediate Panchayat<br>Name |
|--------------------------|------------------------|--------------------------------|
| Ahal (35)                | Ahal                   | Faridkot                       |
| Arayanwala Kalan (56)    | Arayanwala Kalan       | Faridkot                       |
| Arayanwala Khurd (29)    | Arayanwala Khurd       | Faridkot                       |
| Beguwala (19)            | Beguwala               | Faridkot                       |
| Bhag Singhwala (43)      | Bhag Singhwala         | Faridkot                       |
| Bhagthala Kalan (82)     | Bhagthala Kalan        | Faridkot