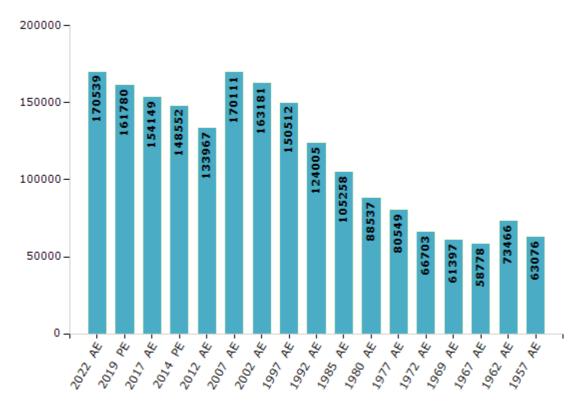

#### **Electors by Male & Female**

| Year    | Male  | Female | Others | Total  | Year    | Male  | Female | Others | Total  |
|---------|-------|--------|--------|--------|---------|-------|--------|--------|--------|
| 2022 AE | 89039 | 81490  | 10     | 170539 | 1992 AE | 72397 | 51608  | -      | 124005 |
| 2019 PE | 84717 | 77060  | 3      | 161780 | 1985 AE | 57944 | 47314  | -      | 105258 |
| 2017 AE | 80937 | 73208  | 4      | 154149 | 1980 AE | 48864 | 39673  | -      | 88537  |
| 2014 PE | 77240 | 71309  | 3      | 148552 | 1977 AE | 42501 | 38048  | -      | 80549  |
| 2012 AE | 70110 | 63857  | 0      | 133967 | 1972 AE | 35482 | 31221  | -      | 66703  |
| 2009 PE | -     | -      | -      | -      | 1969 AE | 32781 | 28616  | -      | 61397  |
| 2007 AE | 87513 | 82598  | -      | 170111 | 1967 AE | -     | -      | -      | 58778  |
| 2004 PE | -     | -      | -      | -      | 1962 AE | -     | -      | -      | 73466  |
| 2002 AE | 83743 | 79438  | -      | 163181 | 1957 AE | -     | -      | -      | 63076  |
| 1999 PE | -     | -      | -      | -      | 1952 AE | -     | -      | -      | -      |
| 1997 AE | 83843 | 66669  | -      | 150512 |         |       |        |        |        |

Number of Electors

#### Note : AE : Assembly Election, PE : Assembly Segment of Parliamentary Election