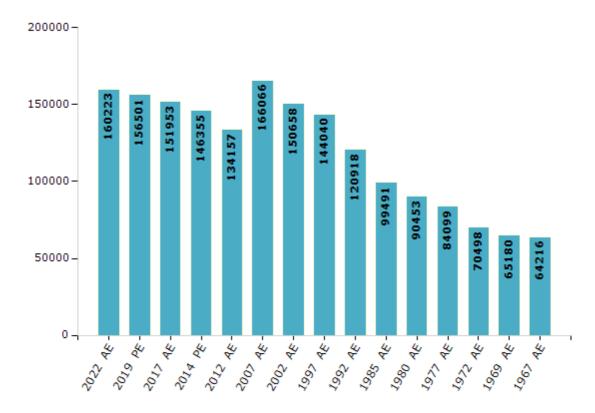

#### **Electors by Male & Female**

| Year    | Male  | Female | Others | Total  |
|---------|-------|--------|--------|--------|
| 2022 AE | 85033 | 75183  | 7      | 160223 |
| 2019 PE | 83260 | 73235  | 6      | 156501 |
| 2017 AE | 80773 | 71177  | 3      | 151953 |
| 2014 PE | 77451 | 68902  | 2      | 146355 |
| 2012 AE | 71291 | 62866  | 0      | 134157 |
| 2009 PE | -     | -      | -      | -      |
| 2007 AE | 86753 | 79313  | -      | 166066 |
| 2004 PE | -     | -      | -      | -      |
| 2002 AE | 78656 | 72002  | -      | 150658 |
| 1999 PE | -     | -      | -      | -      |
| 1997 AE | 79052 | 64988  | -      | 144040 |

| Year    | Male  | Female | Others | Total  |
|---------|-------|--------|--------|--------|
| 1992 AE | 70562 | 50356  | -      | 120918 |
| 1985 AE | 54801 | 44690  | -      | 99491  |
| 1980 AE | 49860 | 40593  | -      | 90453  |
| 1977 AE | 43520 | 40579  | -      | 84099  |
| 1972 AE | 37649 | 32849  | -      | 70498  |
| 1969 AE | 34832 | 30348  | -      | 65180  |
| 1967 AE | -     | -      | -      | 64216  |
| 1962 AE | -     | -      | -      | -      |
| 1957 AE | -     | -      | -      | -      |
| 1952 AE | -     | -      | -      | -      |
|         |       |        |        |        |

#### Number of Electors

Note: AE: Assembly Election, PE: Assembly Segment of Parliamentary Election