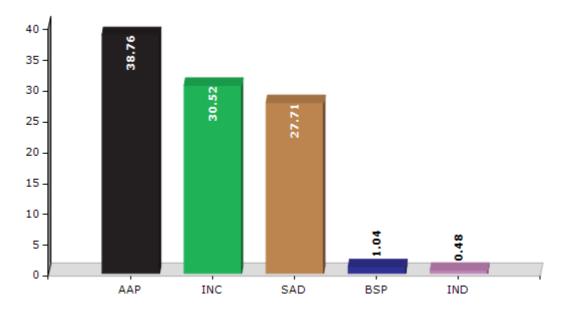

#### **Summary Result of Assembly Election - 2017**

| Candidate Name             | Party | Votes | Votes % |
|----------------------------|-------|-------|---------|
| Kultar Singh Sandhwan      | AAP   | 47401 | 38.76   |
| Bhai Harnirpal Singh Kukku | INC   | 37326 | 30.52   |
| Mantar Singh Brar          | SAD   | 33895 | 27.71   |
| Avtar Krishan              | BSP   | 1278  | 1.04    |
| Gurdeep Singh              | IND   | 585   | 0.48    |
| Surinder Kumar Dwivedi     | АРРА  | 524   | 0.43    |
| Jagroop Singh              | NAIP  | 342   | 0.28    |
| Ramesh Kumar               | IND   | 278   | 0.23    |
|                            | NOTA  | 674   | 0.55    |

#### Votes Percentage of Top Parties - 2017