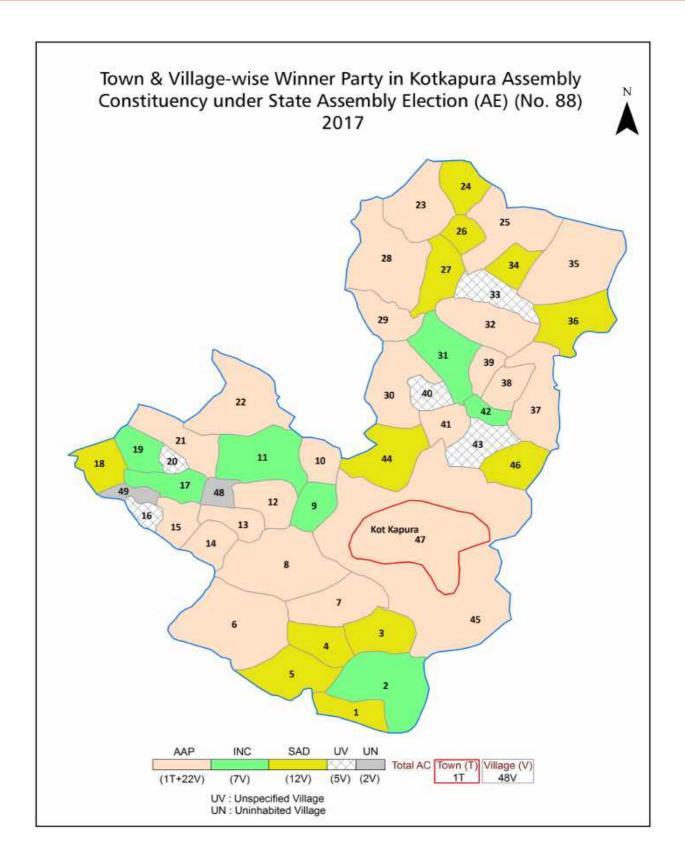

| 161      |  |  |  |  |
| 12  | Disclaimer                                                                                                                                                                                                                                                                                                                                                                                                                                              | 162      |  |  |  |  |

### **Location & Political Map**



#### **Administrative Setup**

#### List of Village Panchayat & Intermediate Panchayat (Block) Name- 2011

| Village Name            | Village Panchayat Name | Intermediate Panchayat<br>Name |
|-------------------------|------------------------|--------------------------------|
| Bhairon-Ki-Bhatti (104) | Bhairon-Ki-Bhatti      | Kot Kapura                     |
| Bhana (93)              | Bhana                  | Faridkot                       |
| Bir Chahal (112)        | Bir Chahal             | Faridkot                       |
| Bir Sikhanwala (114)    | Bir Sikhanwala         | Kot Kapura                     |
| Chahal (94)             | Chahal                 | Faridkot                       |
| Chak Dhudi (89)         | Chak Dhudi             | Faridkot                       |
| C