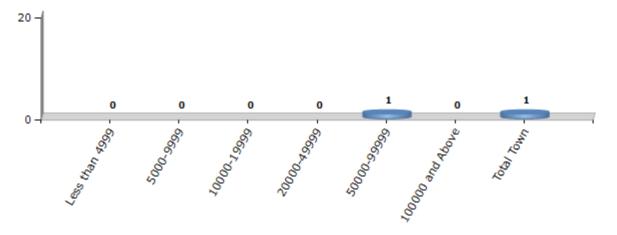

#### **Number of Towns by Population Size - 2011**

| Less than | 5000-9999 | 10000- | 20000- | 50000- | 100000 and | Total |
|-----------|-----------|--------|--------|--------|------------|-------|
| 4999      |           | 19999  | 49999  | 99999  | Above      | Town  |
| 0         | 0         | 0      | 0      | 1      | 0          | 1     |

Number of Towns by Population Size - 2011