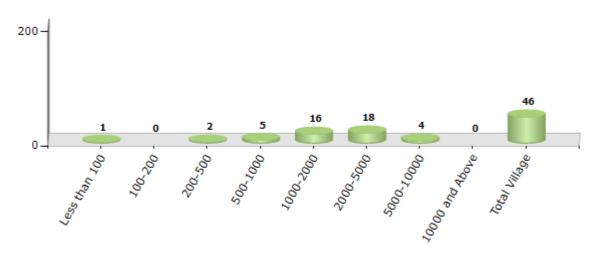

#### Number of Villages by Population Size - 2011

| Less<br>than<br>100 | 100-<br>200 | 200-<br>500 | 500-<br>1000 | 1000-<br>2000 | 2000-<br>5000 | 5000-<br>10000 | 10000<br>and<br>Above | Total<br>Village |
|---------------------|-------------|-------------|--------------|---------------|---------------|----------------|-----------------------|------------------|
| 1                   | 0           | 2           | 5            | 16            | 18            | 4              | 0                     | 46               |

Number of Villages by Population Size - 2011