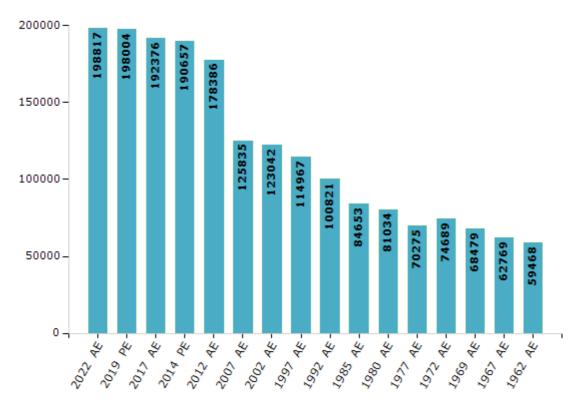

#### **Electors by Male & Female**

| Year    | Male   | Female | Others | Total  | Year    | Male  | Female | Others | Total  |
|---------|--------|--------|--------|--------|---------|-------|--------|--------|--------|
| 2022 AE | 107117 | 91692  | 8      | 198817 | 1992 AE | 55357 | 45464  | -      | 100821 |
| 2019 PE | 106327 | 91673  | 4      | 198004 | 1985 AE | 46412 | 38241  | -      | 84653  |
| 2017 AE | 103177 | 89196  | 3      | 192376 | 1980 AE | 44903 | 36131  | -      | 81034  |
| 2014 PE | 101325 | 89332  | 0      | 190657 | 1977 AE | 36623 | 33652  | -      | 70275  |
| 2012 AE | 95347  | 83039  | 0      | 178386 | 1972 AE | 41731 | 32958  | -      | 74689  |
| 2009 PE | -      | -      | -      | -      | 1969 AE | 40207 | 28272  | -      | 68479  |
| 2007 AE | 66185  | 59650  | -      | 125835 | 1967 AE | -     | -      | -      | 62769  |
| 2004 PE | -      | -      | -      | -      | 1962 AE | -     | -      | -      | 59468  |
| 2002 AE | 64901  | 58141  | -      | 123042 | 1957 AE | -     | -      | -      | -      |
| 1999 PE | -      | -      | -      | -      | 1952 AE | -     | -      | -      | -      |
| 1997 AE | 61912  | 53055  | -      | 114967 |         |       |        |        |        |

Number of Electors

 $\textbf{Note:} \mathsf{AE}: \mathsf{Assembly \ Election, \ PE}: \mathsf{Assembly \ Segment \ of \ Parliamentary \ Election}$ 