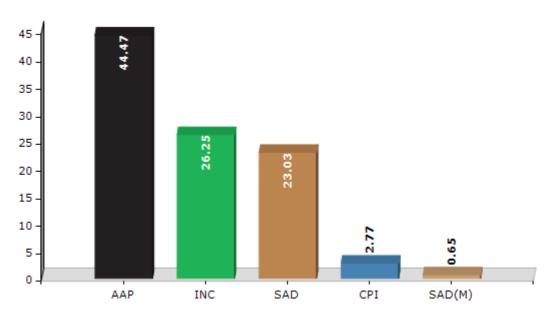

#### **Summary Result of Assembly Election - 2017**

| Candidate Name  | Party  | Votes | Votes % |
|-----------------|--------|-------|---------|
| Manjit Singh    | AAP    | 67313 | 44.47   |
| Rajwinder Kaur  | INC    | 39739 | 26.25   |
| S.R. Kaler      | SAD    | 34865 | 23.03   |
| Mohinder Singh  | СРІ    | 4196  | 2.77    |
| Kubdeep Singh   | SAD(M) | 987   | 0.65    |
| Kewal Singh     | BSP    | 823   | 0.54    |
| Bharbhur Singh  | IND    | 609   | 0.4     |
| Manjit Kaur     | IND    | 563   | 0.37    |
| Jarmanjit Singh | DEMSWP | 518   | 0.34    |
| Ranjeet Singh   | IND    | 379   | 0.25    |
| Karam Chand     | IND    | 371   | 0.25    |
|                 | ΝΟΤΑ   | 1010  | 0.67    |

Votes Percentage of Top Parties - 2017