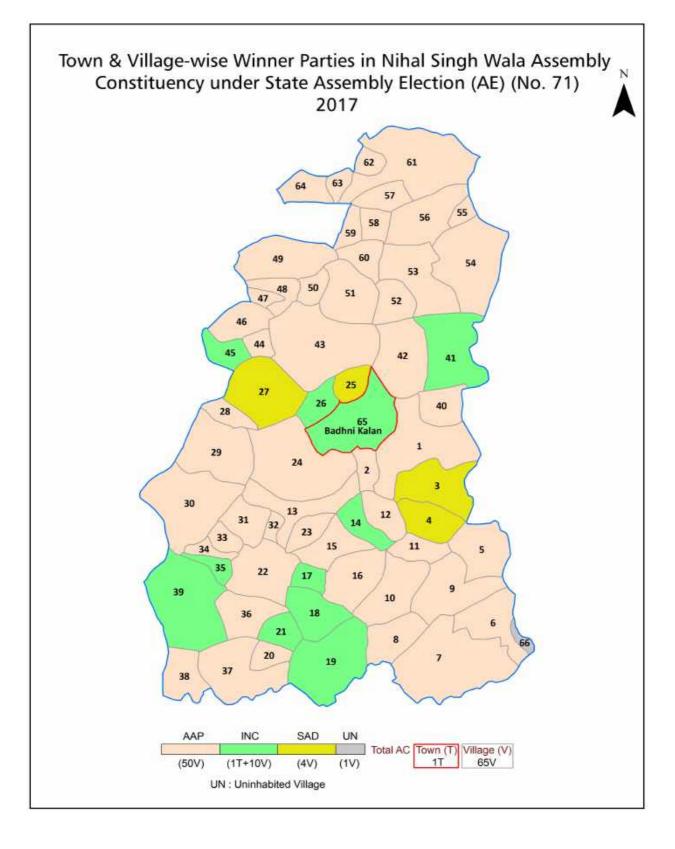

# Punjab Assembly Factbook<sup>™</sup> Nihal Singhwala Assembly Constituency

Nihal Singhwala Vidhan Sabha

Printed in India

| No. | Particulars                                                                                                                                                                                                                                                                                                                                                                                                                                                                                                  | Page No. |
|-----|--------------------------------------------------------------------------------------------------------------------------------------------------------------------------------------------------------------------------------------------------------------------------------------------------------------------------------------------------------------------------------------------------------------------------------------------------------------------------------------------------------------|----------|
| 1   | <b>Introduction</b><br>Assembly Constituency - (Vidhan Sabha) at a Glance   Features of Assembly<br>as per Delimitation Commission of India (2008)                                                                                                                                                                                                                                                                                                                                                           | 1-2      |
| 2   | Location and Political Maps<br>Location Map   Boundaries of Assembly Constituency - (Vidhan Sabha) in<br>District   Boundaries of Assembly Constituency under Parliamentary<br>Constituency - (Lok Sabha)   Town & Village-wise Winner Parties- 2024,<br>2022, 2019, 2017, 2014, 2012 and 2009                                                                                                                                                                                                               | 3-11     |
| 3   | Administrative Setup (2011)<br>District   Sub-district   Towns   Villages   Inhabited Villages   Uninhabited<br>Villages   Village Panchayat   Intermediate Panchayat                                                                                                                                                                                                                                                                                                                                        | 12-16    |
| 4   | <b>Demographics (2011)</b><br>Population   Households   Rural/Urban Population   Towns and Villages by<br>Population Size   Sex Ratio (Total & 0-6 Years)   Religious Population   Social<br>Population   Literacy Rate                                                                                                                                                                                                                                                                                      | 17-18    |
| 5   | <b>Electoral Features</b><br>Important Dates of Last Elections Held   Electors by Gender   Service<br>Electors   Voters   Voters Turnout   Polling Stations & Average Number of<br>Electors per Polling Station   Electors by Age Group   Present Elected<br>Representatives                                                                                                                                                                                                                                 | 19-24    |
| 6   | <b>Historical Summary Election Results</b><br>Vote Share of Major Parties   Winning Margin (Number & Percentage)  <br>Polarity of Parties   Summary Result of Assembly Segment of Parliamentary<br>Elections 2024, 2019, 2014, 2009, 2004 and 1999   Summary Result of<br>Assembly Elections 2022, 2017, 2012, 2007, 2002, 1997, 1992, 1985,<br>1980, 1977, 1972, 1969, 1967 and 1962                                                                                                                        | 25-47    |
| 7   | Polling Station Level Election Results<br>Name and Number of Polling Station 2024, 2022, 2019, 2017, 2014, 2012<br>and 2009   Polling Station-wise Electors, Voters & Voters Turnout 2024,<br>2022, 2019, 2017, 2014, 2012 and 2009   Polling Station wise Elections<br>Results 2024, 2022, 2019, 2017, 2014, 2012 and 2009                                                                                                                                                                                  | 48-171   |
| 8   | Panchayat Election Results Panchayat Result 2013                                                                                                                                                                                                                                                                                                                                                                                                                                                             | 172-171  |
| 9   | Share of Assembly Constituency<br>Share of Assembly Constituency - (Vidhan Sabha) in State, District and<br>Parliamentary Constituency - (Lok Sabha)                                                                                                                                                                                                                                                                                                                                                         | 172      |
| 10  | Socio-Economic Amenities (2011)<br>Access to Administrative Units   Agricultural, Manufacturing and Industrial<br>Commodities   Demographic Indicators   Education   Health & Manpower  <br>Drinking Water Supply   Sanitation   Entertainment and Recreations<br>Infrastructure   Power   Food Allocation Distribution and Marketing of<br>Agriculture Commodities Infrastructure   Transport and Road Infrastructure  <br>Communication   Banking and Financial Services   Land Use   Irrigation<br>Source | 174-188  |
| 11  | Abbreviation & Sources                                                                                                                                                                                                                                                                                                                                                                                                                                                                                       | 189      |
| 12  | Disclaimer                                                                                                                                                                                                                                                                                                                                                                                                                                                                                                   | 190      |