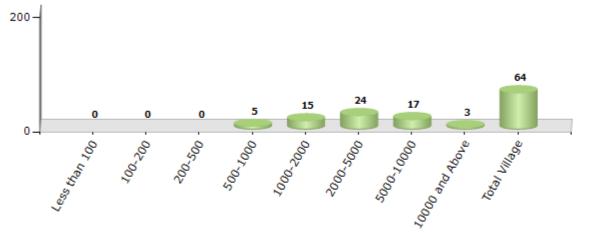

#### Number of Villages by Population Size - 2011

| Less<br>than<br>100 | 100-<br>200 | 200-<br>500 | 500-<br>1000 | 1000-<br>2000 | 2000-<br>5000 | 5000-<br>10000 | 10000<br>and<br>Above | Total<br>Village |
|---------------------|-------------|-------------|--------------|---------------|---------------|----------------|-----------------------|------------------|
| 0                   | 0           | 0           | 5            | 15            | 24            | 17             | 3                     | 64               |

Number of Villages by Population Size - 2011