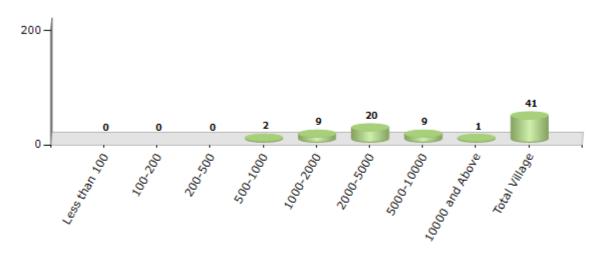

#### Number of Villages by Population Size - 2011

| Less<br>than<br>100 | 100-<br>200 | 200-<br>500 | 500-<br>1000 | 1000-<br>2000 | 2000-<br>5000 | 5000-<br>10000 | 10000<br>and<br>Above | Total<br>Village |
|---------------------|-------------|-------------|--------------|---------------|---------------|----------------|-----------------------|------------------|
| 0                   | 0           | 0           | 2            | 9             | 20            | 9              | 1                     | 41               |

Number of Villages by Population Size - 2011