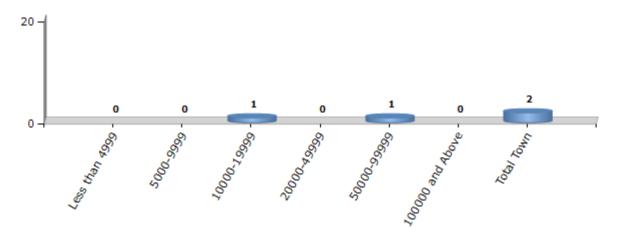

#### **Number of Towns by Population Size - 2011**

| Less than | 5000-9999 | 10000- | 20000- | 50000- | 100000 and | Total |
|-----------|-----------|--------|--------|--------|------------|-------|
| 4999      |           | 19999  | 49999  | 99999  | Above      | Town  |
| 0         | 0         | 1      | 0      | 1      | 0          | 2     |

Number of Towns by Population Size - 2011