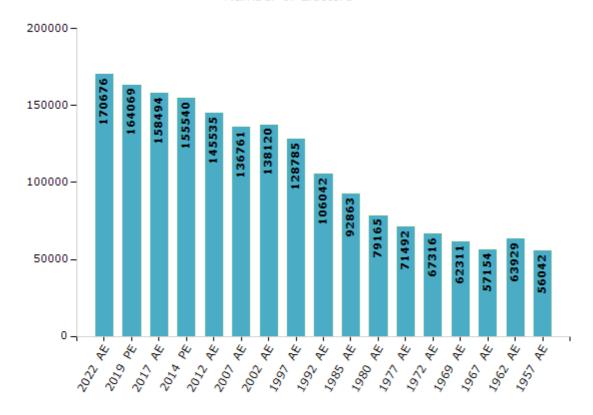

#### **Electors by Male & Female**

| Year    | Male  | Female | Others | Total  |
|---------|-------|--------|--------|--------|
| 2022 AE | 90337 | 80333  | 6      | 170676 |
| 2019 PE | 86934 | 77131  | 4      | 164069 |
| 2017 AE | 84168 | 74322  | 4      | 158494 |
| 2014 PE | 82427 | 73111  | 2      | 155540 |
| 2012 AE | 77393 | 68142  | 0      | 145535 |
| 2009 PE | -     | -      | -      | -      |
| 2007 AE | 72033 | 64728  | -      | 136761 |
| 2004 PE | -     | -      | -      | -      |
| 2002 AE | 72013 | 66107  | -      | 138120 |
| 1999 PE | -     | -      | -      | -      |
| 1997 AE | 67262 | 61523  | -      | 128785 |

| Year    | Male  | Female | Others | Total  |
|---------|-------|--------|--------|--------|
| 1992 AE | 56696 | 49346  | -      | 106042 |
| 1985 AE | 50463 | 42400  | -      | 92863  |
| 1980 AE | 43334 | 35831  | -      | 79165  |
| 1977 AE | 39129 | 32363  | -      | 71492  |
| 1972 AE | 37209 | 30107  | -      | 67316  |
| 1969 AE | 34603 | 27708  | -      | 62311  |
| 1967 AE | -     | -      | -      | 57154  |
| 1962 AE | -     | -      | -      | 63929  |
| 1957 AE | -     | -      | -      | 56042  |
| 1952 AE | -     | -      | -      | -      |
|         |       |        |        |        |

#### Number of Electors

 $\textbf{Note:} \ \mathsf{AE:} \ \mathsf{Assembly} \ \mathsf{Election}, \ \mathsf{PE:} \ \mathsf{Assembly} \ \mathsf{Segment} \ \mathsf{of} \ \mathsf{Parliamentary} \ \mathsf{Election}$ 