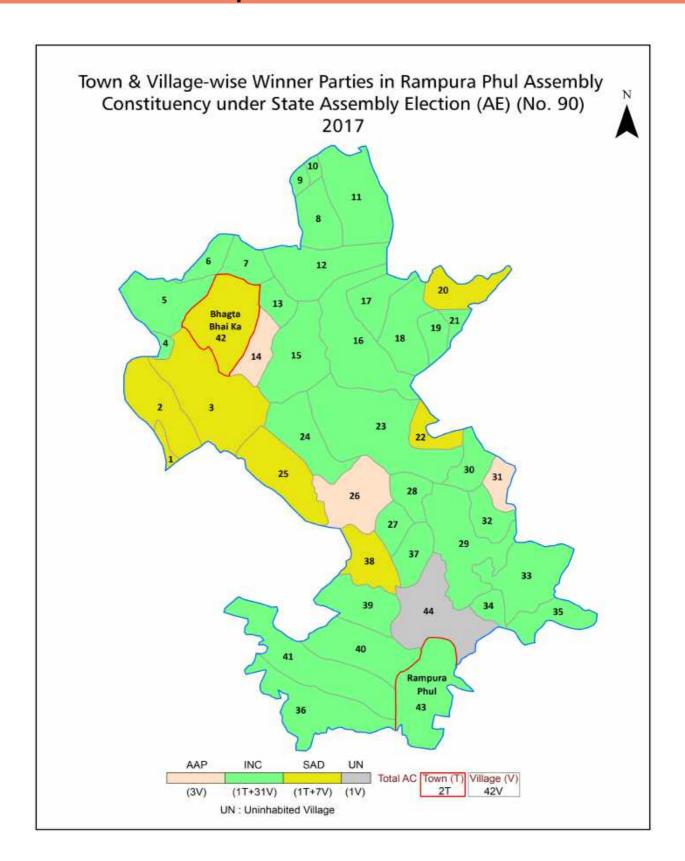

#### **Summary Result of Assembly Election - 2017**

| Candidate Name        | Party | Votes | Votes % |
|-----------------------|-------|-------|---------|
| Gurpreet Singh Kangar | INC   | 55269 | 40.46   |
| Sikander Singh Maluka | SAD   | 44884 | 32.86   |
| Manjit Singh Sidhu    | AAP   | 32693 | 23.93   |
| Paramjit Singh Sidhu  | IND   | 666   | 0.49    |
| Avtar Singh           | BSP   | 648   | 0.47    |
| Manjit Singh          | IND   | 579   | 0.42    |
| Gurpreet Singh Mehraj | IND   | 350   | 0.26    |
| Jaswant Singh Sidhu   | IND   | 347   | 0.25    |
| Sikander Singh        | IND   | 255   | 0.19    |
| Charan Singh          | IND   | 182   | 0.13    |
| Gurpreet Singh        | IND   | 84    | 0.06    |
| Karamjit Singh        | IND   | 77    | 0.06    |
| Gurpreet Singh        | IND   | 75    | 0.05    |
| Simarjit Singh        | IND   | 53    | 0.04    |
|                       | NOTA  | 445   | 0.33    |