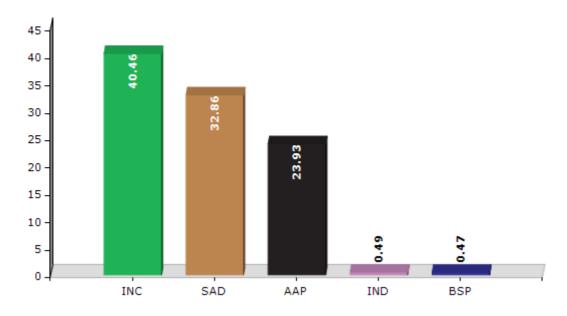

#### **Summary Result of Assembly Election - 2017**

| Candidate Name        | Party | Votes | Votes % |
|-----------------------|-------|-------|---------|
| Gurpreet Singh Kangar | INC   | 55269 | 40.46   |
| Sikander Singh Maluka | SAD   | 44884 | 32.86   |
| Manjit Singh Sidhu    | AAP   | 32693 | 23.93   |
| Paramjit Singh Sidhu  | IND   | 666   | 0.49    |
| Avtar Singh           | BSP   | 648   | 0.47    |
| Manjit Singh          | IND   | 579   | 0.42    |
| Gurpreet Singh Mehraj | IND   | 350   | 0.26    |
| Jaswant Singh Sidhu   | IND   | 347   | 0.25    |
| Sikander Singh        | IND   | 255   | 0.19    |
| Charan Singh          | IND   | 182   | 0.13    |
| Gurpreet Singh        | IND   | 84    | 0.06    |
| Karamjit Singh        | IND   | 77    | 0.06    |
| Gurpreet Singh        | IND   | 75    | 0.05    |
| Simarjit Singh        | IND   | 53    | 0.04    |
|                       | NOTA  | 445   | 0.33    |

#### Votes Percentage of Top Parties - 2017