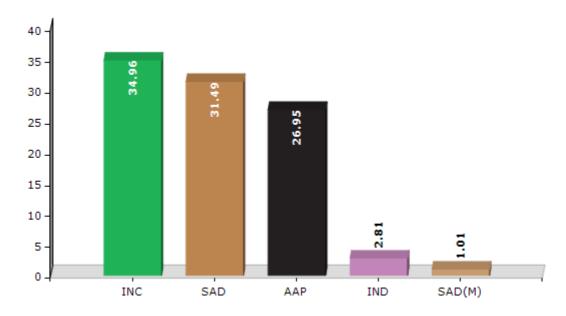

#### **Summary Result of Assembly Election - 2017**

| Candidate Name                 | Party  | Votes | Votes % |
|--------------------------------|--------|-------|---------|
| Randeep Singh                  | INC    | 39669 | 34.96   |
| Gurpreet Singh Raju Khanna     | SAD    | 35723 | 31.49   |
| Gurpreet Singh Bhatti          | AAP    | 30573 | 26.95   |
| Jagmeet Singh Sahota           | IND    | 3187  | 2.81    |
| Lakhvir Singh                  | SAD(M) | 1144  | 1.01    |
| Ram Singh                      | BSP    | 942   | 0.83    |
| Navab Ali                      | IND    | 432   | 0.38    |
| Rajinder Singh                 | IND    | 359   | 0.32    |
| Sanjiv Kumar Pilot             | HSS    | 222   | 0.2     |
| Gurpreet Singh Bhatti Amampura | IND    | 213   | 0.19    |
| Gurjinder Singh                | JJJKP  | 149   | 0.13    |
|                                | NOTA   | 841   | 0.74    |

#### Votes Percentage of Top Parties - 2017