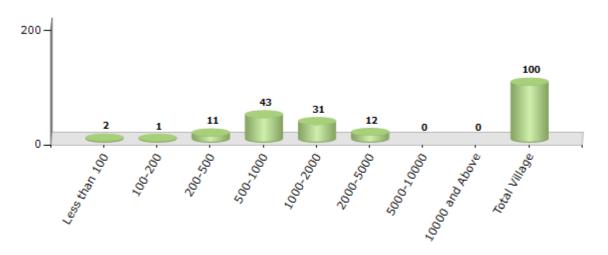

#### Number of Villages by Population Size - 2011

| Less<br>than<br>100 | 100-<br>200 | 200-<br>500 | 500-<br>1000 | 1000-<br>2000 | 2000-<br>5000 | 5000-<br>10000 | 10000<br>and<br>Above | Total<br>Village |
|---------------------|-------------|-------------|--------------|---------------|---------------|----------------|-----------------------|------------------|
| 2                   | 1           | 11          | 43           | 31            | 12            | 0              | 0                     | 100              |

Number of Villages by Population Size - 2011