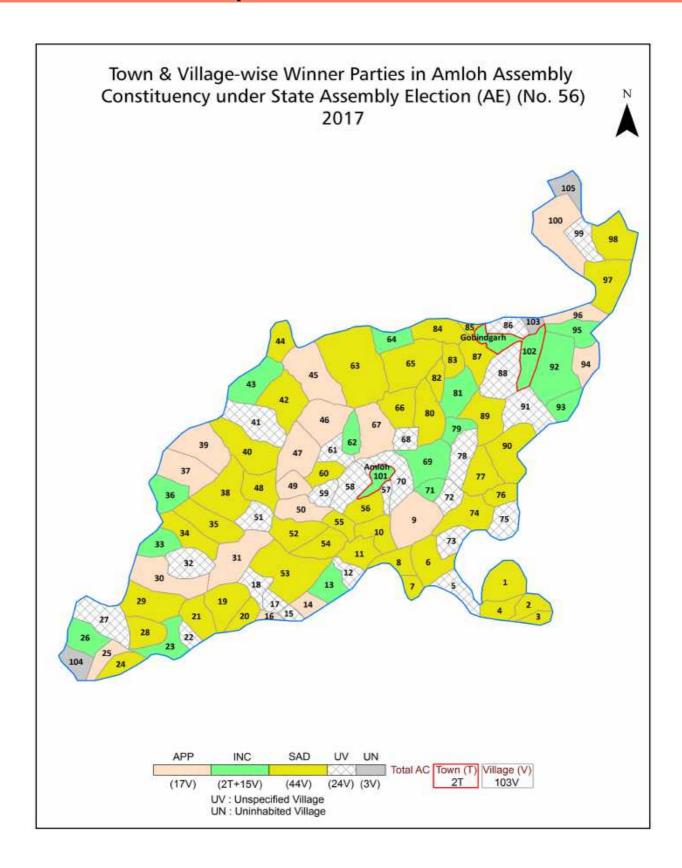

| 190                                                       |  |  |  |
| 12  | Disclaimer                                                                                                                                                                                                                                                                                                                                                                                                                                              | 191                                                       |  |  |  |

## **Location & Political Map**



#### **Administrative Setup**

#### List of Village Panchayat & Intermediate Panchayat (Block) Name- 2011

| Village Name                      | Village Panchayat Name | Intermediate Panchayat<br>Name |
|-----------------------------------|------------------------|--------------------------------|
| Ajnali (65)                       | Ajnali                 | Sirhind                        |
| Aladadpura (24)                   | Aladadpura             | Amloh                          |
| Alipur Sandal (68)                | Alipur Sandal          | Amloh                          |
| Ambe Majra (69)                   | Ambe Majra             | Sirhind                        |
| Amloh (P) (26)                    | Amloh                  | Amloh                          |
| Annian (29)