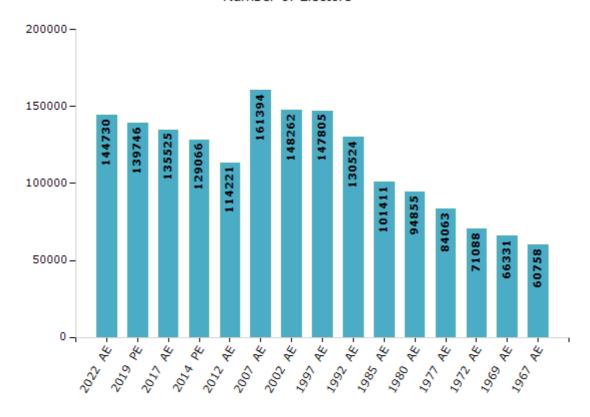

#### **Electors by Male & Female**

| Year    | Male  | Female | Others | Total  |
|---------|-------|--------|--------|--------|
| 2022 AE | 76345 | 68383  | 2      | 144730 |
| 2019 PE | 73881 | 65862  | 3      | 139746 |
| 2017 AE | 71693 | 63831  | 1      | 135525 |
| 2014 PE | 68239 | 60827  | 0      | 129066 |
| 2012 AE | 60772 | 53449  | 0      | 114221 |
| 2009 PE | -     | -      | -      | -      |
| 2007 AE | 84100 | 77294  | -      | 161394 |
| 2004 PE | -     | -      | -      | -      |
| 2002 AE | 79370 | 68892  | -      | 148262 |
| 1999 PE | -     | -      | -      | -      |
| 1997 AE | 79457 | 68348  | -      | 147805 |

| Year    | Male  | Female | Others | Total  |
|---------|-------|--------|--------|--------|
| 1992 AE | 69746 | 60778  | -      | 130524 |
| 1985 AE | 56820 | 44591  | -      | 101411 |
| 1980 AE | 54170 | 40685  | -      | 94855  |
| 1977 AE | 47541 | 36522  | -      | 84063  |
| 1972 AE | 38177 | 32911  | -      | 71088  |
| 1969 AE | 39799 | 26532  | -      | 66331  |
| 1967 AE | -     | -      | -      | 60758  |
| 1962 AE | -     | -      | -      | -      |
| 1957 AE | -     | -      | -      | -      |
| 1952 AE | -     | -      | -      | -      |
|         |       |        |        |        |

#### Number of Electors

Note: AE: Assembly Election, PE: Assembly Segment of Parliamentary Election