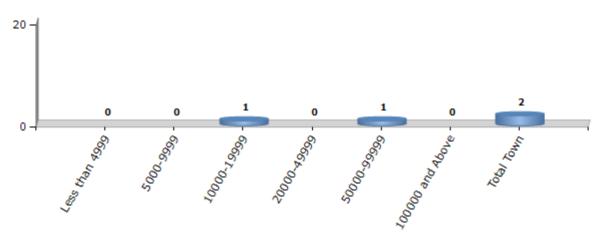

#### **Number of Towns by Population Size - 2011**

| Less than | 5000-9999 | 10000- | 20000- | 50000- | 100000 and | Total |
|-----------|-----------|--------|--------|--------|------------|-------|
| 4999      |           | 19999  | 49999  | 99999  | Above      | Town  |
| 0         | 0         | 1      | 0      | 1      | 0          | 2     |

Number of Towns by Population Size - 2011