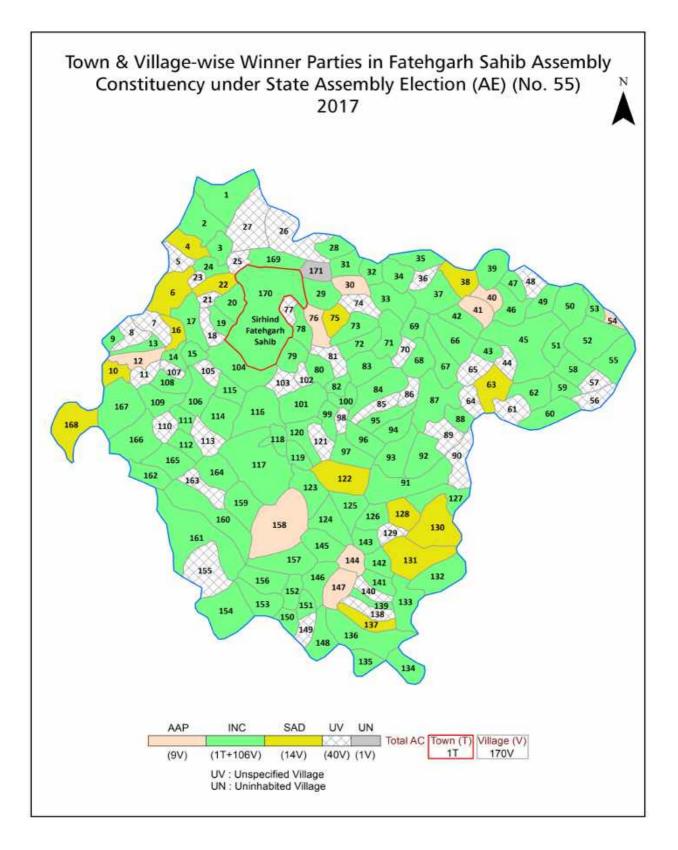

| 12  | Disclaimer                                                                                                                                                                                                                                                                                                                                                                                                                                                      | 215              |  |  |  |  |  |

# Location & Political Map





# **Administrative Setup**

#### List of Village Panchayat & Intermediate Panchayat (Block) Name- 2011

| Village Name                   | Village Panchayat Name   | Intermediate Panchayat<br>Name |
|--------------------------------|--------------------------|--------------------------------|
| Bulebas Alias Mukandpura (291) | Bulebas Alias Mukandpura | Sirhind                        |
| Adampur (147)                  | Adampur                  | Sirhind                        |
| Alipur Sodhian (46)            | Alipur Sodhian           | Sirhind                        |
| Amar Garh (271)                | Amar Garh                | Sirhind                        |
| Anaitpura (118)                | Anaitpura                | Khera                          |
| Arain Majra (127)