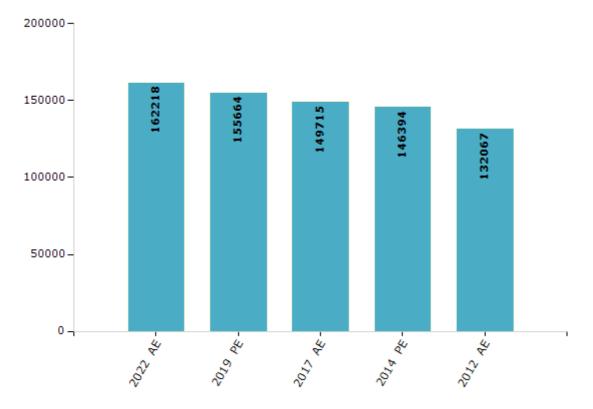

#### **Electors by Male & Female**

| Year    | Male  | Female | Others | Total  | Year    | Male | Female | Others | Total |
|---------|-------|--------|--------|--------|---------|------|--------|--------|-------|
| 2022 AE | 85239 | 76976  | 3      | 162218 | 1992 AE | -    | -      | -      | -     |
| 2019 PE | 81913 | 73749  | 2      | 155664 | 1985 AE | -    | -      | -      | -     |
| 2017 AE | 79160 | 70555  | 0      | 149715 | 1980 AE | -    | -      | -      | -     |
| 2014 PE | 76819 | 69575  | 0      | 146394 | 1977 AE | -    | -      | -      | -     |
| 2012 AE | 70083 | 61984  | 0      | 132067 | 1972 AE | -    | -      | -      | -     |
| 2009 PE | -     | -      | -      | -      | 1969 AE | -    | -      | -      | -     |
| 2007 AE | -     | -      | -      | -      | 1967 AE | -    | -      | -      | -     |
| 2004 PE | -     | -      | -      | -      | 1962 AE | -    | -      | -      | -     |
| 2002 AE | -     | -      | -      | -      | 1957 AE | -    | -      | -      | -     |
| 1999 PE | -     | -      | -      | -      | 1952 AE | -    | -      | -      | -     |
| 1997 AE | -     | -      | -      | -      |         |      |        |        |       |

Number of Electors

 $\textbf{Note:} \mathsf{AE}: \mathsf{Assembly \ Election, \ PE}: \mathsf{Assembly \ Segment \ of \ Parliamentary \ Election}$ 