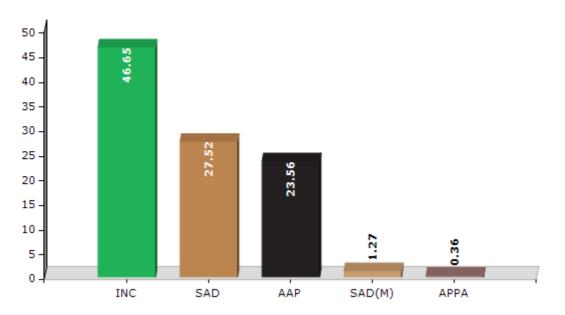

#### Summary Result of Assembly Election - 2017

| Candidate Name     | Party  | Votes | Votes % |
|--------------------|--------|-------|---------|
| Kuljit Singh Nagra | INC    | 58205 | 46.65   |
| Didar Singh Bhatti | SAD    | 34338 | 27.52   |
| Lakhvir Singh Rai  | AAP    | 29393 | 23.56   |
| Kuldip Singh       | SAD(M) | 1589  | 1.27    |
| Tarlochan Singh    | АРРА   | 449   | 0.36    |
|                    | ΝΟΤΑ   | 803   | 0.64    |

#### Votes Percentage of Top Parties - 2017