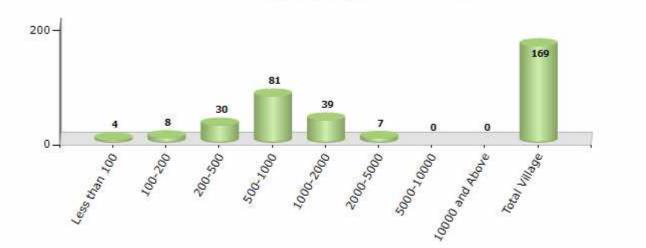

### Number of Villages by Population Size - 2011

| Less<br>than<br>100 | 100-<br>200 | 200-<br>500 | 500-<br>1000 | 1000-<br>2000 | 2000-<br>5000 | 5000-<br>10000 | 10000<br>and<br>Above | Total<br>Village |
|---------------------|-------------|-------------|--------------|---------------|---------------|----------------|-----------------------|------------------|
| 4                   | 8           | 30          | 81           | 39            | 7             | 0              | 0                     | 169              |

Number of Villages by Population Size - 2011