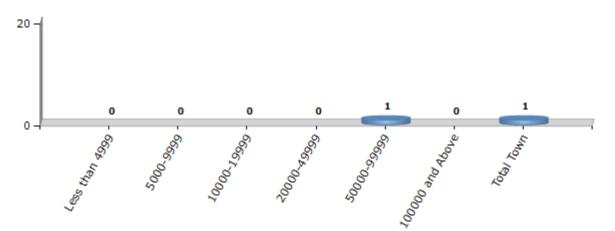

#### Number of Towns by Population Size - 2011

| Less than | 5000-9999 | 10000- | 20000- | 50000- | 100000 and | Total |
|-----------|-----------|--------|--------|--------|------------|-------|
| 4999      |           | 19999  | 49999  | 99999  | Above      | Town  |
| 0         | 0         | 0      | 0      | 1      | 0          | 1     |

Number of Towns by Population Size - 2011

indiastatelections