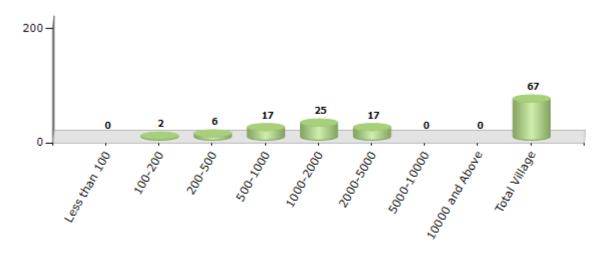

#### Number of Villages by Population Size - 2011

| Less<br>than<br>100 | 100-<br>200 | 200-<br>500 | 500-<br>1000 | 1000-<br>2000 | 2000-<br>5000 | 5000-<br>10000 | 10000<br>and<br>Above | Total<br>Village |
|---------------------|-------------|-------------|--------------|---------------|---------------|----------------|-----------------------|------------------|
| 0                   | 2           | 6           | 17           | 25            | 17            | 0              | 0                     | 67               |

Number of Villages by Population Size - 2011