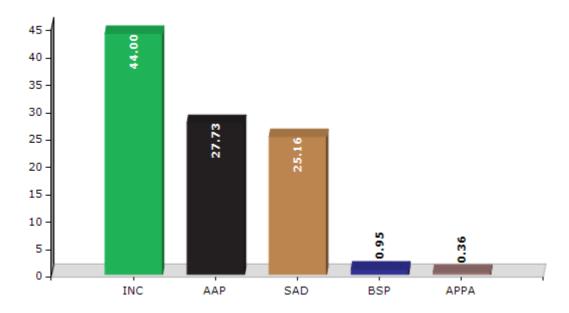

#### **Summary Result of Assembly Election - 2017**

| Candidate Name        | Party   | Votes | Votes % |
|-----------------------|---------|-------|---------|
| Gurkirat Singh Kotli  | INC     | 55690 | 44      |
| Anil Dutt Phally      | AAP     | 35099 | 27.73   |
| Ranjit Singh Talwandi | SAD     | 31845 | 25.16   |
| Shashi Vardhan        | BSP     | 1202  | 0.95    |
| Vijay Diamond         | APPA    | 451   | 0.36    |
| Rajiv Vijan           | SAD(M)  | 446   | 0.35    |
| Chander Dev Singh     | IND     | 393   | 0.31    |
| Dharamjit Singh       | SAPUNPA | 270   | 0.21    |
| Bhupinder Singh       | IND     | 174   | 0.14    |
| Baljit Singh Sandhu   | RSP     | 162   | 0.13    |
|                       | NOTA    | 850   | 0.67    |

#### Votes Percentage of Top Parties - 2017