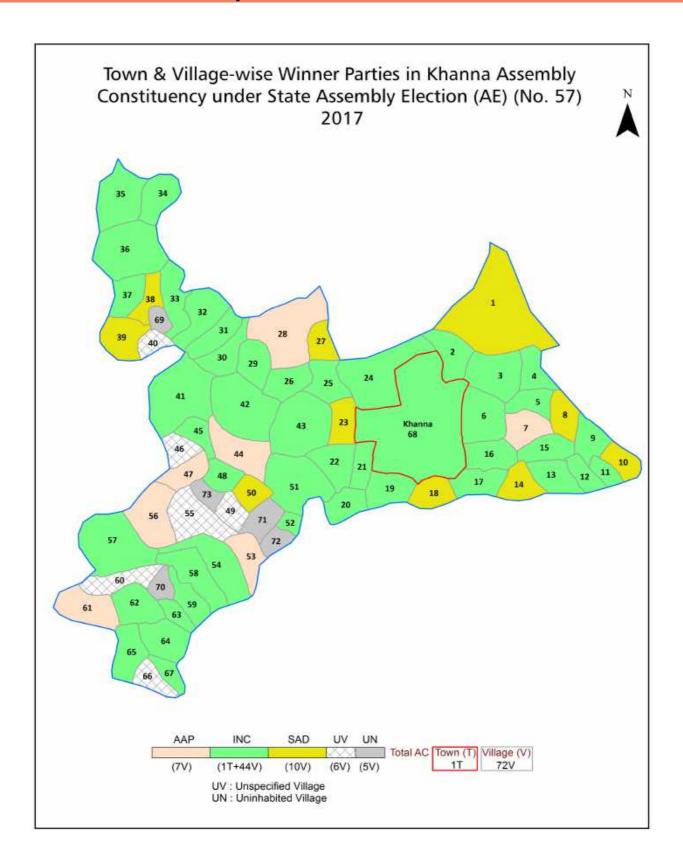

| 198            |  |  |  |
| 12  | Disclaimer                                                                                                                                                                                                                                                                                                                                                                                                                                              | 199            |  |  |  |

## **Location & Political Map**



#### **Administrative Setup**

#### List of Village Panchayat & Intermediate Panchayat (Block) Name- 2011

| Village Name           | Village Panchayat Name | Intermediate Panchayat<br>Name |
|------------------------|------------------------|--------------------------------|
| Alaur (221)            | Alaur                  | Khanna                         |
| Alipur (211)           | Alipur                 | Khanna                         |
| Asgaripur (156)        | Asgaripur              | Khanna                         |
| Baghaur (241)          | Baghaur                | Khanna                         |
| Bahu Majra (327)       | Bahu Majra             | Khanna                         |
| Baupur (183)           | Baupur                 | Khanna                         |
| Bhadla Ni