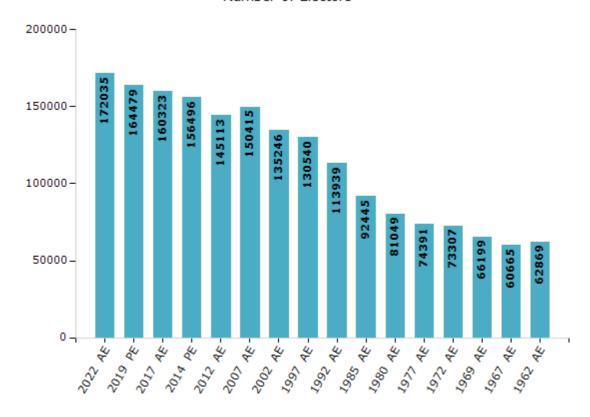

#### **Electors by Male & Female**

| Year    | Male  | Female | Others | Total  |
|---------|-------|--------|--------|--------|
| 2022 AE | 90478 | 81553  | 4      | 172035 |
| 2019 PE | 86916 | 77561  | 2      | 164479 |
| 2017 AE | 84634 | 75687  | 2      | 160323 |
| 2014 PE | 82196 | 74299  | 1      | 156496 |
| 2012 AE | 76483 | 68630  | 0      | 145113 |
| 2009 PE | -     | -      | -      | -      |
| 2007 AE | 78387 | 72028  | -      | 150415 |
| 2004 PE | -     | -      | -      | -      |
| 2002 AE | 71243 | 64003  | -      | 135246 |
| 1999 PE | -     | -      | -      | -      |
| 1997 AE | 67712 | 62828  | -      | 130540 |

| Year    | Male  | Female | Others | Total  |
|---------|-------|--------|--------|--------|
| 1992 AE | 61085 | 52854  | -      | 113939 |
| 1985 AE | 49877 | 42568  | -      | 92445  |
| 1980 AE | 44398 | 36651  | -      | 81049  |
| 1977 AE | 40615 | 33776  | -      | 74391  |
| 1972 AE | 40818 | 32489  | -      | 73307  |
| 1969 AE | 36679 | 29520  | -      | 66199  |
| 1967 AE | -     | -      | -      | 60665  |
| 1962 AE | -     | -      | -      | 62869  |
| 1957 AE | -     | -      | -      | -      |
| 1952 AE | -     | -      | -      | -      |
|         |       |        |        |        |

#### Number of Electors

 $\textbf{Note:} \ \mathsf{AE:} \ \mathsf{Assembly} \ \mathsf{Election}, \ \mathsf{PE:} \ \mathsf{Assembly} \ \mathsf{Segment} \ \mathsf{of} \ \mathsf{Parliamentary} \ \mathsf{Election}$ 