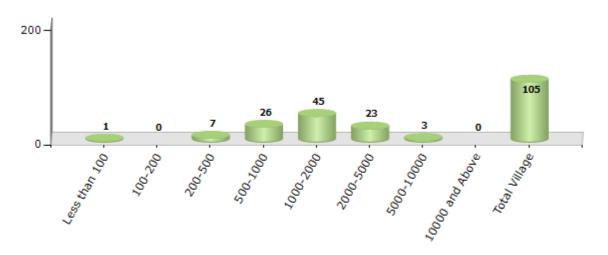

#### Number of Villages by Population Size - 2011

| Less<br>than<br>100 | 100-<br>200 | 200-<br>500 | 500-<br>1000 | 1000-<br>2000 | 2000-<br>5000 | 5000-<br>10000 | 10000<br>and<br>Above | Total<br>Village |
|---------------------|-------------|-------------|--------------|---------------|---------------|----------------|-----------------------|------------------|
| 1                   | 0           | 7           | 26           | 45            | 23            | 3              | 0                     | 105              |

Number of Villages by Population Size - 2011