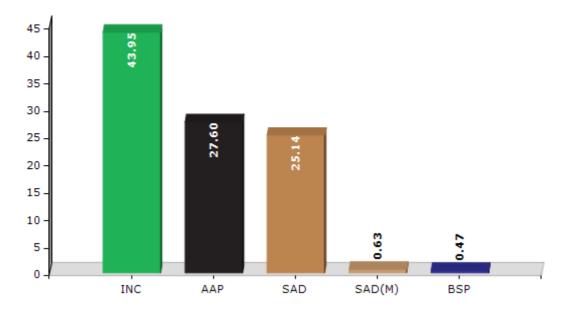

#### **Summary Result of Assembly Election - 2017**

| Candidate Name          | Party  | Votes | Votes % |
|-------------------------|--------|-------|---------|
| Lakhvir Singh Lakha     | INC    | 57776 | 43.95   |
| Gurpreet Singh Lapran   | AAP    | 36280 | 27.6    |
| Isher Singh Meharban    | SAD    | 33044 | 25.14   |
| Gurvinder Singh         | SAD(M) | 831   | 0.63    |
| Dalbara Singh           | BSP    | 618   | 0.47    |
| Advocate Inderjit Singh | DEMSWP | 402   | 0.31    |
| Karan Kangra            | IND    | 363   | 0.28    |
| Captain Rampal Singh    | APPA   | 347   | 0.26    |
| Sandeep Singh           | AITC   | 328   | 0.25    |
| Jagtar Singh            | IND    | 227   | 0.17    |
| Samser Singh            | IND    | 186   | 0.14    |
| Kulwant Singh Cheema    | NCP    | 186   | 0.14    |
| Prem Singh              | IND    | 156   | 0.12    |
|                         | NOTA   | 702   | 0.53    |

#### Votes Percentage of Top Parties - 2017