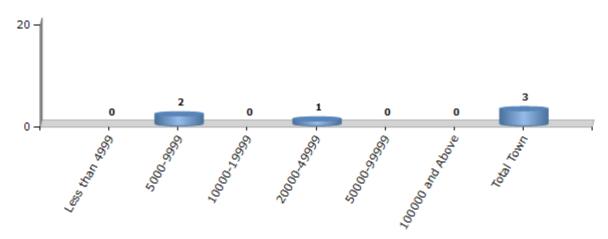

#### **Number of Towns by Population Size - 2011**

| Less than | 5000-9999 | 10000- | 20000- | 50000- | 100000 and | Total |
|-----------|-----------|--------|--------|--------|------------|-------|
| 4999      |           | 19999  | 49999  | 99999  | Above      | Town  |
| 0         | 2         | 0      | 1      | 0      | 0          | 3     |

Number of Towns by Population Size - 2011