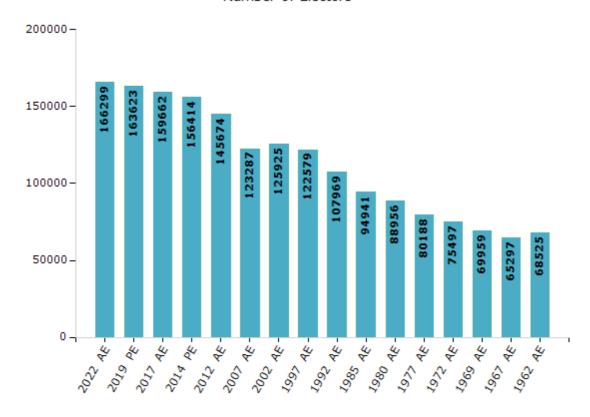

#### **Electors by Male & Female**

| Year    | Male  | Female | Others | Total  |
|---------|-------|--------|--------|--------|
| 2022 AE | 88379 | 77917  | 3      | 166299 |
| 2019 PE | 87080 | 76540  | 3      | 163623 |
| 2017 AE | 85261 | 74397  | 4      | 159662 |
| 2014 PE | 83147 | 73265  | 2      | 156414 |
| 2012 AE | 77674 | 68000  | 0      | 145674 |
| 2009 PE | -     | -      | -      | -      |
| 2007 AE | 64069 | 59218  | -      | 123287 |
| 2004 PE | -     | -      | -      | -      |
| 2002 AE | 65420 | 60505  | -      | 125925 |
| 1999 PE | -     | -      | -      | -      |
| 1997 AE | 62528 | 60051  | -      | 122579 |

| Year    | Male  | Female | Others | Total  |
|---------|-------|--------|--------|--------|
| 1992 AE | 57958 | 50011  | -      | 107969 |
| 1985 AE | 52479 | 42462  | -      | 94941  |
| 1980 AE | 49235 | 39721  | -      | 88956  |
| 1977 AE | 44110 | 36078  | -      | 80188  |
| 1972 AE | 41713 | 33784  | -      | 75497  |
| 1969 AE | 38863 | 31096  | -      | 69959  |
| 1967 AE | -     | -      | -      | 65297  |
| 1962 AE | -     | -      | -      | 68525  |
| 1957 AE | -     | -      | -      | -      |
| 1952 AE | -     | -      | -      | -      |
|         |       |        |        |        |

#### Number of Electors

Note: AE: Assembly Election, PE: Assembly Segment of Parliamentary Election