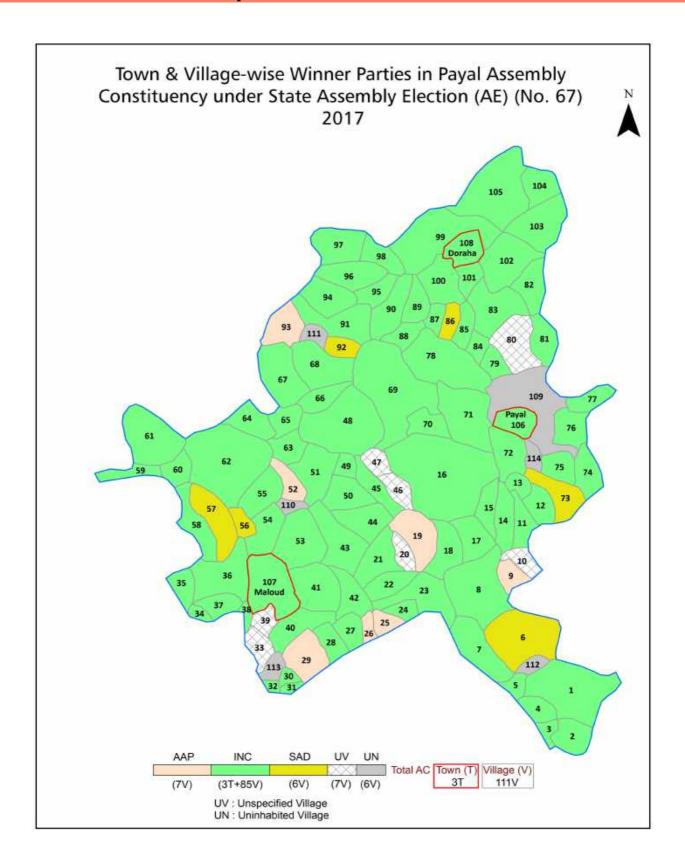

## Contents

| No. | Particulars                                                                                                                                                                                                                                                                                                                                                                                                                          | Page No. |  |  |  |  |
|-----|--------------------------------------------------------------------------------------------------------------------------------------------------------------------------------------------------------------------------------------------------------------------------------------------------------------------------------------------------------------------------------------------------------------------------------------|----------|--|--|--|--|
| 1   | Introduction  Assembly Constituency - (Vidhan Sabha) at a Glance   Features of Assembly as per Delimitation Commission of India (2008)                                                                                                                                                                                                                                                                                               | 1-2      |  |  |  |  |
|     | Location and Political Maps                                                                                                                                                                                                                                                                                                                                                                                                          |          |  |  |  |  |
| 2   | Location Map   Boundaries of Assembly Constituency - (Vidhan Sabha) in District   Boundaries of Assembly Constituency under Parliamentary Constituency - (Lok Sabha)   Town & Village-wise Winner Parties- 2024, 2022, 2019, 2017, 2014, 2012 and 2009                                                                                                                                                                               | 3-11     |  |  |  |  |
|     | Administrative Setup (2011)                                                                                                                                                                                                                                                                                                                                                                                                          |          |  |  |  |  |
| 3   | District   Sub-district   Towns   Villages   Inhabited Villages   Uninhabited<br>Villages   Village Panchayat   Intermediate Panchayat                                                                                                                                                                                                                                                                                               | 12-18    |  |  |  |  |
|     | Demographics (2011)                                                                                                                                                                                                                                                                                                                                                                                                                  |          |  |  |  |  |
| 4   | Population   Households   Rural/Urban Population   Towns and Villages by Population Size   Sex Ratio (Total & 0-6 Years)   Religious Population   Social Population   Literacy Rate                                                                                                                                                                                                                                                  | 19-20    |  |  |  |  |
|     | Electoral Features                                                                                                                                                                                                                                                                                                                                                                                                                   |          |  |  |  |  |
| 5   | Important Dates of Last Elections Held   Electors by Gender   Service Electors   Voters   Voters Turnout   Polling Stations & Average Number of Electors per Polling Station   Electors by Age Group   Present Elected Representatives                                                                                                                                                                                               | 21-26    |  |  |  |  |
|     | Historical Summary Election Results                                                                                                                                                                                                                                                                                                                                                                                                  |          |  |  |  |  |
| 6   | Vote Share of Major Parties   Winning Margin (Number & Percentage)   Polarity of Parties   Summary Result of Assembly Segment of Parliamentary Elections 2024, 2019, 2014, 2009, 2004 and 1999   Summary Result of Assembly Elections 2022, 2017, 2012, 2007, 2002, 1997, 1992, 1985, 1980, 1977, 1972, 1969, 1967 and 1962                                                                                                          | 27-49    |  |  |  |  |
|     | Polling Station Level Election Results                                                                                                                                                                                                                                                                                                                                                                                               |          |  |  |  |  |
| 7   | Name and Number of Polling Station 2024, 2022, 2019, 2017, 2014, 2012 and 2009   Polling Station-wise Electors, Voters & Voters Turnout 2024, 2022, 2019, 2017, 2014, 2012 and 2009   Polling Station wise Elections Results 2024, 2022, 2019, 2017, 2014, 2012 and 2009                                                                                                                                                             | 50-167   |  |  |  |  |
| 8   | Panchayat Election Results Panchayat Result 2013                                                                                                                                                                                                                                                                                                                                                                                     | 168-196  |  |  |  |  |
|     | Share of Assembly Constituency                                                                                                                                                                                                                                                                                                                                                                                                       |          |  |  |  |  |
| 9   | Share of Assembly Constituency - (Vidhan Sabha) in State, District and Parliamentary Constituency - (Lok Sabha)                                                                                                                                                                                                                                                                                                                      | 197      |  |  |  |  |
|     | Socio-Economic Amenities (2011)                                                                                                                                                                                                                                                                                                                                                                                                      |          |  |  |  |  |
| 10  | ess to Administrative Units   Agricultural, Manufacturing and Industrial amodities   Demographic Indicators   Education   Health & Manpower   Aking Water Supply   Sanitation   Entertainment and Recreations astructure   Power   Food Allocation Distribution and Marketing of iculture Commodities Infrastructure   Transport and Road Infrastructure   Inmunication   Banking and Financial Services   Land Use   Irrigation rce |          |  |  |  |  |
| 11  | Abbreviation & Sources                                                                                                                                                                                                                                                                                                                                                                                                               | 214      |  |  |  |  |
| 12  | Disclaimer                                                                                                                                                                                                                                                                                                                                                                                                                           | 215      |  |  |  |  |