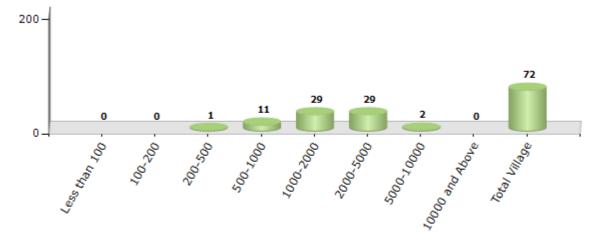

#### Number of Villages by Population Size - 2011

| Less<br>than<br>100 | 100-<br>200 | 200-<br>500 | 500-<br>1000 | 1000-<br>2000 | 2000-<br>5000 | 5000-<br>10000 | 10000<br>and<br>Above | Total<br>Village |
|---------------------|-------------|-------------|--------------|---------------|---------------|----------------|-----------------------|------------------|
| 0                   | 0           | 1           | 11           | 29            | 29            | 2              | 0                     | 72               |

Number of Villages by Population Size - 2011