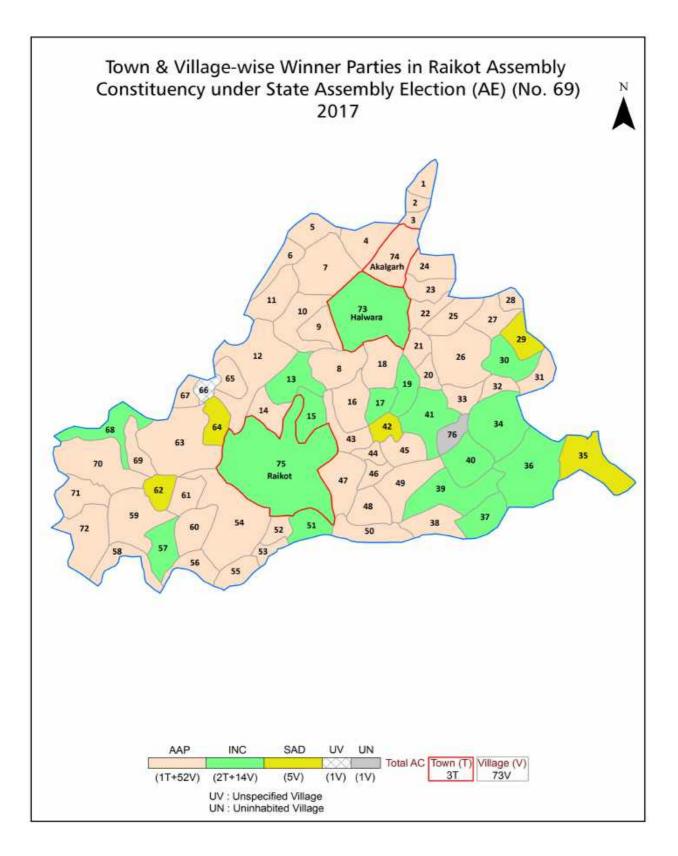

| 179      |
| 12  | Disclaimer                                                                                                                                                                                                                                                                                                                                                                                                                                                                                                   | 180      |

## Location & Political Map







### **Administrative Setup**

#### List of Village Panchayat & Intermediate Panchayat (Block) Name- 2011

| Village Name          | Village Panchayat Name | Intermediate Panchayat<br>Name |
|-----------------------|------------------------|--------------------------------|
| Abuwal (92)           | Abuwal                 | Sudhar                         |
| Acharwal 171)         | Acharwal               | Raikot                         |
| Aitiana (99)          | Aitiana                | Sudhar                         |
| Akalgarh (374)        | Akalgarh               | Pakhowal                       |
| Andlu (200)           | Andlu                  | Raikot                         |
| Badhel (87)           | Badhel                 | Sudhar                         |
| Baraich (101)