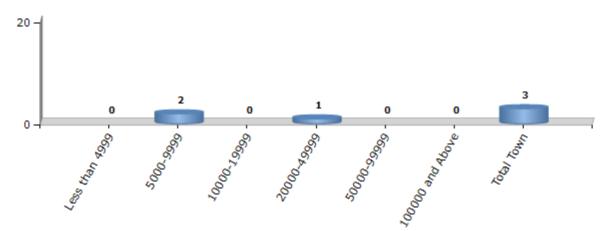

#### Number of Towns by Population Size - 2011

| <br>s than<br>999 | 5000-9999 | 10000-<br>19999 | 20000-<br>49999 | 50000-<br>99999 | 100000 and<br>Above | Total<br>Town |
|-------------------|-----------|-----------------|-----------------|-----------------|---------------------|---------------|
| 0                 | 2         | 0               | 1               | 0               | 0                   | 3             |

Number of Towns by Population Size - 2011