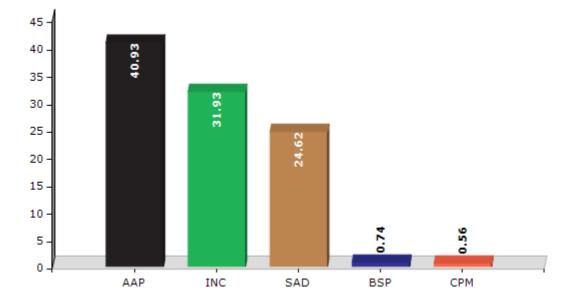

#### **Summary Result of Assembly Election - 2017**

| Candidate Name              | Party | Votes | Votes % |
|-----------------------------|-------|-------|---------|
| Jagtar Singh Jagga Hissowal | AAP   | 48245 | 40.93   |
| Amar Singh                  | INC   | 37631 | 31.93   |
| Inder Iqbal Singh Atwal     | SAD   | 29019 | 24.62   |
| Surinder Singh              | BSP   | 878   | 0.74    |
| Mota Singh                  | СРМ   | 662   | 0.56    |
| Daljit Singh                | IND   | 309   | 0.26    |
| Sikandar Singh              | BMUP  | 302   | 0.26    |
|                             | NOTA  | 816   | 0.69    |

Votes Percentage of Top Parties - 2017