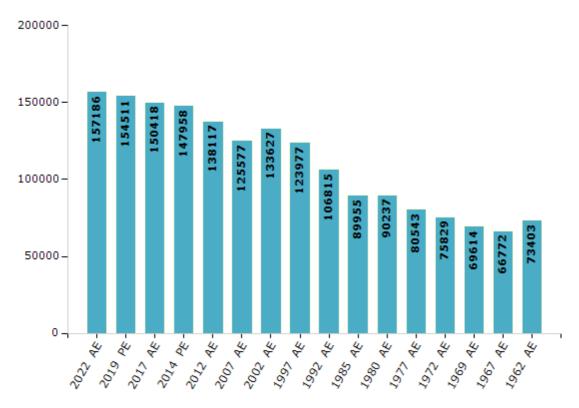

#### **Electors by Male & Female**

| Year    | Male  | Female | Others | Total  | Year    | Male  | Female | Others | Total  |
|---------|-------|--------|--------|--------|---------|-------|--------|--------|--------|
| 2022 AE | 83689 | 73497  | 0      | 157186 | 1992 AE | 57270 | 49545  | -      | 106815 |
| 2019 PE | 82480 | 72031  | 0      | 154511 | 1985 AE | 46097 | 43858  | -      | 89955  |
| 2017 AE | 79887 | 70530  | 1      | 150418 | 1980 AE | 50187 | 40050  | -      | 90237  |
| 2014 PE | 78258 | 69697  | 3      | 147958 | 1977 AE | 42531 | 38012  | -      | 80543  |
| 2012 AE | 73537 | 64580  | 0      | 138117 | 1972 AE | 40336 | 35493  | -      | 75829  |
| 2009 PE | -     | -      | -      | -      | 1969 AE | 36828 | 32786  | -      | 69614  |
| 2007 AE | 65311 | 60266  | -      | 125577 | 1967 AE | -     | -      | -      | 66772  |
| 2004 PE | -     | -      | -      | -      | 1962 AE | -     | -      | -      | 73403  |
| 2002 AE | 69429 | 64198  | -      | 133627 | 1957 AE | -     | -      | -      | -      |
| 1999 PE | -     | -      | -      | -      | 1952 AE | -     | -      | -      | -      |
| 1997 AE | 63683 | 60294  | -      | 123977 |         |       |        |        |        |

Number of Electors

Note : AE : Assembly Election, PE : Assembly Segment of Parliamentary Election