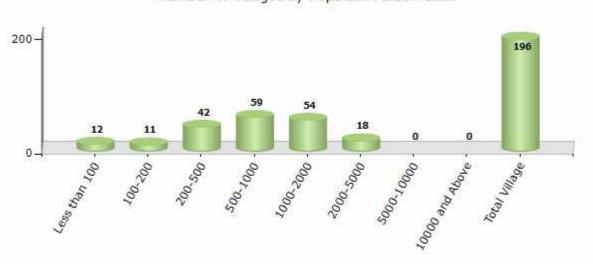

#### **Number of Villages by Population Size - 2011**

| Less<br>than<br>100 | 100-<br>200 | 200-<br>500 | 500-<br>1000 | 1000-<br>2000 | 2000-<br>5000 | 5000-<br>10000 | 10000<br>and<br>Above | Total<br>Village |
|---------------------|-------------|-------------|--------------|---------------|---------------|----------------|-----------------------|------------------|
| 12                  | 11          | 42          | 59           | 54            | 18            | 0              | 0                     | 196              |

Number of Villages by Population Size - 2011