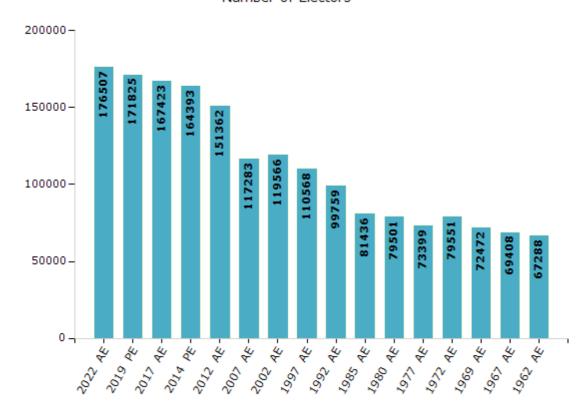

#### **Electors by Male & Female**

| Year    | Male  | Female | Others | Total  |
|---------|-------|--------|--------|--------|
| 2022 AE | 93142 | 83360  | 5      | 176507 |
| 2019 PE | 90952 | 80868  | 5      | 171825 |
| 2017 AE | 88538 | 78881  | 4      | 167423 |
| 2014 PE | 86398 | 77992  | 3      | 164393 |
| 2012 AE | 80094 | 71268  | 0      | 151362 |
| 2009 PE | -     | -      | -      | -      |
| 2007 AE | 61281 | 56002  | -      | 117283 |
| 2004 PE | -     | -      | -      | -      |
| 2002 AE | 63052 | 56514  | -      | 119566 |
| 1999 PE | -     | -      | -      | -      |
| 1997 AE | 56650 | 53918  | -      | 110568 |

| Year    | Male  | Female | Others | Total |
|---------|-------|--------|--------|-------|
| 1992 AE | 53631 | 46128  | -      | 99759 |
| 1985 AE | 44384 | 37052  | -      | 81436 |
| 1980 AE | 41852 | 37649  | -      | 79501 |
| 1977 AE | 40134 | 33265  | -      | 73399 |
| 1972 AE | 43515 | 36036  | -      | 79551 |
| 1969 AE | 39936 | 32536  | -      | 72472 |
| 1967 AE | -     | -      | -      | 69408 |
| 1962 AE | -     | -      | -      | 67288 |
| 1957 AE | -     | -      | -      | -     |
| 1952 AE | -     | -      | -      | -     |
|         |       |        |        |       |

#### Number of Electors

Note: AE: Assembly Election, PE: Assembly Segment of Parliamentary Election