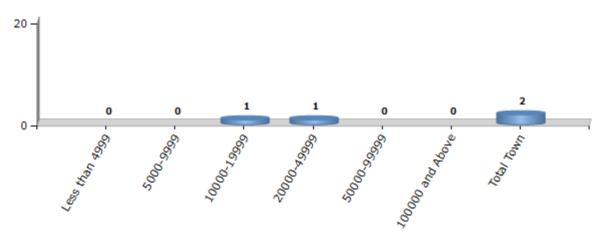

#### **Number of Towns by Population Size - 2011**

| Less than | 5000-9999 | 10000- | 20000- | 50000- | 100000 and | Total |
|-----------|-----------|--------|--------|--------|------------|-------|
| 4999      |           | 19999  | 49999  | 99999  | Above      | Town  |
| 0         | 0         | 1      | 1      | 0      | 0          | 2     |

Number of Towns by Population Size - 2011