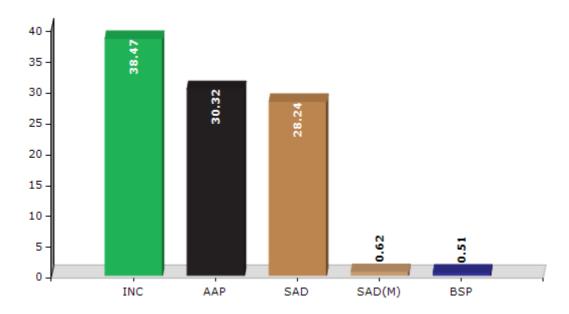

#### **Summary Result of Assembly Election - 2017**

| Candidate Name       | Party  | Votes | Votes % |
|----------------------|--------|-------|---------|
| Amrik Singh Dhillon  | INC    | 51930 | 38.47   |
| Sarbans Singh Manki  | AAP    | 40925 | 30.32   |
| Santa Singh Umaidpur | SAD    | 38114 | 28.24   |
| Shingara Singh       | SAD(M) | 837   | 0.62    |
| Dalvir Singh         | BSP    | 687   | 0.51    |
| Bhupinder Singh      | APPA   | 473   | 0.35    |
| Manohar Lal          | DPI    | 407   | 0.3     |
| Dilbag Singh         | SAKAP  | 386   | 0.29    |
| Ashwani Kumar Dhand  | RSP    | 192   | 0.14    |
|                      | NOTA   | 1035  | 0.77    |

#### Votes Percentage of Top Parties - 2017