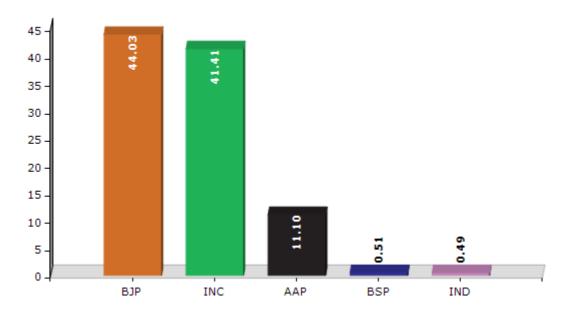

#### **Summary Result of Assembly Election - 2017**

| Candidate Name | Party | Votes | Votes % |
|----------------|-------|-------|---------|
| Arun Narang    | ВЈР   | 55091 | 44.03   |
| Sunil Jakhar   | INC   | 51812 | 41.41   |
| Atul Nagpal    | AAP   | 13888 | 11.1    |
| Prithi Raj     | BSP   | 642   | 0.51    |
| Nathu Ram      | IND   | 614   | 0.49    |
| Dilbag Singh   | IND   | 550   | 0.44    |
| Ram Kumar      | RMPOI | 414   | 0.33    |
| Gurjant Singh  | IND   | 335   | 0.27    |
| Ashok Kumar    | IND   | 298   | 0.24    |
| Shiv Lal Doda  | IND   | 165   | 0.13    |
| Amit Doda      | IND   | 108   | 0.09    |
|                | NOTA  | 1212  | 0.97    |

#### Votes Percentage of Top Parties - 2017