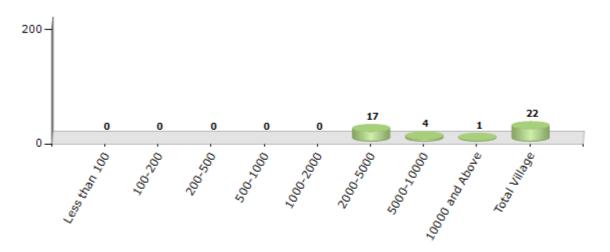

#### Number of Villages by Population Size - 2011

| Less<br>than<br>100 | 100-<br>200 | 200-<br>500 | 500-<br>1000 | 1000-<br>2000 | 2000-<br>5000 | 5000-<br>10000 | 10000<br>and<br>Above | Total<br>Village |
|---------------------|-------------|-------------|--------------|---------------|---------------|----------------|-----------------------|------------------|
| 0                   | 0           | 0           | 0            | 0             | 17            | 4              | 1                     | 22               |

Number of Villages by Population Size - 2011