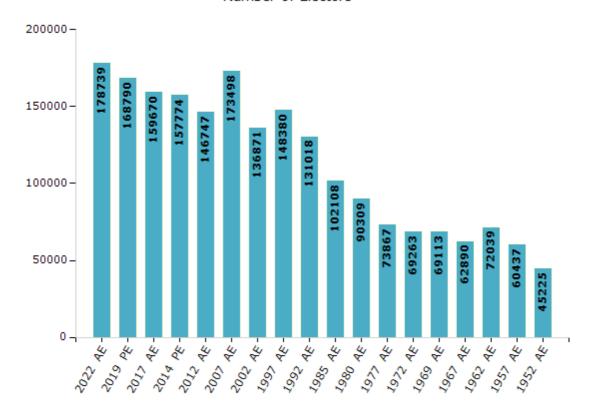

#### **Electors by Male & Female**

| Year    | Male  | Female | Others | Total  |
|---------|-------|--------|--------|--------|
| 2022 AE | 95634 | 83100  | 5      | 178739 |
| 2019 PE | 90659 | 78125  | 6      | 168790 |
| 2017 AE | 85902 | 73758  | 10     | 159670 |
| 2014 PE | 84740 | 73029  | 5      | 157774 |
| 2012 AE | 79601 | 67146  | 0      | 146747 |
| 2009 PE | -     | -      | -      | -      |
| 2007 AE | 92165 | 81333  | -      | 173498 |
| 2004 PE | -     | -      | -      | -      |
| 2002 AE | 73930 | 62941  | -      | 136871 |
| 1999 PE | -     | -      | -      | -      |
| 1997 AE | 75825 | 72555  | -      | 148380 |

| Year    | Male  | Female | Others | Total  |
|---------|-------|--------|--------|--------|
| 1992 AE | 72508 | 58510  | -      | 131018 |
| 1985 AE | 53188 | 48920  | -      | 102108 |
| 1980 AE | 49193 | 41116  | -      | 90309  |
| 1977 AE | 40302 | 33565  | -      | 73867  |
| 1972 AE | 34649 | 34614  | -      | 69263  |
| 1969 AE | 38324 | 30789  | -      | 69113  |
| 1967 AE | -     | -      | -      | 62890  |
| 1962 AE | -     | -      | -      | 72039  |
| 1957 AE | -     | -      | -      | 60437  |
| 1952 AE | -     | -      | -      | 45225  |
|         |       |        |        |        |

#### Number of Electors

 $\textbf{Note:} \ \mathsf{AE:} \ \mathsf{Assembly} \ \mathsf{Election}, \ \mathsf{PE:} \ \mathsf{Assembly} \ \mathsf{Segment} \ \mathsf{of} \ \mathsf{Parliamentary} \ \mathsf{Election}$ 