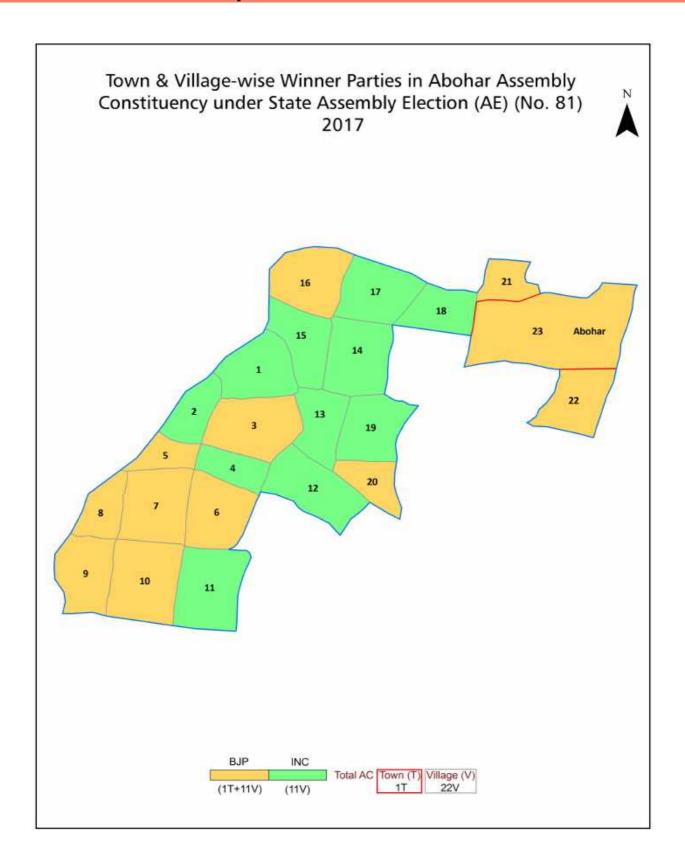

#### **Summary Result of Assembly Election - 2017**

| Candidate Name | Party | Votes | Votes % |
|----------------|-------|-------|---------|
| Arun Narang    | ВЈР   | 55091 | 44.03   |
| Sunil Jakhar   | INC   | 51812 | 41.41   |
| Atul Nagpal    | AAP   | 13888 | 11.1    |
| Prithi Raj     | BSP   | 642   | 0.51    |
| Nathu Ram      | IND   | 614   | 0.49    |
| Dilbag Singh   | IND   | 550   | 0.44    |
| Ram Kumar      | RMPOI | 414   | 0.33    |
| Gurjant Singh  | IND   | 335   | 0.27    |
| Ashok Kumar    | IND   | 298   | 0.24    |
| Shiv Lal Doda  | IND   | 165   | 0.13    |
| Amit Doda      | IND   | 108   | 0.09    |
|                | NOTA  | 1212  | 0.97    |