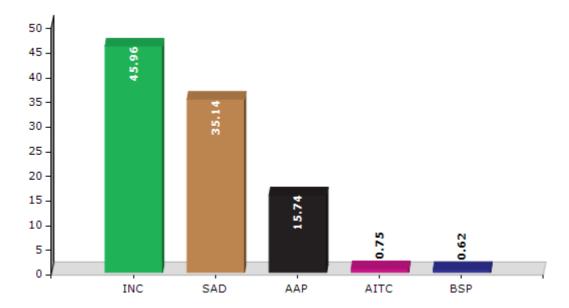

#### **Summary Result of Assembly Election - 2017**

| Candidate Name       | Party | Votes | Votes % |
|----------------------|-------|-------|---------|
| Nathu Ram            | INC   | 65607 | 45.96   |
| Parkash Singh Bhatti | SAD   | 50158 | 35.14   |
| Simarjeet Singh      | AAP   | 22464 | 15.74   |
| Giri Raj Rajora      | AITC  | 1072  | 0.75    |
| Satish Kumar         | BSP   | 888   | 0.62    |
| Vinod Kumar          | IND   | 705   | 0.49    |
| Gurmail Singh        | NAIP  | 667   | 0.47    |
|                      | NOTA  | 1175  | 0.82    |

#### Votes Percentage of Top Parties - 2017