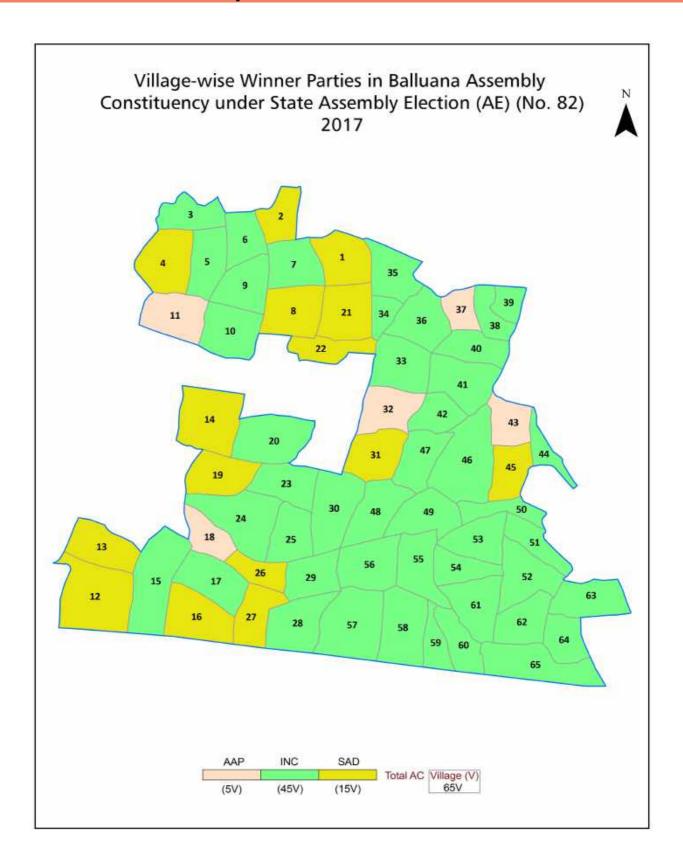

#### **Summary Result of Assembly Election - 2017**

| Candidate Name       | Party | Votes | Votes % |
|----------------------|-------|-------|---------|
| Nathu Ram            | INC   | 65607 | 45.96   |
| Parkash Singh Bhatti | SAD   | 50158 | 35.14   |
| Simarjeet Singh      | AAP   | 22464 | 15.74   |
| Giri Raj Rajora      | AITC  | 1072  | 0.75    |
| Satish Kumar         | BSP   | 888   | 0.62    |
| Vinod Kumar          | IND   | 705   | 0.49    |
| Gurmail Singh        | NAIP  | 667   | 0.47    |
|                      | NOTA  | 1175  | 0.82    |