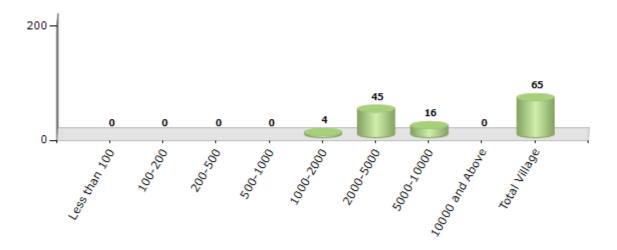

#### Number of Villages by Population Size - 2011

| Less<br>than<br>100 | 100-<br>200 | 200-<br>500 | 500-<br>1000 | 1000-<br>2000 | 2000-<br>5000 | 5000-<br>10000 | 10000<br>and<br>Above | Total<br>Village |
|---------------------|-------------|-------------|--------------|---------------|---------------|----------------|-----------------------|------------------|
| 0                   | 0           | 0           | 0            | 4             | 45            | 16             | 0                     | 65               |

#### Number of Villages by Population Size - 2011