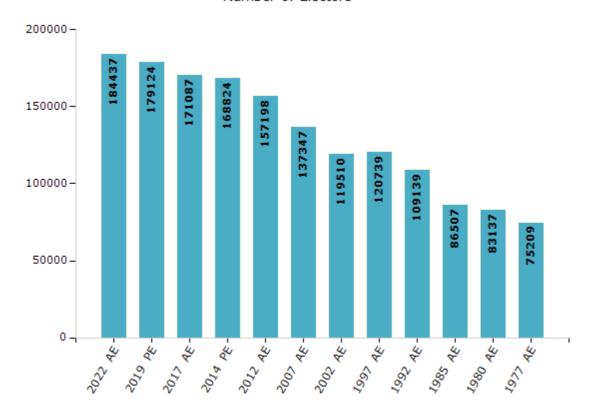

#### **Electors by Male & Female**

| Year    | Male  | Female | Others | Total  |
|---------|-------|--------|--------|--------|
| 2022 AE | 99339 | 85095  | 3      | 184437 |
| 2019 PE | 96647 | 82475  | 2      | 179124 |
| 2017 AE | 92477 | 78608  | 2      | 171087 |
| 2014 PE | 90997 | 77827  | 0      | 168824 |
| 2012 AE | 84934 | 72264  | 0      | 157198 |
| 2009 PE | -     | -      | -      | -      |
| 2007 AE | 72139 | 65208  | -      | 137347 |
| 2004 PE | -     | -      | -      | -      |
| 2002 AE | 63637 | 55873  | -      | 119510 |
| 1999 PE | -     | -      | -      | -      |
| 1997 AE | 65041 | 55698  | -      | 120739 |

| Year    | Male  | Female | Others | Total  |
|---------|-------|--------|--------|--------|
| 1992 AE | 58621 | 50518  | -      | 109139 |
| 1985 AE | 46410 | 40097  | -      | 86507  |
| 1980 AE | 44437 | 38700  | -      | 83137  |
| 1977 AE | 40933 | 34276  | -      | 75209  |
| 1972 AE | -     | -      | -      | -      |
| 1969 AE | -     | -      | -      | -      |
| 1967 AE | -     | -      | -      | -      |
| 1962 AE | -     | -      | -      | -      |
| 1957 AE | -     | -      | -      | -      |
| 1952 AE | -     | -      | -      | -      |
|         |       |        |        |        |

#### Number of Electors

Note: AE: Assembly Election, PE: Assembly Segment of Parliamentary Election