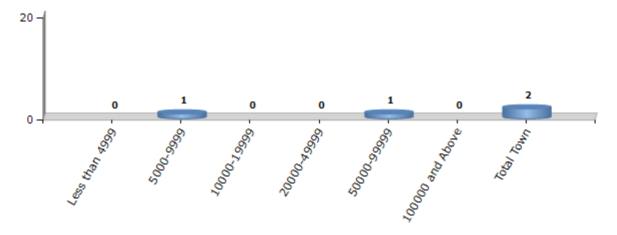

#### **Number of Towns by Population Size - 2011**

| Less than | 5000-9999 | 10000- | 20000- | 50000- | 100000 and | Total |
|-----------|-----------|--------|--------|--------|------------|-------|
| 4999      |           | 19999  | 49999  | 99999  | Above      | Town  |
| 0         | 1         | 0      | 0      | 1      | 0          | 2     |

Number of Towns by Population Size - 2011