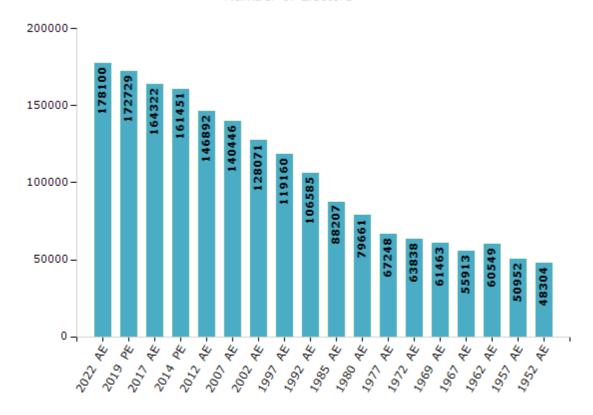

#### **Electors by Male & Female**

| Year    | Male  | Female | Others | Total  |
|---------|-------|--------|--------|--------|
| 2022 AE | 93384 | 84709  | 7      | 178100 |
| 2019 PE | 91103 | 81624  | 2      | 172729 |
| 2017 AE | 86944 | 77376  | 2      | 164322 |
| 2014 PE | 85130 | 76320  | 1      | 161451 |
| 2012 AE | 77938 | 68954  | 0      | 146892 |
| 2009 PE | -     | -      | -      | -      |
| 2007 AE | 73497 | 66949  | -      | 140446 |
| 2004 PE | -     | -      | -      | -      |
| 2002 AE | 67493 | 60578  | -      | 128071 |
| 1999 PE | -     | -      | -      | -      |
| 1997 AE | 63679 | 55481  | -      | 119160 |

| Year    | Male  | Female | Others | Total  |
|---------|-------|--------|--------|--------|
| 1992 AE | 58226 | 48359  | -      | 106585 |
| 1985 AE | 45760 | 42447  | -      | 88207  |
| 1980 AE | 41839 | 37822  | -      | 79661  |
| 1977 AE | 37169 | 30079  | -      | 67248  |
| 1972 AE | 32174 | 31664  | -      | 63838  |
| 1969 AE | 33200 | 28263  | -      | 61463  |
| 1967 AE | -     | -      | -      | 55913  |
| 1962 AE | -     | -      | -      | 60549  |
| 1957 AE | -     | -      | -      | 50952  |
| 1952 AE | -     | -      | -      | 48304  |
|         |       |        |        |        |

#### Number of Electors

Note: AE: Assembly Election, PE: Assembly Segment of Parliamentary Election