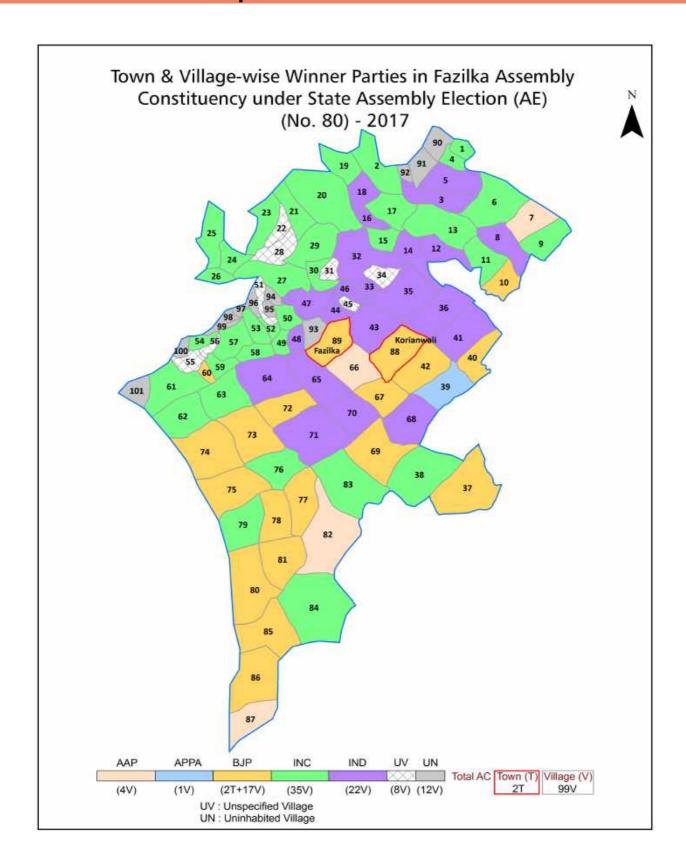

| 188      |  |  |
| 12  | Disclaimer                                                                                                                                                                                                                                                                                                                                                                                                                                              | 189      |  |  |

### **Location & Political Map**





#### **Administrative Setup**

#### List of Village Panchayat & Intermediate Panchayat (Block) Name- 2011

| Village Name              | Village Panchayat Name | Intermediate Panchayat<br>Name |
|---------------------------|------------------------|--------------------------------|
| Abhun (231)               | Abhun                  | Fazilka                        |
| Ahal Bodla (222)          | Ahal Bodla             | Fazilka                        |
| Alam Shah (288)           | Alam Shah              | Fazilka                        |
| Asafwala (272)            | Asafwala               | Fazilka                        |
| Awa Urf Waryampura (289)  | Awa Urf Waryampura     | Fazilka                        |
| Badha (291)               | Badha                  | Fazilka