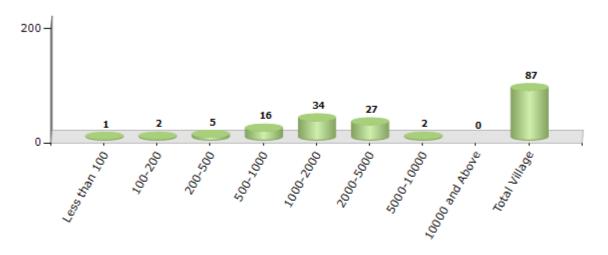

#### Number of Villages by Population Size - 2011

| Less<br>than<br>100 | 100-<br>200 | 200-<br>500 | 500-<br>1000 | 1000-<br>2000 | 2000-<br>5000 | 5000-<br>10000 | 10000<br>and<br>Above | Total<br>Village |
|---------------------|-------------|-------------|--------------|---------------|---------------|----------------|-----------------------|------------------|
| 1                   | 2           | 5           | 16           | 34            | 27            | 2              | 0                     | 87               |

Number of Villages by Population Size - 2011