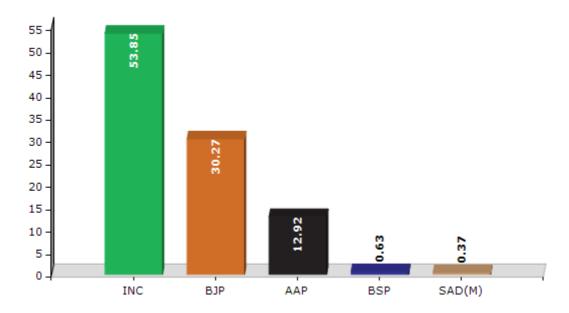

#### **Summary Result of Assembly Election - 2017**

| Candidate Name        | Party  | Votes | Votes % |
|-----------------------|--------|-------|---------|
| Parminder Singh Pinki | INC    | 67559 | 53.85   |
| Sukhpal Singh         | ВЈР    | 37972 | 30.27   |
| Narinder Singh        | AAP    | 16202 | 12.92   |
| Rakesh                | BSP    | 796   | 0.63    |
| Tejinder Singh        | SAD(M) | 470   | 0.37    |
| Rajinder              | IND    | 394   | 0.31    |
| Mukesh Kumar          | SHS    | 391   | 0.31    |
| Raj                   | IND    | 310   | 0.25    |
| Mohinder Singh        | IND    | 176   | 0.14    |
| Parminder Singh       | IND    | 134   | 0.11    |
| Kashmir Singh         | IND    | 112   | 0.09    |
|                       | NOTA   | 934   | 0.74    |

#### Votes Percentage of Top Parties - 2017