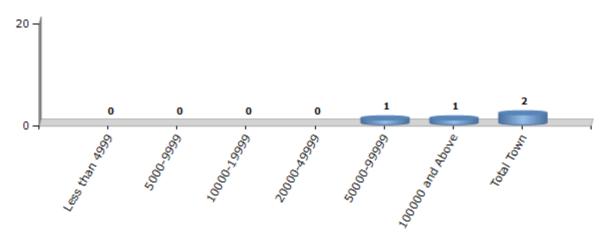

#### **Number of Towns by Population Size - 2011**

| Less than | 5000-9999 | 10000- | 20000- | 50000- | 100000 and | Total |
|-----------|-----------|--------|--------|--------|------------|-------|
| 4999      |           | 19999  | 49999  | 99999  | Above      | Town  |
| 0         | 0         | 0      | 0      | 1      | 1          | 2     |

Number of Towns by Population Size - 2011