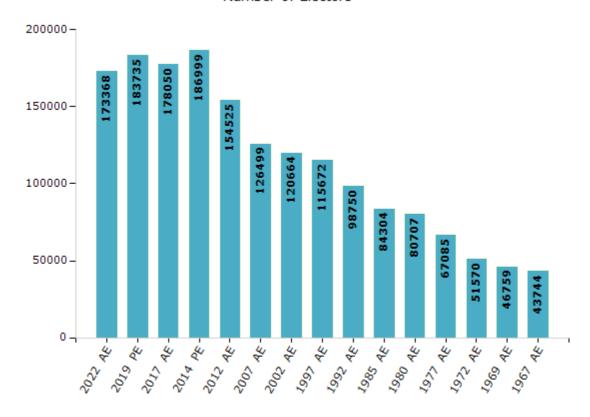

#### **Electors by Male & Female**

| Year    | Male   | Female | Others | Total  |
|---------|--------|--------|--------|--------|
| 2022 AE | 91758  | 81604  | 6      | 173368 |
| 2019 PE | 103617 | 80111  | 7      | 183735 |
| 2017 AE | 101181 | 76858  | 11     | 178050 |
| 2014 PE | 104667 | 82331  | 1      | 186999 |
| 2012 AE | 82067  | 72458  | 0      | 154525 |
| 2009 PE | -      | -      | -      | -      |
| 2007 AE | 65525  | 60974  | -      | 126499 |
| 2004 PE | -      | -      | -      | -      |
| 2002 AE | 62979  | 57685  | -      | 120664 |
| 1999 PE | -      | -      | -      | -      |
| 1997 AE | 61507  | 54165  | -      | 115672 |

| Year    | Male  | Female | Others | Total |
|---------|-------|--------|--------|-------|
| 1992 AE | 53237 | 45513  | -      | 98750 |
| 1985 AE | 44226 | 40078  | -      | 84304 |
| 1980 AE | 44073 | 36634  | -      | 80707 |
| 1977 AE | 36449 | 30636  | -      | 67085 |
| 1972 AE | 28285 | 23285  | -      | 51570 |
| 1969 AE | 25259 | 21500  | -      | 46759 |
| 1967 AE | -     | -      | -      | 43744 |
| 1962 AE | -     | -      | -      | -     |
| 1957 AE | -     | -      | -      | -     |
| 1952 AE | -     | -      | -      | -     |
|         |       |        |        |       |

#### Number of Electors

Note: AE: Assembly Election, PE: Assembly Segment of Parliamentary Election