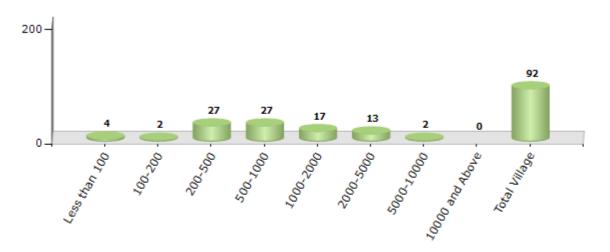

#### Number of Villages by Population Size - 2011

| Less<br>than<br>100 | 100-<br>200 | 200-<br>500 | 500-<br>1000 | 1000-<br>2000 | 2000-<br>5000 | 5000-<br>10000 | 10000<br>and<br>Above | Total<br>Village |
|---------------------|-------------|-------------|--------------|---------------|---------------|----------------|-----------------------|------------------|
| 4                   | 2           | 27          | 27           | 17            | 13            | 2              | 0                     | 92               |

Number of Villages by Population Size - 2011