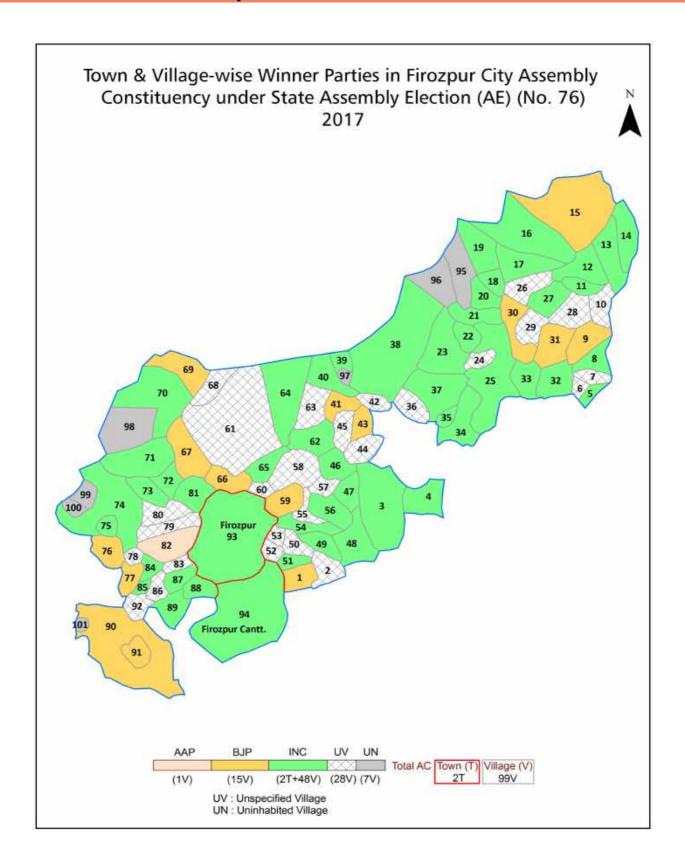

#### **Summary Result of Assembly Election - 2017**

| Candidate Name        | Party  | Votes | Votes % |
|-----------------------|--------|-------|---------|
| Parminder Singh Pinki | INC    | 67559 | 53.85   |
| Sukhpal Singh         | ВЈР    | 37972 | 30.27   |
| Narinder Singh        | AAP    | 16202 | 12.92   |
| Rakesh                | BSP    | 796   | 0.63    |
| Tejinder Singh        | SAD(M) | 470   | 0.37    |
| Rajinder              | IND    | 394   | 0.31    |
| Mukesh Kumar          | SHS    | 391   | 0.31    |
| Raj                   | IND    | 310   | 0.25    |
| Mohinder Singh        | IND    | 176   | 0.14    |
| Parminder Singh       | IND    | 134   | 0.11    |
| Kashmir Singh         | IND    | 112   | 0.09    |
|                       | NOTA   | 934   | 0.74    |