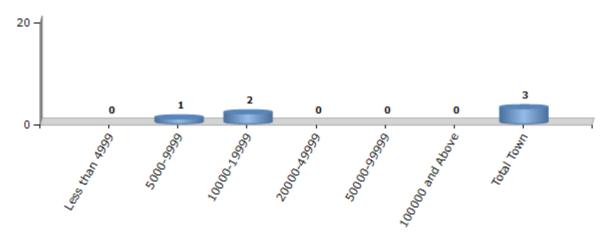

#### **Number of Towns by Population Size - 2011**

| Less than | 5000-9999 | 10000- | 20000- | 50000- | 100000 and | Total |
|-----------|-----------|--------|--------|--------|------------|-------|
| 4999      |           | 19999  | 49999  | 99999  | Above      | Town  |
| 0         | 1         | 2      | 0      | 0      | 0          | 3     |

Number of Towns by Population Size - 2011