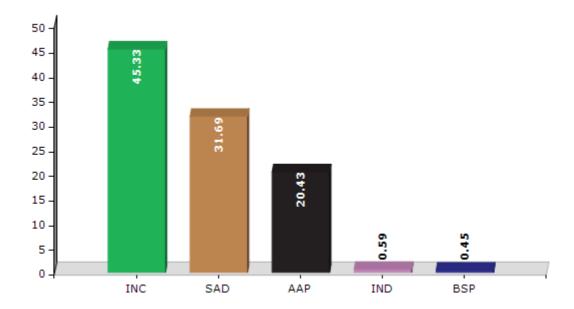

#### **Summary Result of Assembly Election - 2017**

| Candidate Name            | Party  | Votes | Votes % |
|---------------------------|--------|-------|---------|
| Satkar Kaur               | INC    | 71037 | 45.33   |
| Joginder Singh Jindu      | SAD    | 49657 | 31.69   |
| Mohan Singh Phallian Wala | AAP    | 32011 | 20.43   |
| Joginder Singh            | IND    | 924   | 0.59    |
| Puran                     | BSP    | 698   | 0.45    |
| Lal Singh Sulhani         | SAD(M) | 498   | 0.32    |
| Amarjit Singh Gharu       | IND    | 276   | 0.18    |
| Badal Singh               | SWAP   | 261   | 0.17    |
| Sunny Kumar               | IND    | 228   | 0.15    |
| Sajan                     | IND    | 202   | 0.13    |
|                           | NOTA   | 920   | 0.59    |

#### Votes Percentage of Top Parties - 2017