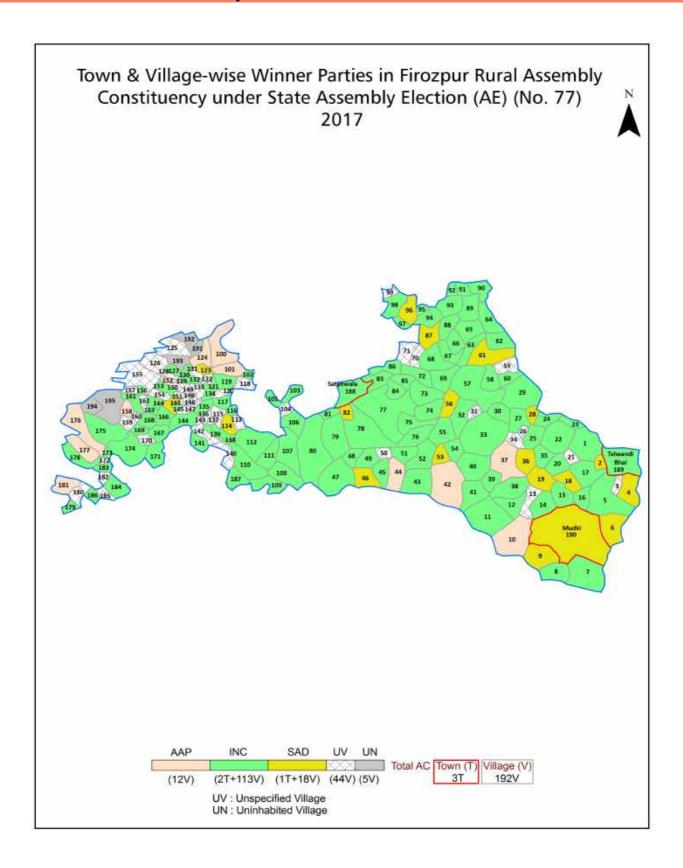

#### **Polling Station Level Election Results**

#### **Polling Station Level Election Results**

Polling Station-wise Votes Secured by Overall Top Five Parties in Firozpur Rural Assembly in Assembly Election (AE) under Firozpur Parliamentary Constituency in Punjab (2022)