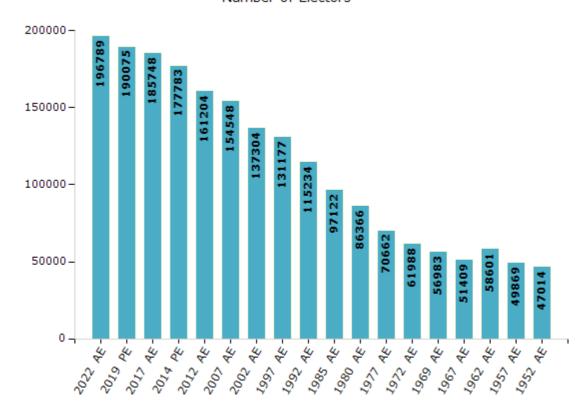

#### **Electors by Male & Female**

| Year    | Male   | Female | Others | Total  |
|---------|--------|--------|--------|--------|
| 2022 AE | 103762 | 93024  | 3      | 196789 |
| 2019 PE | 100199 | 89873  | 3      | 190075 |
| 2017 AE | 97892  | 87855  | 1      | 185748 |
| 2014 PE | 93115  | 84665  | 3      | 177783 |
| 2012 AE | 84946  | 76258  | 0      | 161204 |
| 2009 PE | -      | -      | -      | -      |
| 2007 AE | 79308  | 75240  | -      | 154548 |
| 2004 PE | -      | -      | -      | -      |
| 2002 AE | 71691  | 65613  | -      | 137304 |
| 1999 PE | -      | -      | -      | -      |
| 1997 AE | 72147  | 59030  | -      | 131177 |

| Year    | Male  | Female | Others | Total  |
|---------|-------|--------|--------|--------|
| 1992 AE | 60553 | 54681  | -      | 115234 |
| 1985 AE | 53106 | 44016  | -      | 97122  |
| 1980 AE | 46294 | 40072  | -      | 86366  |
| 1977 AE | 37761 | 32901  | -      | 70662  |
| 1972 AE | 32809 | 29179  | -      | 61988  |
| 1969 AE | 30855 | 26128  | -      | 56983  |
| 1967 AE | -     | -      | -      | 51409  |
| 1962 AE | -     | -      | -      | 58601  |
| 1957 AE | -     | -      | -      | 49869  |
| 1952 AE | -     | -      | -      | 47014  |
|         |       |        |        |        |

#### Number of Electors

Note: AE: Assembly Election, PE: Assembly Segment of Parliamentary Election