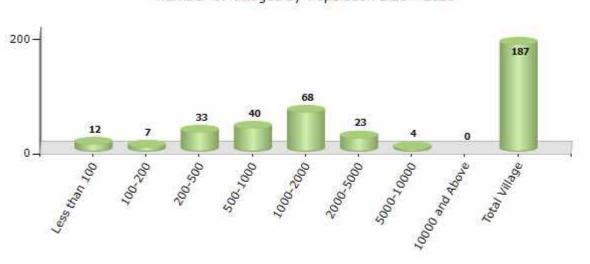

#### Number of Villages by Population Size - 2011

| Less<br>than<br>100 | 100-<br>200 | 200-<br>500 | 500-<br>1000 | 1000-<br>2000 | 2000-<br>5000 | 5000-<br>10000 | 10000<br>and<br>Above | Total<br>Village |
|---------------------|-------------|-------------|--------------|---------------|---------------|----------------|-----------------------|------------------|
| 12                  | 7           | 33          | 40           | 68            | 23            | 4              | 0                     | 187              |

Number of Villages by Population Size - 2011