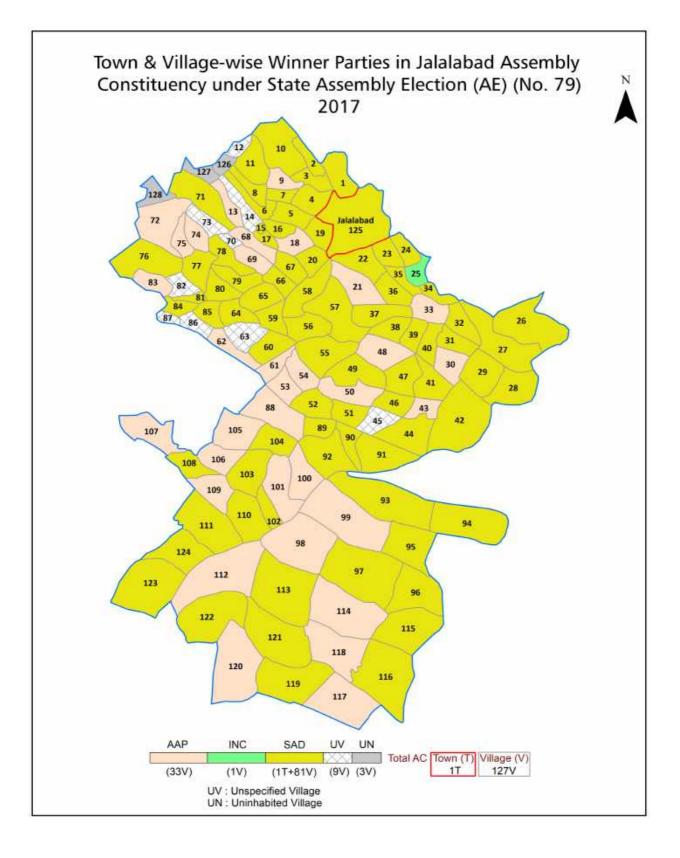

| 208      |
| 12  | Disclaimer                                                                                                                                                                                                                                                                                                                                                                                                                                                                                                   | 209      |

#### Jalalabad Assembly Constituency

# Location & Political Map



indiastatelections



### **Administrative Setup**

#### List of Village Panchayat & Intermediate Panchayat (Block) Name- 2011

| Village Name                  | Village Panchayat Name                 | Intermediate Panchayat<br>Name |
|-------------------------------|----------------------------------------|--------------------------------|
| Alam Ke (255)                 | Alam Ke                                | Jalalabad                      |
| Aliana (208)                  | Aliana                                 | Fazilka                        |
| Araianwala (193)              | Araianwala                             | Jalalabad                      |
| Arnianwala (204)              | Arnianwala                             | Jalalabad                      |
| Arniwala Sheikh Subh