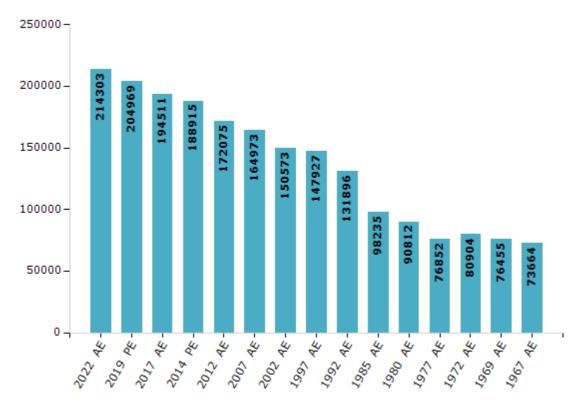

#### **Electors by Male & Female**

| Year    | Male   | Female | Others | Total  | Year    | Male  | Female | Others | Total  |
|---------|--------|--------|--------|--------|---------|-------|--------|--------|--------|
| 2022 AE | 111863 | 102436 | 4      | 214303 | 1992 AE | 72398 | 59498  | -      | 131896 |
| 2019 PE | 107360 | 97605  | 4      | 204969 | 1985 AE | 50905 | 47330  | -      | 98235  |
| 2017 AE | 102230 | 92275  | 6      | 194511 | 1980 AE | 47484 | 43328  | -      | 90812  |
| 2014 PE | 98296  | 90617  | 2      | 188915 | 1977 AE | 41740 | 35112  | -      | 76852  |
| 2012 AE | 90003  | 82072  | 0      | 172075 | 1972 AE | 41035 | 39869  | -      | 80904  |
| 2009 PE | -      | -      | -      | -      | 1969 AE | 40244 | 36211  | -      | 76455  |
| 2007 AE | 83930  | 81043  | -      | 164973 | 1967 AE | -     | -      | -      | 73664  |
| 2004 PE | -      | -      | -      | -      | 1962 AE | -     | -      | -      | -      |
| 2002 AE | 77364  | 73209  | -      | 150573 | 1957 AE | -     | -      | -      | -      |
| 1999 PE | -      | -      | -      | -      | 1952 AE | -     | -      | -      | -      |
| 1997 AE | 77071  | 70856  | -      | 147927 |         |       |        |        |        |

Number of Electors

 $\textbf{Note:} \mathsf{AE}: \mathsf{Assembly \ Election, \ PE}: \mathsf{Assembly \ Segment \ of \ Parliamentary \ Election}$ 