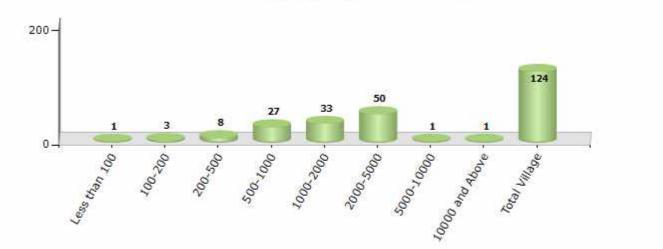

#### Number of Villages by Population Size - 2011

| Less<br>than<br>100 | 100-<br>200 | 200-<br>500 | 500-<br>1000 | 1000-<br>2000 | 2000-<br>5000 | 5000-<br>10000 | 10000<br>and<br>Above | Total<br>Village |
|---------------------|-------------|-------------|--------------|---------------|---------------|----------------|-----------------------|------------------|
| 1                   | 3           | 8           | 27           | 33            | 50            | 1              | 1                     | 124              |

Number of Villages by Population Size - 2011