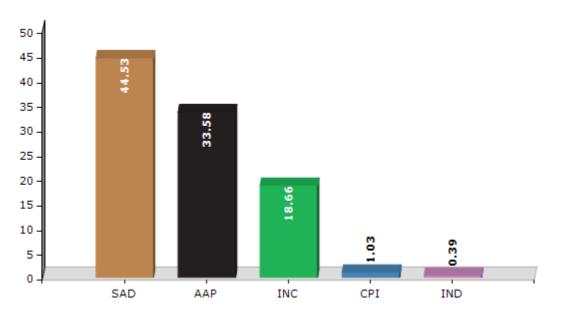

#### **Summary Result of Assembly Election - 2017**

| Candidate Name      | Party  | Votes | Votes % |
|---------------------|--------|-------|---------|
| Sukhbir Singh Badal | SAD    | 75271 | 44.53   |
| Bhagwant Mann       | AAP    | 56771 | 33.58   |
| Ravneet Singh Bittu | INC    | 31539 | 18.66   |
| Surinder Singh      | СРІ    | 1743  | 1.03    |
| Balwinder Singh     | IND    | 653   | 0.39    |
| Malkit Singh        | BSP    | 528   | 0.31    |
| Bakhshish Singh     | АРРА   | 366   | 0.22    |
| Mukhtiar Singh      | IND    | 351   | 0.21    |
| Gurmit Singh        | SAD(M) | 350   | 0.21    |
| Swaran Singh Rocky  | IND    | 196   | 0.12    |
| Joginder Singh      | IND    | 169   | 0.1     |
|                     | NOTA   | 1112  | 0.66    |

Votes Percentage of Top Parties - 2017