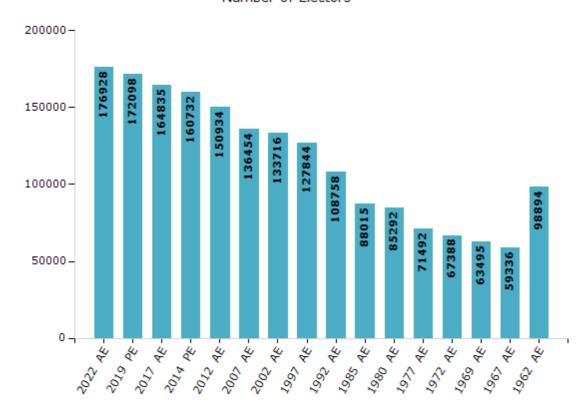

#### **Electors by Male & Female**

| Year    | Male  | Female | Others | Total  |
|---------|-------|--------|--------|--------|
| 2022 AE | 93706 | 83213  | 9      | 176928 |
| 2019 PE | 91630 | 80464  | 4      | 172098 |
| 2017 AE | 88035 | 76797  | 3      | 164835 |
| 2014 PE | 85423 | 75308  | 1      | 160732 |
| 2012 AE | 80063 | 70871  | 0      | 150934 |
| 2009 PE | -     | -      | -      | -      |
| 2007 AE | 71001 | 65453  | -      | 136454 |
| 2004 PE | -     | -      | -      | -      |
| 2002 AE | 69262 | 64454  | -      | 133716 |
| 1999 PE | -     | -      | -      | -      |
| 1997 AE | 70299 | 57545  | -      | 127844 |

| Year    | Male  | Female | Others | Total  |
|---------|-------|--------|--------|--------|
| 1992 AE | 60161 | 48597  | -      | 108758 |
| 1985 AE | 48417 | 39598  | -      | 88015  |
| 1980 AE | 47002 | 38290  | -      | 85292  |
| 1977 AE | 36756 | 34736  | -      | 71492  |
| 1972 AE | 35078 | 32310  | -      | 67388  |
| 1969 AE | 35444 | 28051  | -      | 63495  |
| 1967 AE | -     | -      | -      | 59336  |
| 1962 AE | -     | -      | -      | 98894  |
| 1957 AE | -     | -      | -      | -      |
| 1952 AE | -     | -      | -      | -      |
|         |       |        |        |        |

#### Number of Electors

Note: AE: Assembly Election, PE: Assembly Segment of Parliamentary Election