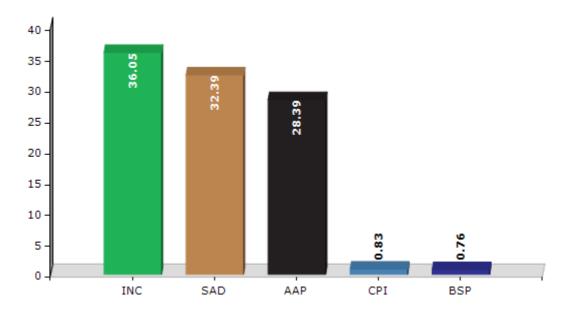

#### **Summary Result of Assembly Election - 2017**

| Candidate Name         | Party | Votes | Votes % |
|------------------------|-------|-------|---------|
| Ajaib Singh Bhatti     | INC   | 49098 | 36.05   |
| Darshan Singh          | SAD   | 44109 | 32.39   |
| Principal Baldev Singh | AAP   | 38663 | 28.39   |
| Gurtej Singh           | CPI   | 1130  | 0.83    |
| Sukhdev Singh          | BSP   | 1039  | 0.76    |
| Baldev Singh           | IND   | 864   | 0.63    |
| Resham Singh           | IND   | 392   | 0.29    |
|                        | NOTA  | 899   | 0.66    |

#### Votes Percentage of Top Parties - 2017