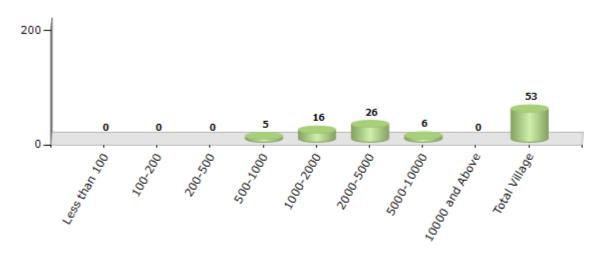

#### **Number of Villages by Population Size - 2011**

| Less<br>than<br>100 | 100-<br>200 | 200-<br>500 | 500-<br>1000 | 1000-<br>2000 | 2000-<br>5000 | 5000-<br>10000 | 10000<br>and<br>Above | Total<br>Village |
|---------------------|-------------|-------------|--------------|---------------|---------------|----------------|-----------------------|------------------|
| 0                   | 0           | 0           | 5            | 16            | 26            | 6              | 0                     | 53               |

Number of Villages by Population Size - 2011