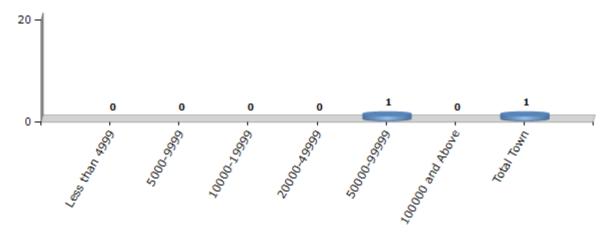

#### **Number of Towns by Population Size - 2011**

| Less than | 5000-9999 | 10000- | 20000- | 50000- | 100000 and | Total |
|-----------|-----------|--------|--------|--------|------------|-------|
| 4999      |           | 19999  | 49999  | 99999  | Above      | Town  |
| 0         | 0         | 0      | 0      | 1      | 0          | 1     |

Number of Towns by Population Size - 2011