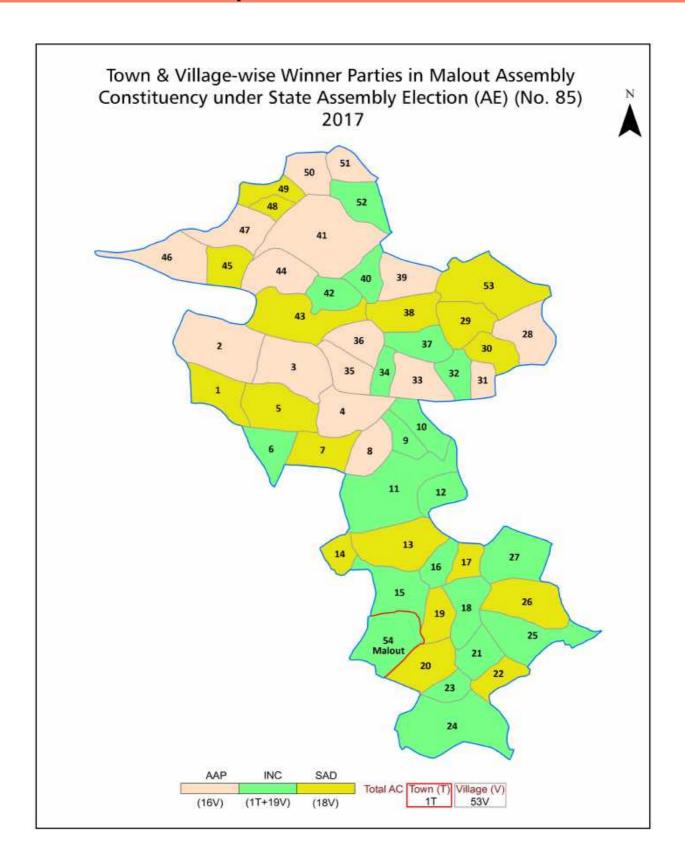

## Contents

| No. | Particulars                                                                                                                                                                                                                                                                                                                                                                                                                                             | Page No.                                                                                                                                                          |  |  |  |  |
|-----|---------------------------------------------------------------------------------------------------------------------------------------------------------------------------------------------------------------------------------------------------------------------------------------------------------------------------------------------------------------------------------------------------------------------------------------------------------|-------------------------------------------------------------------------------------------------------------------------------------------------------------------|--|--|--|--|
| 1   | Introduction  Assembly Constituency - (Vidhan Sabha) at a Glance   Features of Assembly as per Delimitation Commission of India (2008)                                                                                                                                                                                                                                                                                                                  | 1-2                                                                                                                                                               |  |  |  |  |
|     | Location and Political Maps                                                                                                                                                                                                                                                                                                                                                                                                                             |                                                                                                                                                                   |  |  |  |  |
| 2   | Location Map   Boundaries of Assembly Constituency - (Vidhan Sabha) in District   Boundaries of Assembly Constituency under Parliamentary Constituency - (Lok Sabha)   Town & Village-wise Winner Parties- 2024, 2022, 2019, 2017, 2014, 2012 and 2009                                                                                                                                                                                                  | 3-11                                                                                                                                                              |  |  |  |  |
|     | Administrative Setup (2011)                                                                                                                                                                                                                                                                                                                                                                                                                             |                                                                                                                                                                   |  |  |  |  |
| 3   | District   Sub-district   Towns   Villages   Inhabited Villages   Uninhabited Villages   Village Panchayat   Intermediate Panchayat                                                                                                                                                                                                                                                                                                                     | 12-14                                                                                                                                                             |  |  |  |  |
|     | Demographics (2011)                                                                                                                                                                                                                                                                                                                                                                                                                                     |                                                                                                                                                                   |  |  |  |  |
| 4   | Population   Households   Rural/Urban Population   Towns and Villages by Population Size   Sex Ratio (Total & 0-6 Years)   Religious Population   Social Population   Literacy Rate                                                                                                                                                                                                                                                                     | 15-16                                                                                                                                                             |  |  |  |  |
|     | Electoral Features                                                                                                                                                                                                                                                                                                                                                                                                                                      |                                                                                                                                                                   |  |  |  |  |
| 5   | Important Dates of Last Elections Held   Electors by Gender   Service Electors   Voters   Voters Turnout   Polling Stations & Average Number of Electors per Polling Station   Electors by Age Group   Present Elected Representatives                                                                                                                                                                                                                  | 17-22                                                                                                                                                             |  |  |  |  |
|     | Historical Summary Election Results                                                                                                                                                                                                                                                                                                                                                                                                                     |                                                                                                                                                                   |  |  |  |  |
| 6   | Vote Share of Major Parties   Winning Margin (Number & Percentage)   Polarity of Parties   Summary Result of Assembly Segment of Parliamentary Elections 2024, 2019, 2014, 2009, 2004 and 1999   Summary Result of Assembly Elections 2022, 2017, 2012, 2007, 2002, 1997, 1992, 1985, 1980, 1977, 1972, 1969, 1967, 1962 and 1957                                                                                                                       | 23-46                                                                                                                                                             |  |  |  |  |
|     | Polling Station Level Election Results                                                                                                                                                                                                                                                                                                                                                                                                                  |                                                                                                                                                                   |  |  |  |  |
| 7   | Name and Number of Polling Station 2024, 2022, 2019, 2017, 2014, 2012 and 2009   Polling Station-wise Electors, Voters & Voters Turnout 2024, 2022, 2019, 2017, 2014, 2012 and 2009   Polling Station wise Elections Results 2024, 2022, 2019, 2017, 2014, 2012 and 2009                                                                                                                                                                                | 47-156                                                                                                                                                            |  |  |  |  |
| 8   | Panchayat Election Results                                                                                                                                                                                                                                                                                                                                                                                                                              | 157-156                                                                                                                                                           |  |  |  |  |
|     | Panchayat Result 2013  Share of Assembly Constituency                                                                                                                                                                                                                                                                                                                                                                                                   |                                                                                                                                                                   |  |  |  |  |
| 9   | Share of Assembly Constituency - (Vidhan Sabha) in State, District and Parliamentary Constituency - (Lok Sabha)                                                                                                                                                                                                                                                                                                                                         | 157                                                                                                                                                               |  |  |  |  |
|     | Socio-Economic Amenities (2011)                                                                                                                                                                                                                                                                                                                                                                                                                         |                                                                                                                                                                   |  |  |  |  |
| 10  | Access to Administrative Units   Agricultural, Manufacturing and Industrial Commodities   Demographic Indicators   Education   Health & Manpower   Drinking Water Supply   Sanitation   Entertainment and Recreations Infrastructure   Power   Food Allocation Distribution and Marketing of Agriculture Commodities Infrastructure   Transport and Road Infrastructure   Communication   Banking and Financial Services   Land Use   Irrigation Source | ors   Education   Health & Manpower  <br>  Entertainment and Recreations 159-173<br>tion Distribution and Marketing of<br>ure   Transport and Road Infrastructure |  |  |  |  |
| 11  | Abbreviation & Sources                                                                                                                                                                                                                                                                                                                                                                                                                                  | 174                                                                                                                                                               |  |  |  |  |
| 12  | Disclaimer                                                                                                                                                                                                                                                                                                                                                                                                                                              | 175                                                                                                                                                               |  |  |  |  |