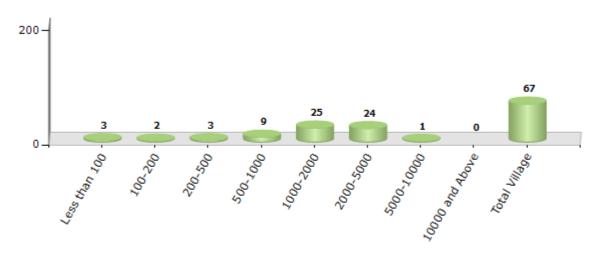

#### Number of Villages by Population Size - 2011

| Less<br>than<br>100 | 100-<br>200 | 200-<br>500 | 500-<br>1000 | 1000-<br>2000 | 2000-<br>5000 | 5000-<br>10000 | 10000<br>and<br>Above | Total<br>Village |
|---------------------|-------------|-------------|--------------|---------------|---------------|----------------|-----------------------|------------------|
| 3                   | 2           | 3           | 9            | 25            | 24            | 1              | 0                     | 67               |

Number of Villages by Population Size - 2011