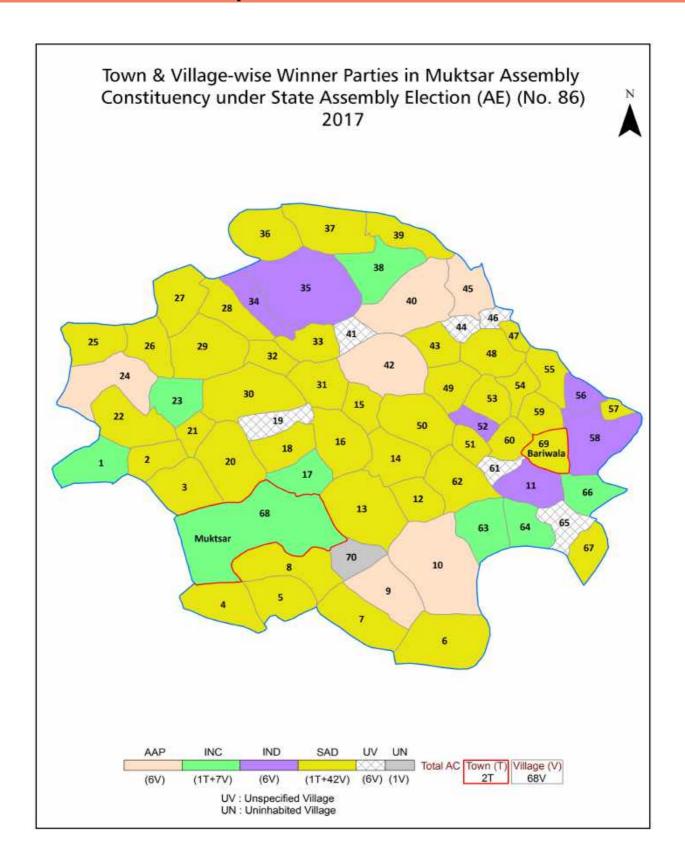

| 186      |
| 12  | Disclaimer                                                                                                                                                                                                                                                                                                                                                                                                                                              | 187      |

### **Location & Political Map**



#### **Administrative Setup**

#### List of Village Panchayat & Intermediate Panchayat (Block) Name- 2011

| Village Name                 | Village Panchayat Name | Intermediate Panchayat<br>Name |
|------------------------------|------------------------|--------------------------------|
| Akalgarh (114)               | Akalgarh               | Muktsar                        |
| Attari (129)                 | Attari                 | Muktsar                        |
| Badhai (112)                 | Badhai                 | Muktsar                        |
| Baja Madahar (99)            | Baja Madahar           | Muktsar                        |
| Barkandi (63)                | Barkandi               | Muktsar                        |
| Bhangewala (151)             | Bhangewala