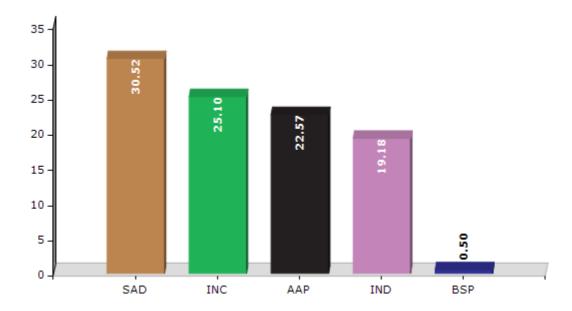

#### **Summary Result of Assembly Election - 2017**

| Candidate Name         | Party | Votes | Votes % |
|------------------------|-------|-------|---------|
| Kanwarjit Singh        | SAD   | 44894 | 30.52   |
| Karan Kaur             | INC   | 36914 | 25.1    |
| Jagdeep Singh          | AAP   | 33201 | 22.57   |
| Sukhdarshan Singh Mrar | IND   | 28204 | 19.18   |
| Ashok Kumar            | BSP   | 741   | 0.5     |
| Baljit Singh           | IND   | 614   | 0.42    |
| Harjit Singh           | RMPOI | 586   | 0.4     |
| Ripendeep Kaur         | IND   | 450   | 0.31    |
| Alwinder Singh         | IND   | 426   | 0.29    |
| Rajesh Garg            | APPA  | 196   | 0.13    |
|                        | NOTA  | 858   | 0.58    |

#### Votes Percentage of Top Parties - 2017