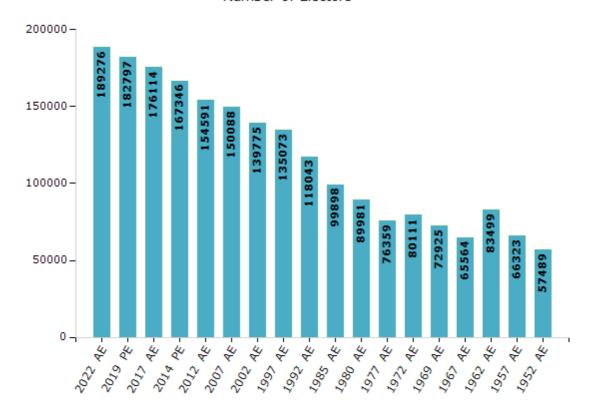

#### **Electors by Male & Female**

| Year    | Male  | Female | Others | Total  |
|---------|-------|--------|--------|--------|
| 2022 AE | 99479 | 89795  | 2      | 189276 |
| 2019 PE | 96245 | 86550  | 2      | 182797 |
| 2017 AE | 92800 | 83312  | 2      | 176114 |
| 2014 PE | 87908 | 79435  | 3      | 167346 |
| 2012 AE | 81117 | 73474  | 0      | 154591 |
| 2009 PE | -     | -      | -      | -      |
| 2007 AE | 78019 | 72069  | -      | 150088 |
| 2004 PE | -     | -      | -      | -      |
| 2002 AE | 73169 | 66606  | -      | 139775 |
| 1999 PE | -     | -      | -      | -      |
| 1997 AE | 70552 | 64521  | -      | 135073 |

| Year    | Male  | Female | Others | Total  |
|---------|-------|--------|--------|--------|
| 1992 AE | 62601 | 55442  | -      | 118043 |
| 1985 AE | 55054 | 44844  | -      | 99898  |
| 1980 AE | 48249 | 41732  | -      | 89981  |
| 1977 AE | 38450 | 37909  | -      | 76359  |
| 1972 AE | 41742 | 38369  | -      | 80111  |
| 1969 AE | 40307 | 32618  | -      | 72925  |
| 1967 AE | -     | -      | -      | 65564  |
| 1962 AE | -     | -      | -      | 83499  |
| 1957 AE | -     | -      | -      | 66323  |
| 1952 AE | -     | -      | -      | 57489  |
|         |       |        |        |        |

#### Number of Electors

Note: AE: Assembly Election, PE: Assembly Segment of Parliamentary Election