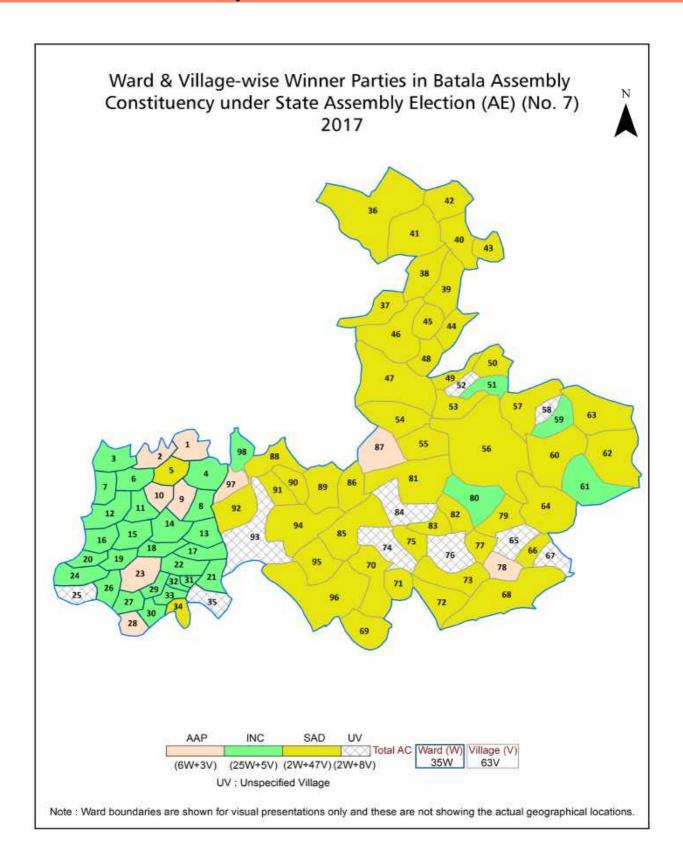

## **Polling Station Level Election Results**

#### **Polling Station Level Election Results**

Polling Station-wise Votes Secured by Overall Top Five Parties in Batala Assembly in Assembly Election (AE) under Gurdaspur Parliamentary Constituency in Punjab (2022)