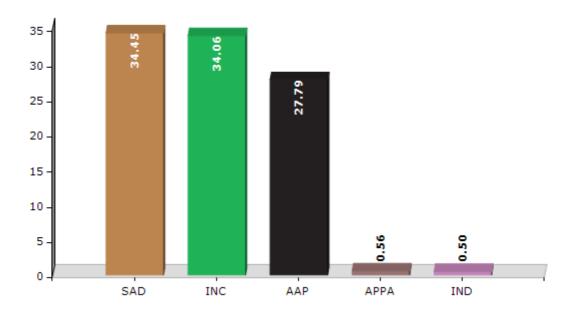

#### **Summary Result of Assembly Election - 2017**

| Candidate Name            | Party | Votes | Votes % |
|---------------------------|-------|-------|---------|
| Lakhbir Singh Lodhinangal | SAD   | 42517 | 34.45   |
| Ashwani Sekhri            | INC   | 42032 | 34.06   |
| Gurpreet Singh Ghuggi     | AAP   | 34302 | 27.79   |
| Inder Sekhri              | APPA  | 691   | 0.56    |
| Gurpreet Singh Ghulli     | IND   | 622   | 0.5     |
| Bakhshis Singh            | BSP   | 546   | 0.44    |
| Sanjeev Kumar Malhan      | IND   | 444   | 0.36    |
| Anil Mahajan              | IND   | 357   | 0.29    |
| Avtar Singh               | СРМ   | 356   | 0.29    |
| Lakhbir Singh             | IND   | 243   | 0.2     |
| Ashwani Kumar             | IND   | 226   | 0.18    |
| Santosh Kumar             | IND   | 197   | 0.16    |
| Ashwani Kumar Shakri      | IND   | 168   | 0.14    |
|                           | NOTA  | 713   | 0.58    |

#### Votes Percentage of Top Parties - 2017