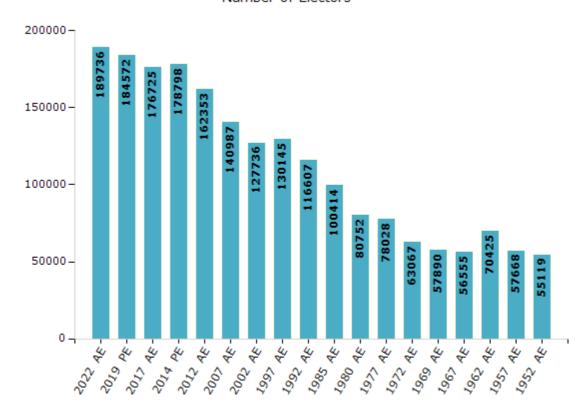

#### **Electors by Male & Female**

| Year    | Male   | Female | Others | Total  |
|---------|--------|--------|--------|--------|
| 2022 AE | 101347 | 88385  | 4      | 189736 |
| 2019 PE | 98601  | 85968  | 3      | 184572 |
| 2017 AE | 94460  | 82264  | 1      | 176725 |
| 2014 PE | 93670  | 85128  | 0      | 178798 |
| 2012 AE | 85046  | 77307  | 0      | 162353 |
| 2009 PE | -      | -      | -      | -      |
| 2007 AE | 72824  | 68163  | -      | 140987 |
| 2004 PE | -      | -      | -      | -      |
| 2002 AE | 67503  | 60233  | -      | 127736 |
| 1999 PE | -      | -      | -      | -      |
| 1997 AE | 68036  | 62109  | -      | 130145 |

| Year    | Male  | Female | Others | Total  |
|---------|-------|--------|--------|--------|
| 1992 AE | 61073 | 55534  | -      | 116607 |
| 1985 AE | 53100 | 47314  | -      | 100414 |
| 1980 AE | 41462 | 39290  | -      | 80752  |
| 1977 AE | 40052 | 37976  | -      | 78028  |
| 1972 AE | 33385 | 29682  | -      | 63067  |
| 1969 AE | 30253 | 27637  | -      | 57890  |
| 1967 AE | -     | -      | -      | 56555  |
| 1962 AE | -     | -      | -      | 70425  |
| 1957 AE | -     | -      | -      | 57668  |
| 1952 AE | -     | -      | -      | 55119  |
|         |       |        |        |        |

#### Number of Electors

Note: AE: Assembly Election, PE: Assembly Segment of Parliamentary Election