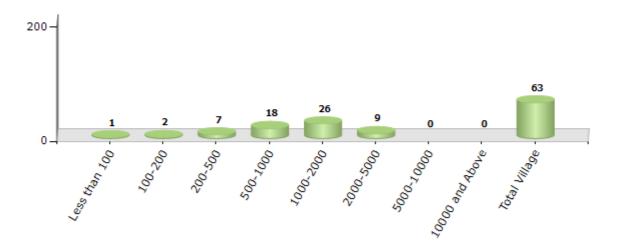

#### Number of Villages by Population Size - 2011

| Less<br>than<br>100 | 100-<br>200 | 200-<br>500 | 500-<br>1000 | 1000-<br>2000 | 2000-<br>5000 | 5000-<br>10000 | 10000<br>and<br>Above | Total<br>Village |
|---------------------|-------------|-------------|--------------|---------------|---------------|----------------|-----------------------|------------------|
| 1                   | 2           | 7           | 18           | 26            | 9             | 0              | 0                     | 63               |

#### Number of Villages by Population Size - 2011