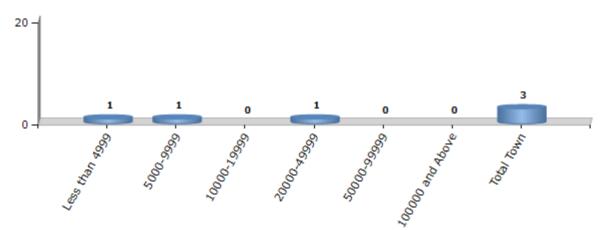

#### Number of Towns by Population Size - 2011

| Less than | 5000-9999 | 10000- | 20000- | 50000- | 100000 and | Total |
|-----------|-----------|--------|--------|--------|------------|-------|
| 4999      |           | 19999  | 49999  | 99999  | Above      | Town  |
| 1         | 1         | 0      | 1      | 0      | 0          | 3     |

Number of Towns by Population Size - 2011

indiastatelections