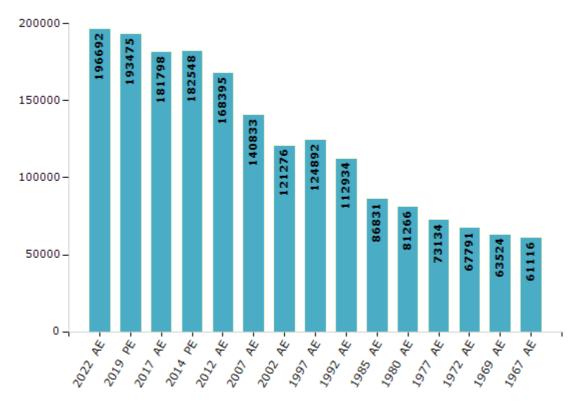

#### **Electors by Male & Female**

| Year    | Male   | Female | Others | Total  | Year    | Male  | Female | Others | Total  |
|---------|--------|--------|--------|--------|---------|-------|--------|--------|--------|
| 2022 AE | 105498 | 91189  | 5      | 196692 | 1992 AE | 58379 | 54555  | -      | 112934 |
| 2019 PE | 103473 | 89993  | 9      | 193475 | 1985 AE | 45041 | 41790  | -      | 86831  |
| 2017 AE | 97991  | 83804  | 3      | 181798 | 1980 AE | 43185 | 38081  | -      | 81266  |
| 2014 PE | 95926  | 86621  | 1      | 182548 | 1977 AE | 38255 | 34879  | -      | 73134  |
| 2012 AE | 87314  | 81081  | 0      | 168395 | 1972 AE | 35119 | 32672  | -      | 67791  |
| 2009 PE | -      | -      | -      | -      | 1969 AE | 32734 | 30790  | -      | 63524  |
| 2007 AE | 71319  | 69514  | -      | 140833 | 1967 AE | -     | -      | -      | 61116  |
| 2004 PE | -      | -      | -      | -      | 1962 AE | -     | -      | -      | -      |
| 2002 AE | 62081  | 59195  | -      | 121276 | 1957 AE | -     | -      | -      | -      |
| 1999 PE | -      | -      | -      | -      | 1952 AE | -     | -      | -      | -      |
| 1997 AE | 64384  | 60508  | -      | 124892 |         |       |        |        |        |

Number of Electors

 $\textbf{Note:} \mathsf{AE}: \mathsf{Assembly \ Election, \ PE}: \mathsf{Assembly \ Segment \ of \ Parliamentary \ Election}$ 