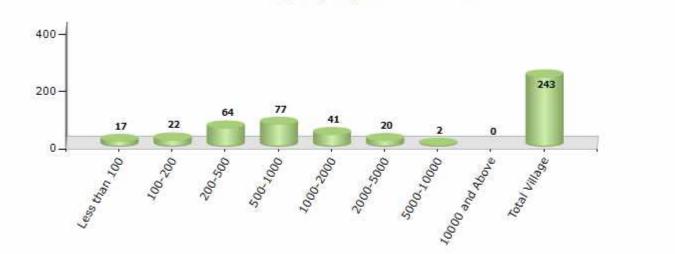

#### Number of Villages by Population Size - 2011

| Less<br>than<br>100 | 100-<br>200 | 200-<br>500 | 500-<br>1000 | 1000-<br>2000 | 2000-<br>5000 | 5000-<br>10000 | 10000<br>and<br>Above | Total<br>Village |
|---------------------|-------------|-------------|--------------|---------------|---------------|----------------|-----------------------|------------------|
| 17                  | 22          | 64          | 77           | 41            | 20            | 2              | 0                     | 243              |

Number of Villages by Population Size - 2011