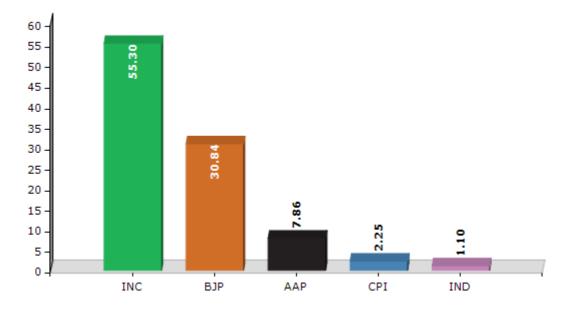

#### **Summary Result of Assembly Election - 2017**

| Candidate Name  | Party | Votes | Votes % |
|-----------------|-------|-------|---------|
| Aruna Chaudhary | INC   | 72176 | 55.3    |
| Bishan Dass     | BJP   | 40259 | 30.84   |
| Joginder Singh  | AAP   | 10258 | 7.86    |
| Subash Chander  | СРІ   | 2937  | 2.25    |
| Raj Kumar       | IND   | 1436  | 1.1     |
| Sarwan Singh    | APPA  | 735   | 0.56    |
| Raj Kumar       | BSP   | 584   | 0.45    |
| Kashmir Chand   | IND   | 514   | 0.39    |
| Rajinder Kumar  | HINUP | 395   | 0.3     |
|                 | NOTA  | 1231  | 0.94    |

#### Votes Percentage of Top Parties - 2017