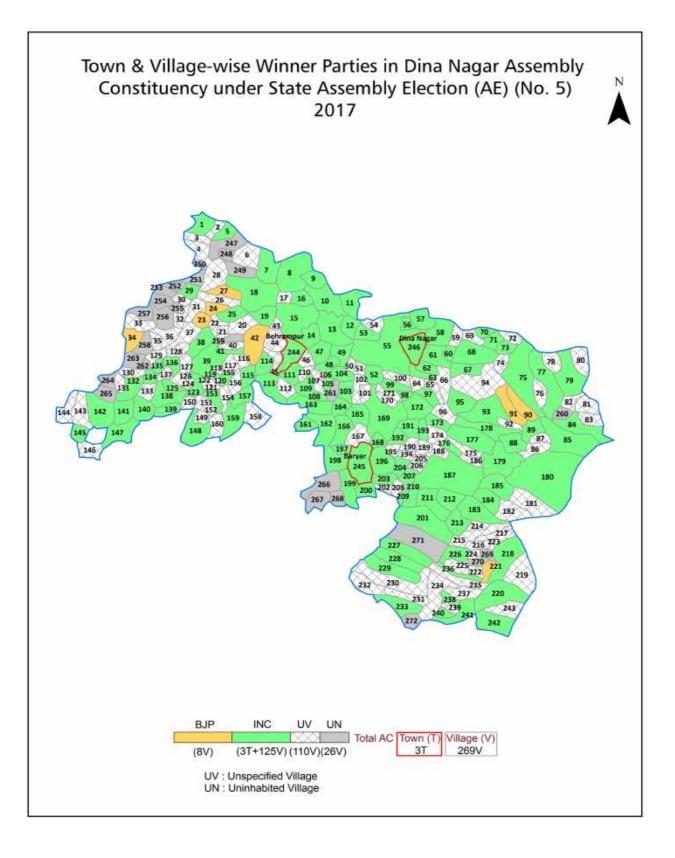

| 204      |
| 12  | Disclaimer                                                                                                                                                                                                                                                                                                                                                                                                                                                                                                   | 205      |

#### Location & Political Map





#### **Administrative Setup**

#### List of Village Panchayat & Intermediate Panchayat (Block) Name- 2011

| Village Name            | Village Panchayat Name | Intermediate Panchayat<br>Name |
|-------------------------|------------------------|--------------------------------|
| Abul Khair (329)        | Abul Khair             | Gurdaspur                      |
| Sheikha (192)           | Sheikha                | Gurdaspur                      |
| Adi (169)               | Addi                   | Gurdaspur                      |
| Aima (3)                | Doburji                | Dinanagar                      |
| Akbarpur (295)          | Samu Chak              | Dinanagar                      |
| Ali Chak (669)          | Ali Chak               | Dinanagar                      |
|