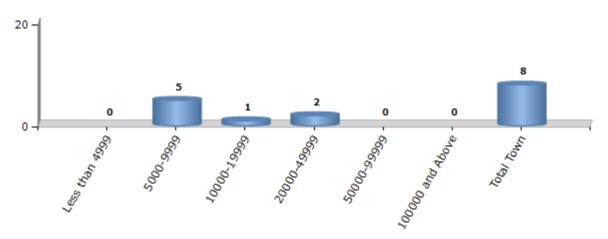

#### **Number of Towns by Population Size - 2011**

| Less than<br>4999 | 5000-9999 | 10000-<br>19999 | 20000-<br>49999 | 50000-<br>99999 | 100000 and<br>Above | Total<br>Town |
|-------------------|-----------|-----------------|-----------------|-----------------|---------------------|---------------|
| 0                 | 5         | 1               | 2               | 0               | 0                   | 8             |