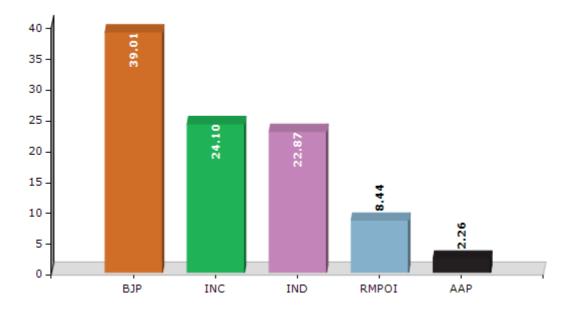

#### **Summary Result of Assembly Election - 2017**

| Candidate Name        | Party | Votes | Votes % |
|-----------------------|-------|-------|---------|
| Dinesh Singh          | ВЈР   | 48910 | 39.01   |
| Amit Singh            | INC   | 30209 | 24.1    |
| Naresh Puri           | IND   | 28675 | 22.87   |
| Natha Singh           | RMPOI | 10581 | 8.44    |
| Kulbhushan Singh      | AAP   | 2831  | 2.26    |
| Karnail Chand         | BSP   | 1083  | 0.86    |
| Romesh Singh Jasrotia | АРРА  | 908   | 0.72    |
| Saurab Dubey          | SHS   | 701   | 0.56    |
| Guru Dutt Sharma      | IND   | 463   | 0.37    |
|                       | NOTA  | 1008  | 0.8     |