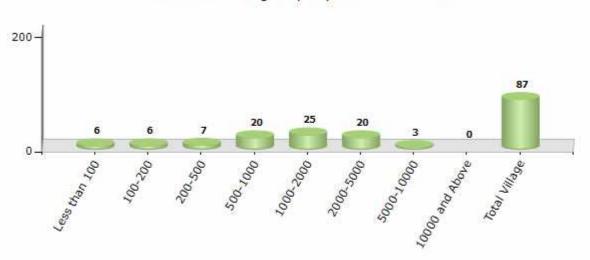

#### **Number of Villages by Population Size - 2011**

| Less<br>than<br>100 | 100-<br>200 | 200-<br>500 | 500-<br>1000 | 1000-<br>2000 | 2000-<br>5000 | 5000-<br>10000 | 10000<br>and<br>Above | Total<br>Village |
|---------------------|-------------|-------------|--------------|---------------|---------------|----------------|-----------------------|------------------|
| 6                   | 6           | 7           | 20           | 25            | 20            | 3              | 0                     | 87               |