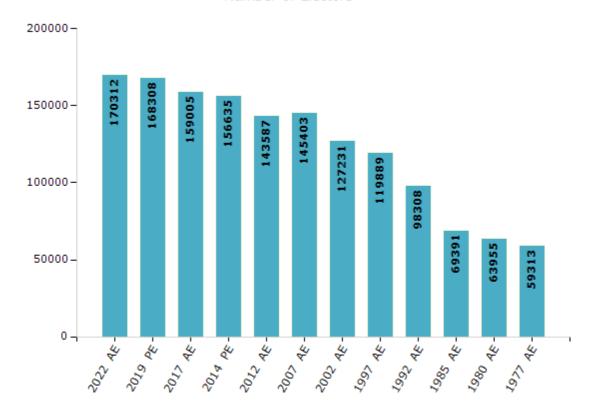

#### **Electors by Male & Female**

| Year    | Male  | Female | Others | Total  |
|---------|-------|--------|--------|--------|
| 2022 AE | 91811 | 78498  | 3      | 170312 |
| 2019 PE | 90387 | 77914  | 7      | 168308 |
| 2017 AE | 84776 | 74228  | 1      | 159005 |
| 2014 PE | 82118 | 74516  | 1      | 156635 |
| 2012 AE | 75875 | 67712  | 0      | 143587 |
| 2009 PE | -     | -      | -      | -      |
| 2007 AE | 74951 | 70452  | -      | 145403 |
| 2004 PE | -     | -      | -      | -      |
| 2002 AE | 65871 | 61360  | -      | 127231 |
| 1999 PE | -     | -      | -      | -      |
| 1997 AE | 62465 | 57424  | -      | 119889 |

| Year    | Male  | Female | Others | Total |
|---------|-------|--------|--------|-------|
| 1992 AE | 51963 | 46345  | -      | 98308 |
| 1985 AE | 37022 | 32369  | -      | 69391 |
| 1980 AE | 33863 | 30092  | -      | 63955 |
| 1977 AE | 30968 | 28345  | -      | 59313 |
| 1972 AE | -     | -      | -      | -     |
| 1969 AE | -     | -      | -      | -     |
| 1967 AE | -     | -      | -      | -     |
| 1962 AE | -     | -      | -      | -     |
| 1957 AE | -     | -      | -      | -     |
| 1952 AE | -     | -      | -      | -     |
|         |       |        |        |       |

#### Number of Electors

Note: AE: Assembly Election, PE: Assembly Segment of Parliamentary Election