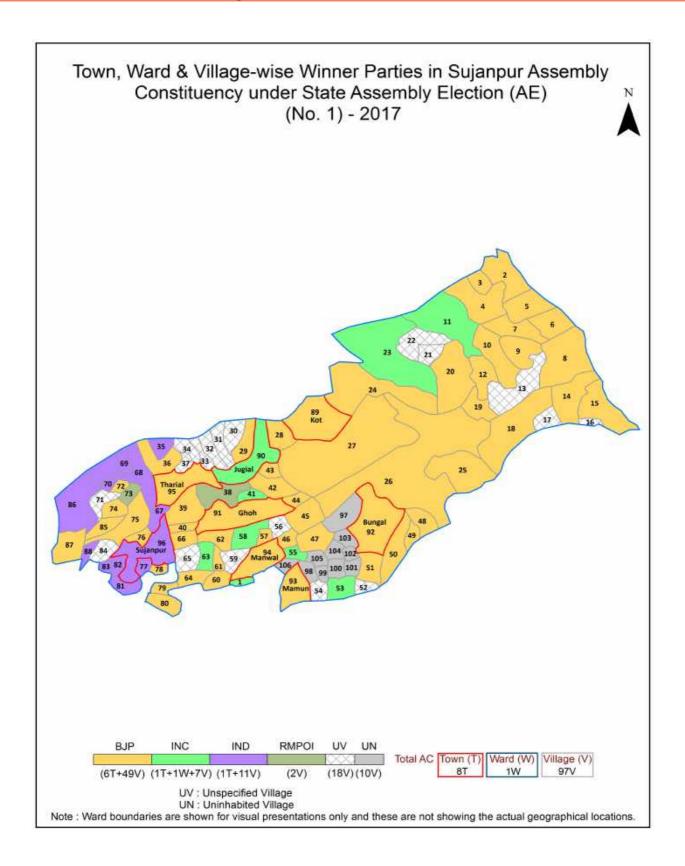

## **Location & Political Map**

#### **Summary Result of Assembly Election - 2017**

| Candidate Name        | Party | Votes | Votes % |
|-----------------------|-------|-------|---------|
| Dinesh Singh          | ВЈР   | 48910 | 39.01   |
| Amit Singh            | INC   | 30209 | 24.1    |
| Naresh Puri           | IND   | 28675 | 22.87   |
| Natha Singh           | RMPOI | 10581 | 8.44    |
| Kulbhushan Singh      | AAP   | 2831  | 2.26    |
| Karnail Chand         | BSP   | 1083  | 0.86    |
| Romesh Singh Jasrotia | АРРА  | 908   | 0.72    |
| Saurab Dubey          | SHS   | 701   | 0.56    |
| Guru Dutt Sharma      | IND   | 463   | 0.37    |
|                       | NOTA  | 1008  | 0.8     |